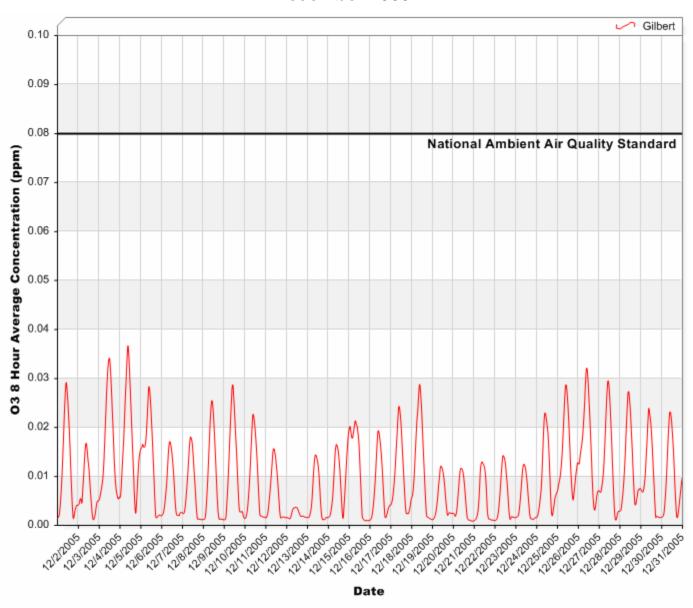

### 24 Hour PM<sub>10</sub> Averages



### 24 Hour PM<sub>10</sub> Averages



### 24 Hour PM<sub>10</sub> Averages



#### 24 Hour PM<sub>2.5</sub> Averages



### 24 Hour PM<sub>2.5</sub> Averages



### 24 Hour PM<sub>2.5</sub> Averages



### 24 Hour Nitrogen Dioxide (NO<sub>2</sub>) Averages



### 24 Hour Nitrogen Dioxide (NO<sub>2</sub>) Averages



### 24 Hour Nitrogen Dioxide (NO<sub>2</sub>) Averages



### 8 Hour Rolling Ozone (O<sub>3</sub>) Averages



### 8 Hour Rolling Ozone (O<sub>3</sub>) Averages



### 8 Hour Rolling Ozone (O<sub>3</sub>) Averages



### 8 Hour Rolling Carbon Monoxide (CO) Averages



## 8 Hour Rolling Carbon Monoxide (CO) Averages



## 8 Hour Rolling Carbon Monoxide (CO) Averages