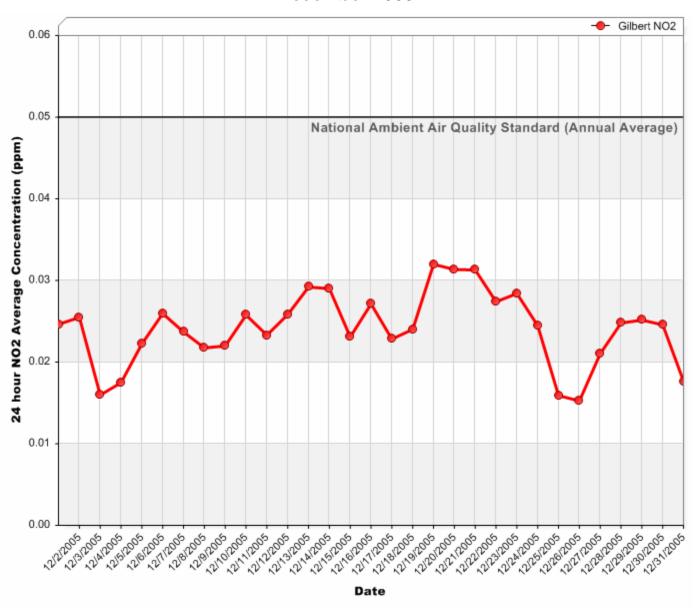

### 24 Hour PM<sub>10</sub> Averages



### 24 Hour PM<sub>10</sub> Averages



### 24 Hour PM<sub>10</sub> Averages



#### 24 Hour PM<sub>2.5</sub> Averages



### 24 Hour PM<sub>2.5</sub> Averages



### 24 Hour PM<sub>2.5</sub> Averages



### 24 Hour Nitrogen Dioxide (NO<sub>2</sub>) Averages



### 24 Hour Nitrogen Dioxide (NO<sub>2</sub>) Averages



### 24 Hour Nitrogen Dioxide (NO<sub>2</sub>) Averages



### 8 Hour Rolling Ozone (O<sub>3</sub>) Averages



### 8 Hour Rolling Ozone (O<sub>3</sub>) Averages



### 8 Hour Rolling Ozone (O<sub>3</sub>) Averages



### 8 Hour Rolling Carbon Monoxide (CO) Averages



## 8 Hour Rolling Carbon Monoxide (CO) Averages



## 8 Hour Rolling Carbon Monoxide (CO) Averages