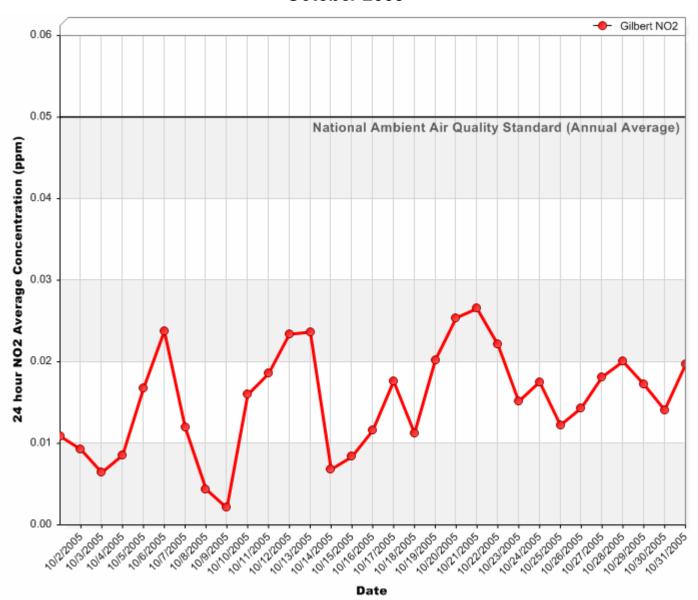

### 24 Hour PM<sub>10</sub> Averages



### 24 Hour PM<sub>10</sub> Averages



### 24 Hour PM<sub>10</sub> Averages



#### 24 Hour PM<sub>2.5</sub> Averages



### 24 Hour PM<sub>2.5</sub> Averages



### 24 Hour PM<sub>2.5</sub> Averages



### 24 Hour Nitrogen Dioxide (NO<sub>2</sub>) Averages



### 24 Hour Nitrogen Dioxide (NO<sub>2</sub>) Averages



### 24 Hour Nitrogen Dioxide (NO<sub>2</sub>) Averages



### 8 Hour Rolling Ozone (O<sub>3</sub>) Averages



### 8 Hour Rolling Ozone (O<sub>3</sub>) Averages



### 8 Hour Rolling Ozone (O<sub>3</sub>) Averages



### 8 Hour Rolling Carbon Monoxide (CO) Averages



## 8 Hour Rolling Carbon Monoxide (CO) Averages



## 8 Hour Rolling Carbon Monoxide (CO) Averages