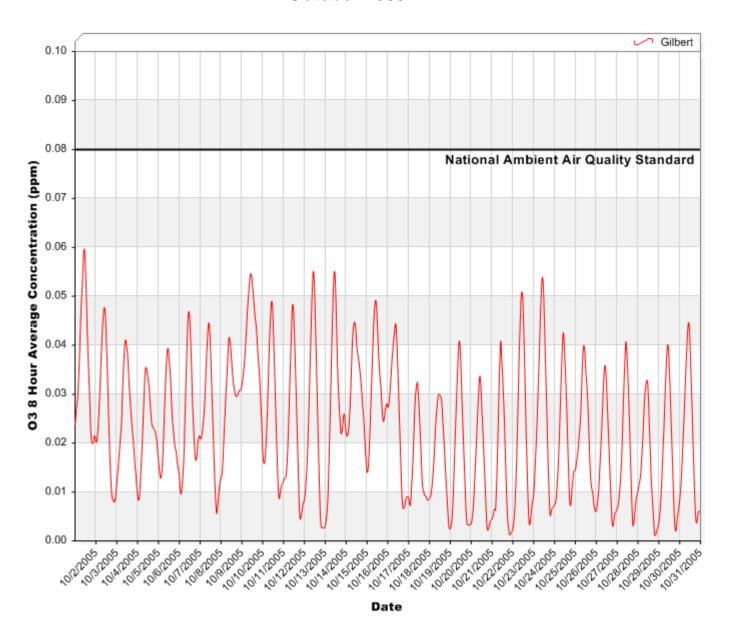

### 24 Hour PM<sub>10</sub> Averages



### 24 Hour PM<sub>10</sub> Averages



### 24 Hour PM<sub>10</sub> Averages



#### 24 Hour PM<sub>2.5</sub> Averages



### 24 Hour PM<sub>2.5</sub> Averages



### 24 Hour PM<sub>2.5</sub> Averages



### 24 Hour Nitrogen Dioxide (NO<sub>2</sub>) Averages



### 24 Hour Nitrogen Dioxide (NO<sub>2</sub>) Averages



### 24 Hour Nitrogen Dioxide (NO<sub>2</sub>) Averages



### 8 Hour Rolling Ozone (O<sub>3</sub>) Averages



### 8 Hour Rolling Ozone (O<sub>3</sub>) Averages



### 8 Hour Rolling Ozone (O<sub>3</sub>) Averages



### 8 Hour Rolling Carbon Monoxide (CO) Averages



## 8 Hour Rolling Carbon Monoxide (CO) Averages



## 8 Hour Rolling Carbon Monoxide (CO) Averages