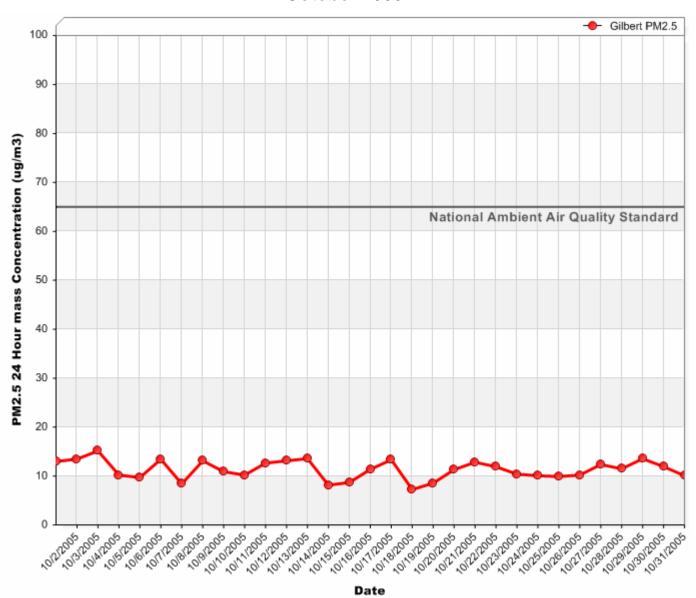

### 24 Hour PM<sub>10</sub> Averages



### 24 Hour PM<sub>10</sub> Averages



### 24 Hour PM<sub>10</sub> Averages



#### 24 Hour PM<sub>2.5</sub> Averages



### 24 Hour PM<sub>2.5</sub> Averages



### 24 Hour PM<sub>2.5</sub> Averages



### 24 Hour Nitrogen Dioxide (NO<sub>2</sub>) Averages



### 24 Hour Nitrogen Dioxide (NO<sub>2</sub>) Averages



### 24 Hour Nitrogen Dioxide (NO<sub>2</sub>) Averages



### 8 Hour Rolling Ozone (O<sub>3</sub>) Averages



### 8 Hour Rolling Ozone (O<sub>3</sub>) Averages



### 8 Hour Rolling Ozone (O<sub>3</sub>) Averages



### 8 Hour Rolling Carbon Monoxide (CO) Averages



## 8 Hour Rolling Carbon Monoxide (CO) Averages



## 8 Hour Rolling Carbon Monoxide (CO) Averages