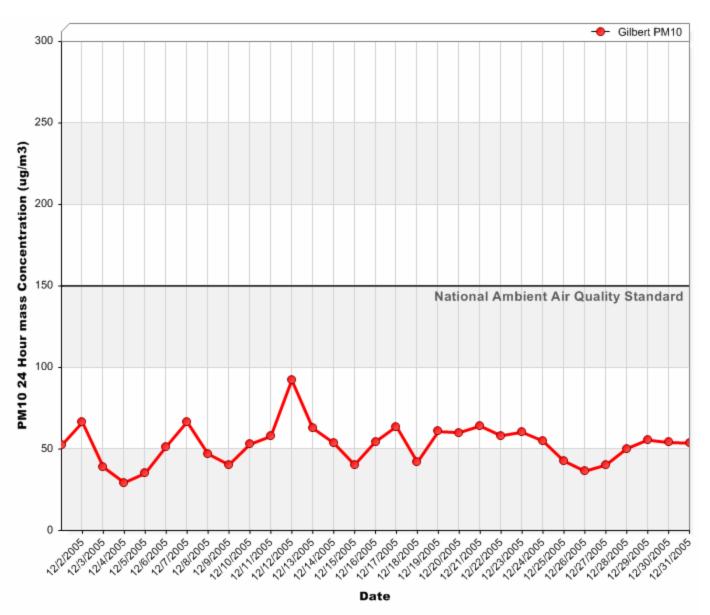

### 24 Hour PM<sub>10</sub> Averages



### 24 Hour PM<sub>10</sub> Averages



### 24 Hour PM<sub>10</sub> Averages



#### 24 Hour PM<sub>2.5</sub> Averages



### 24 Hour PM<sub>2.5</sub> Averages



### 24 Hour PM<sub>2.5</sub> Averages



### 24 Hour Nitrogen Dioxide (NO<sub>2</sub>) Averages



### 24 Hour Nitrogen Dioxide (NO<sub>2</sub>) Averages



### 24 Hour Nitrogen Dioxide (NO<sub>2</sub>) Averages



### 8 Hour Rolling Ozone (O<sub>3</sub>) Averages



### 8 Hour Rolling Ozone (O<sub>3</sub>) Averages



### 8 Hour Rolling Ozone (O<sub>3</sub>) Averages



### 8 Hour Rolling Carbon Monoxide (CO) Averages



## 8 Hour Rolling Carbon Monoxide (CO) Averages



## 8 Hour Rolling Carbon Monoxide (CO) Averages