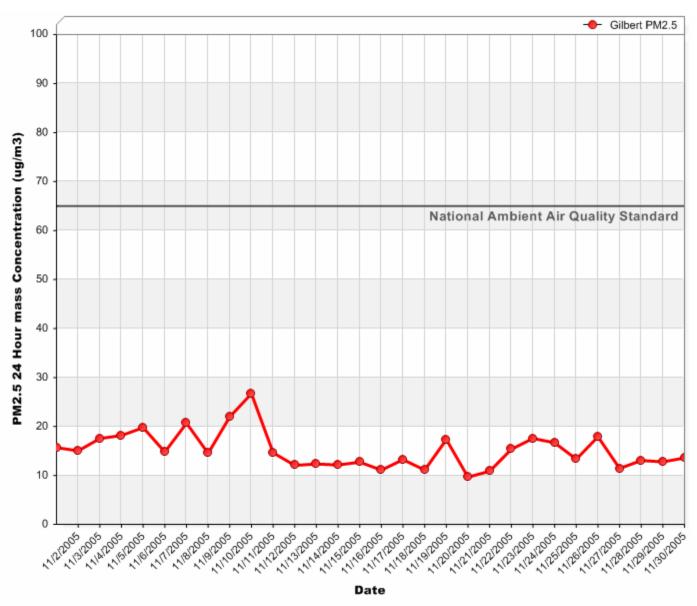

### 24 Hour PM<sub>10</sub> Averages



### 24 Hour PM<sub>10</sub> Averages



### 24 Hour PM<sub>10</sub> Averages



#### 24 Hour PM<sub>2.5</sub> Averages



### 24 Hour PM<sub>2.5</sub> Averages



### 24 Hour PM<sub>2.5</sub> Averages



### 24 Hour Nitrogen Dioxide (NO<sub>2</sub>) Averages



### 24 Hour Nitrogen Dioxide (NO<sub>2</sub>) Averages



### 24 Hour Nitrogen Dioxide (NO<sub>2</sub>) Averages



### 8 Hour Rolling Ozone (O<sub>3</sub>) Averages



### 8 Hour Rolling Ozone (O<sub>3</sub>) Averages



### 8 Hour Rolling Ozone (O<sub>3</sub>) Averages



### 8 Hour Rolling Carbon Monoxide (CO) Averages



## 8 Hour Rolling Carbon Monoxide (CO) Averages



## 8 Hour Rolling Carbon Monoxide (CO) Averages