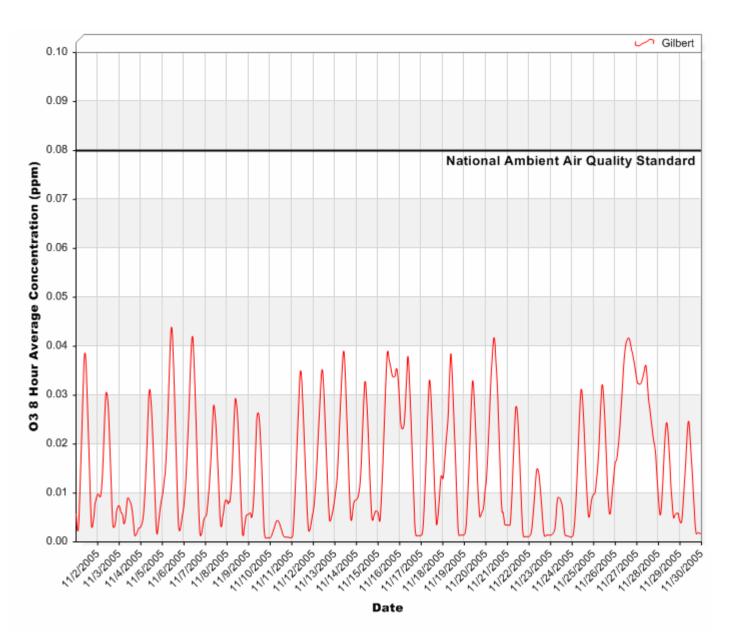

### 24 Hour PM<sub>10</sub> Averages



### 24 Hour PM<sub>10</sub> Averages



### 24 Hour PM<sub>10</sub> Averages



#### 24 Hour PM<sub>2.5</sub> Averages



### 24 Hour PM<sub>2.5</sub> Averages



### 24 Hour PM<sub>2.5</sub> Averages



### 24 Hour Nitrogen Dioxide (NO<sub>2</sub>) Averages



### 24 Hour Nitrogen Dioxide (NO<sub>2</sub>) Averages



### 24 Hour Nitrogen Dioxide (NO<sub>2</sub>) Averages



### 8 Hour Rolling Ozone (O<sub>3</sub>) Averages



### 8 Hour Rolling Ozone (O<sub>3</sub>) Averages



### 8 Hour Rolling Ozone (O<sub>3</sub>) Averages



### 8 Hour Rolling Carbon Monoxide (CO) Averages



## 8 Hour Rolling Carbon Monoxide (CO) Averages



## 8 Hour Rolling Carbon Monoxide (CO) Averages