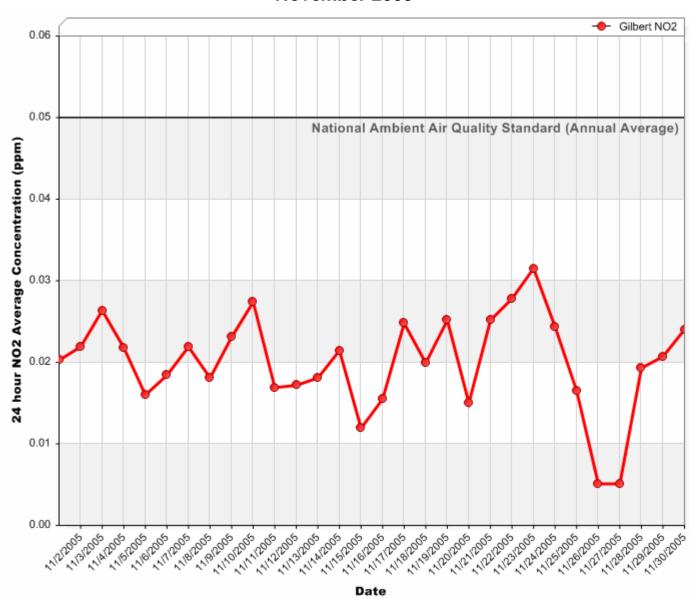

### 24 Hour PM<sub>10</sub> Averages



### 24 Hour PM<sub>10</sub> Averages



### 24 Hour PM<sub>10</sub> Averages



#### 24 Hour PM<sub>2.5</sub> Averages



### 24 Hour PM<sub>2.5</sub> Averages



### 24 Hour PM<sub>2.5</sub> Averages



### 24 Hour Nitrogen Dioxide (NO<sub>2</sub>) Averages



### 24 Hour Nitrogen Dioxide (NO<sub>2</sub>) Averages



### 24 Hour Nitrogen Dioxide (NO<sub>2</sub>) Averages



### 8 Hour Rolling Ozone (O<sub>3</sub>) Averages



### 8 Hour Rolling Ozone (O<sub>3</sub>) Averages



### 8 Hour Rolling Ozone (O<sub>3</sub>) Averages



### 8 Hour Rolling Carbon Monoxide (CO) Averages



## 8 Hour Rolling Carbon Monoxide (CO) Averages



## 8 Hour Rolling Carbon Monoxide (CO) Averages