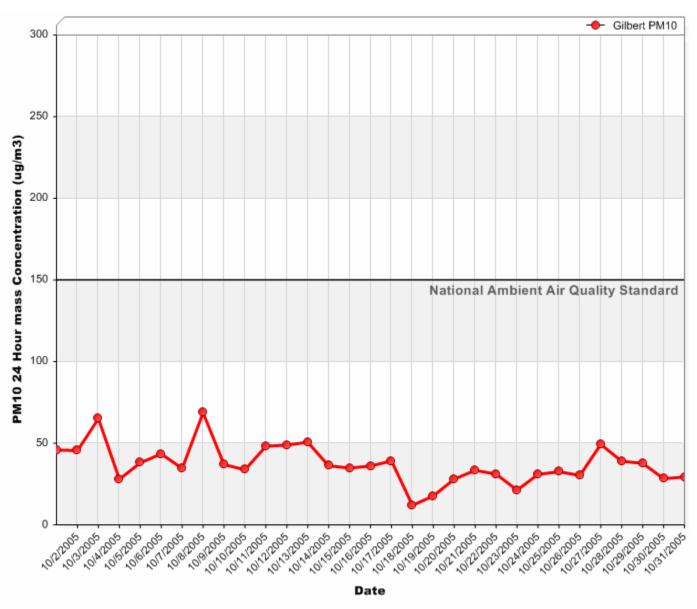

### 24 Hour PM<sub>10</sub> Averages



### 24 Hour PM<sub>10</sub> Averages



### 24 Hour PM<sub>10</sub> Averages



#### 24 Hour PM<sub>2.5</sub> Averages



### 24 Hour PM<sub>2.5</sub> Averages



### 24 Hour PM<sub>2.5</sub> Averages



### 24 Hour Nitrogen Dioxide (NO<sub>2</sub>) Averages



### 24 Hour Nitrogen Dioxide (NO<sub>2</sub>) Averages



### 24 Hour Nitrogen Dioxide (NO<sub>2</sub>) Averages



### 8 Hour Rolling Ozone (O<sub>3</sub>) Averages



### 8 Hour Rolling Ozone (O<sub>3</sub>) Averages



### 8 Hour Rolling Ozone (O<sub>3</sub>) Averages



### 8 Hour Rolling Carbon Monoxide (CO) Averages



## 8 Hour Rolling Carbon Monoxide (CO) Averages



## 8 Hour Rolling Carbon Monoxide (CO) Averages