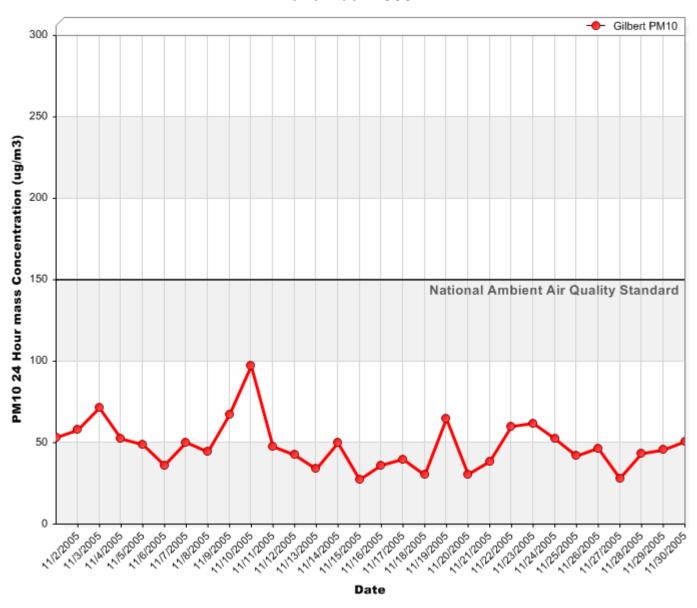

### 24 Hour PM<sub>10</sub> Averages



### 24 Hour PM<sub>10</sub> Averages



### 24 Hour PM<sub>10</sub> Averages



#### 24 Hour PM<sub>2.5</sub> Averages



### 24 Hour PM<sub>2.5</sub> Averages



### 24 Hour PM<sub>2.5</sub> Averages



### 24 Hour Nitrogen Dioxide (NO<sub>2</sub>) Averages



### 24 Hour Nitrogen Dioxide (NO<sub>2</sub>) Averages



### 24 Hour Nitrogen Dioxide (NO<sub>2</sub>) Averages



### 8 Hour Rolling Ozone (O<sub>3</sub>) Averages



### 8 Hour Rolling Ozone (O<sub>3</sub>) Averages



### 8 Hour Rolling Ozone (O<sub>3</sub>) Averages



### 8 Hour Rolling Carbon Monoxide (CO) Averages



## 8 Hour Rolling Carbon Monoxide (CO) Averages



## 8 Hour Rolling Carbon Monoxide (CO) Averages