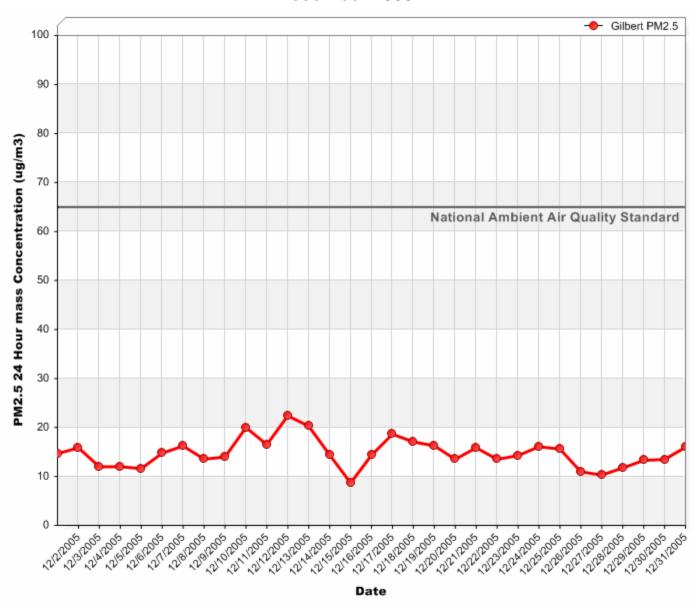

### 24 Hour PM<sub>10</sub> Averages



### 24 Hour PM<sub>10</sub> Averages



### 24 Hour PM<sub>10</sub> Averages



#### 24 Hour PM<sub>2.5</sub> Averages



### 24 Hour PM<sub>2.5</sub> Averages



### 24 Hour PM<sub>2.5</sub> Averages



### 24 Hour Nitrogen Dioxide (NO<sub>2</sub>) Averages



### 24 Hour Nitrogen Dioxide (NO<sub>2</sub>) Averages



### 24 Hour Nitrogen Dioxide (NO<sub>2</sub>) Averages



### 8 Hour Rolling Ozone (O<sub>3</sub>) Averages



### 8 Hour Rolling Ozone (O<sub>3</sub>) Averages



### 8 Hour Rolling Ozone (O<sub>3</sub>) Averages



### 8 Hour Rolling Carbon Monoxide (CO) Averages



## 8 Hour Rolling Carbon Monoxide (CO) Averages



## 8 Hour Rolling Carbon Monoxide (CO) Averages