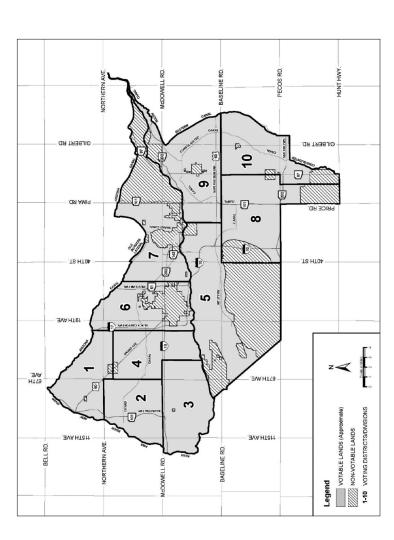

|

PLACE STAMP HERE

SRP CORPORATE SECRETARY'S OFFICE MAIL STATION PAB315
PO BOX 52105
PHOENIX AZ 85072-2105

Fold on scored line

## PERMANENT EARLY VOTING LIST REQUEST FORM INSTRUCTIONS

Salt River Valley Water Users' Association and the Salt River Project Agricultural Improvement and Power District Regular Elections

Instructions: To request to be placed on the Permanent Early Voting List for the Association and/or District Regular Elections, complete the form on the other side; call the SRP Election Information Line at (602) 236-3048, Monday through Friday, 8:30 a.m. to 5 p.m.; or visit SRP's website at srp.net/elections.

signature. Go to srp.net/elections for additional election information, including answers to frequently asked questions and Trust voting information.