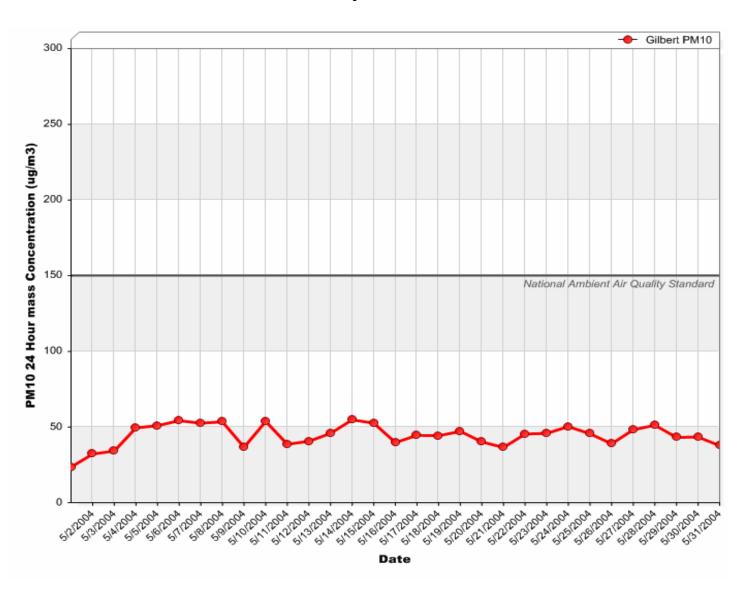

# Gilbert Air Quality Station 24 Hour PM<sub>10</sub> Averages



#### 24 Hour PM<sub>10</sub> Averages



#### 24 Hour PM<sub>10</sub> Averages



#### 24 Hour PM<sub>2.5</sub> Averages



#### 24 Hour PM<sub>2.5</sub> Averages



#### 24 Hour PM<sub>2.5</sub> Averages



# Gilbert Air Quality Station 24 Hour Nitrogen Dioxide (NO<sub>2</sub>) Averages



#### 24 Hour Nitrogen Dioxide (NO<sub>2</sub>) Averages



### 24 Hour Nitrogen Dioxide (NO<sub>2</sub>) Averages



# Gilbert Air Quality Station 8 Hour Rolling Ozone (O<sub>3</sub>) Averages



#### 8 Hour Rolling Ozone (O<sub>3</sub>) Averages



#### 8 Hour Rolling Ozone (O<sub>3</sub>) Averages



# Gilbert Air Quality Station 8 Hour Rolling Carbon Monoxide (CO) Averages



### 8 Hour Rolling Carbon Monoxide (CO) Averages



### 8 Hour Rolling Carbon Monoxide (CO) Averages