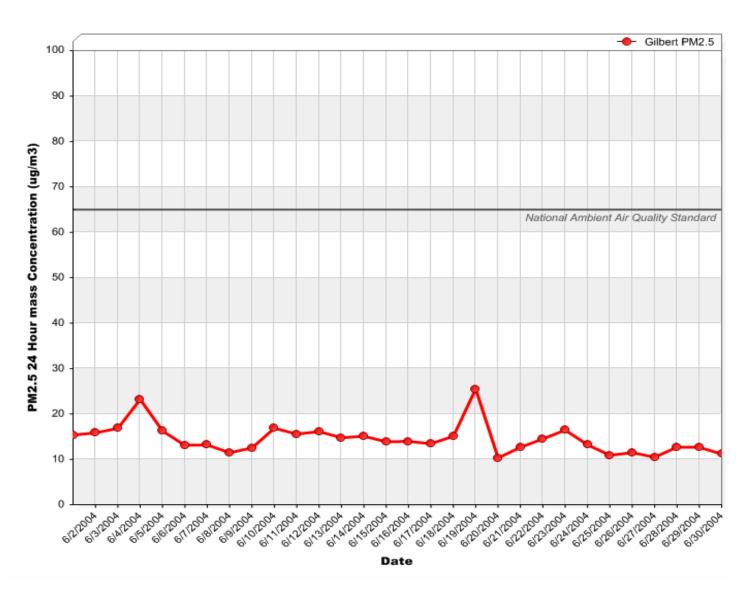

# Gilbert Air Quality Station 24 Hour PM<sub>10</sub> Averages



#### 24 Hour PM<sub>10</sub> Averages



#### 24 Hour PM<sub>10</sub> Averages



#### 24 Hour PM<sub>2.5</sub> Averages



#### 24 Hour PM<sub>2.5</sub> Averages



#### 24 Hour PM<sub>2.5</sub> Averages



# Gilbert Air Quality Station 24 Hour Nitrogen Dioxide (NO<sub>2</sub>) Averages



#### 24 Hour Nitrogen Dioxide (NO<sub>2</sub>) Averages



### 24 Hour Nitrogen Dioxide (NO<sub>2</sub>) Averages



# Gilbert Air Quality Station 8 Hour Rolling Ozone (O<sub>3</sub>) Averages



#### 8 Hour Rolling Ozone (O<sub>3</sub>) Averages



#### 8 Hour Rolling Ozone (O<sub>3</sub>) Averages



# Gilbert Air Quality Station 8 Hour Rolling Carbon Monoxide (CO) Averages



### 8 Hour Rolling Carbon Monoxide (CO) Averages



### 8 Hour Rolling Carbon Monoxide (CO) Averages