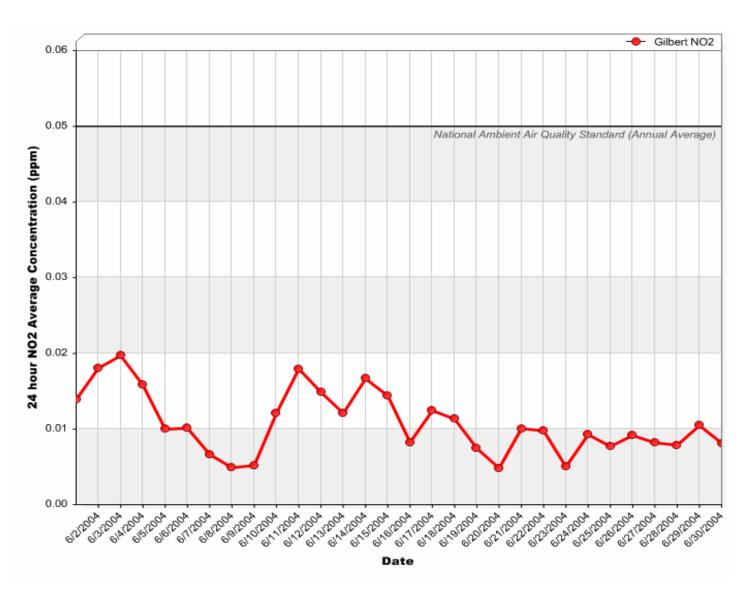

# Gilbert Air Quality Station 24 Hour Nitrogen Dioxide (NO<sub>2</sub>) Averages

#### 24 Hour Nitrogen Dioxide (NO<sub>2</sub>) Averages

### 24 Hour Nitrogen Dioxide (NO<sub>2</sub>) Averages