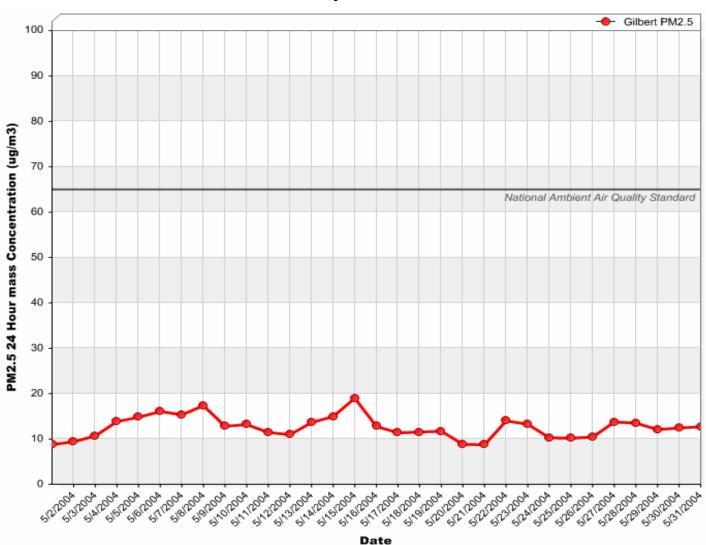

# Gilbert Air Quality Station 24 Hour PM<sub>10</sub> Averages



#### 24 Hour PM<sub>10</sub> Averages



#### 24 Hour PM<sub>10</sub> Averages



#### 24 Hour PM<sub>2.5</sub> Averages



#### 24 Hour PM<sub>2.5</sub> Averages



#### 24 Hour PM<sub>2.5</sub> Averages



# Gilbert Air Quality Station 24 Hour Nitrogen Dioxide (NO<sub>2</sub>) Averages



#### 24 Hour Nitrogen Dioxide (NO<sub>2</sub>) Averages



### 24 Hour Nitrogen Dioxide (NO<sub>2</sub>) Averages



# Gilbert Air Quality Station 8 Hour Rolling Ozone (O<sub>3</sub>) Averages



#### 8 Hour Rolling Ozone (O<sub>3</sub>) Averages



#### 8 Hour Rolling Ozone (O<sub>3</sub>) Averages



# Gilbert Air Quality Station 8 Hour Rolling Carbon Monoxide (CO) Averages



### 8 Hour Rolling Carbon Monoxide (CO) Averages



### 8 Hour Rolling Carbon Monoxide (CO) Averages