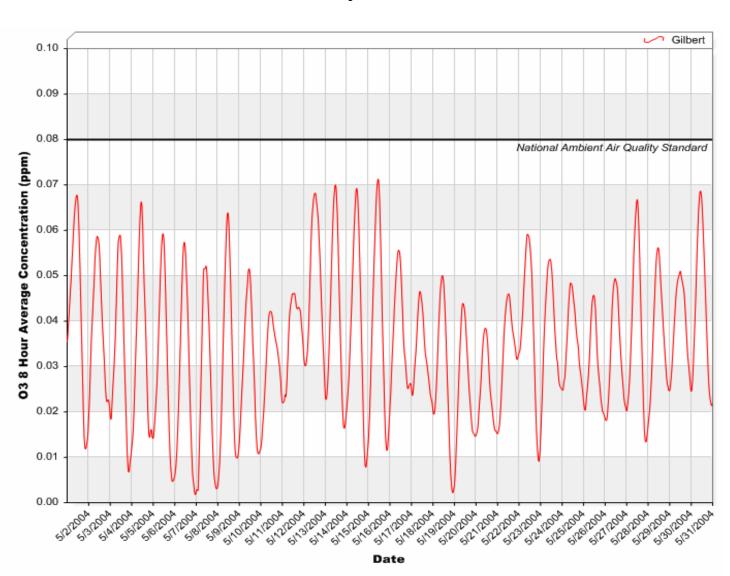

# Gilbert Air Quality Station 8 Hour Rolling Ozone (O<sub>3</sub>) Averages

#### 8 Hour Rolling Ozone (O<sub>3</sub>) Averages