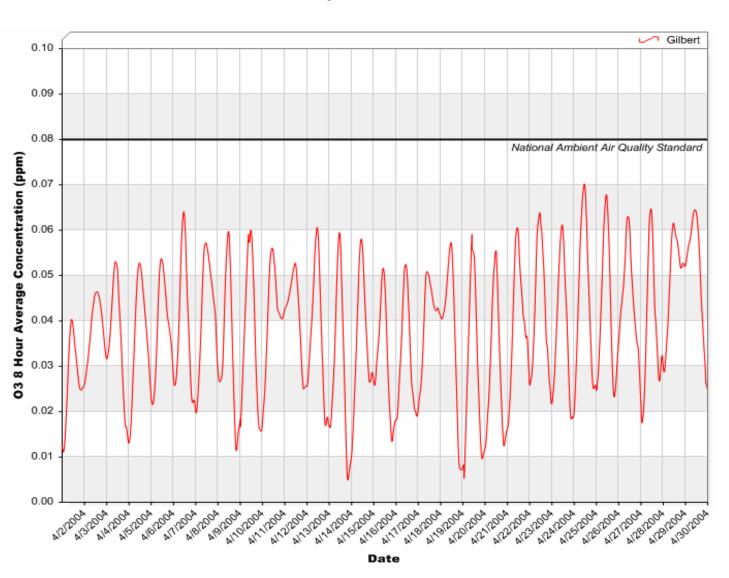

# Gilbert Air Quality Station 8 Hour Rolling Ozone (O<sub>3</sub>) Averages

#### 8 Hour Rolling Ozone (O<sub>3</sub>) Averages