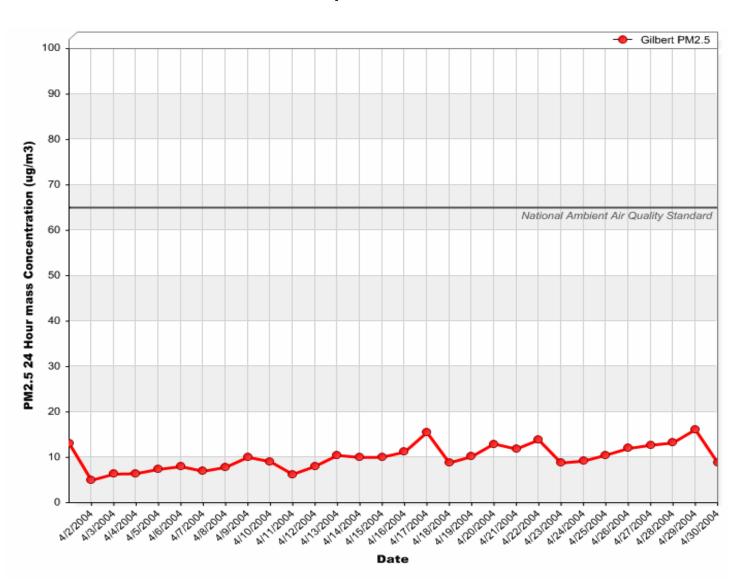

# Gilbert Air Quality Station 24 Hour PM<sub>10</sub> Averages



#### 24 Hour PM<sub>10</sub> Averages



#### 24 Hour PM<sub>10</sub> Averages



#### 24 Hour PM<sub>2.5</sub> Averages



#### 24 Hour PM<sub>2.5</sub> Averages



#### 24 Hour PM<sub>2.5</sub> Averages



# Gilbert Air Quality Station 24 Hour Nitrogen Dioxide (NO<sub>2</sub>) Averages



#### 24 Hour Nitrogen Dioxide (NO<sub>2</sub>) Averages



### 24 Hour Nitrogen Dioxide (NO<sub>2</sub>) Averages



# Gilbert Air Quality Station 8 Hour Rolling Ozone (O<sub>3</sub>) Averages



#### 8 Hour Rolling Ozone (O<sub>3</sub>) Averages



#### 8 Hour Rolling Ozone (O<sub>3</sub>) Averages



# Gilbert Air Quality Station 8 Hour Rolling Carbon Monoxide (CO) Averages



### 8 Hour Rolling Carbon Monoxide (CO) Averages



### 8 Hour Rolling Carbon Monoxide (CO) Averages