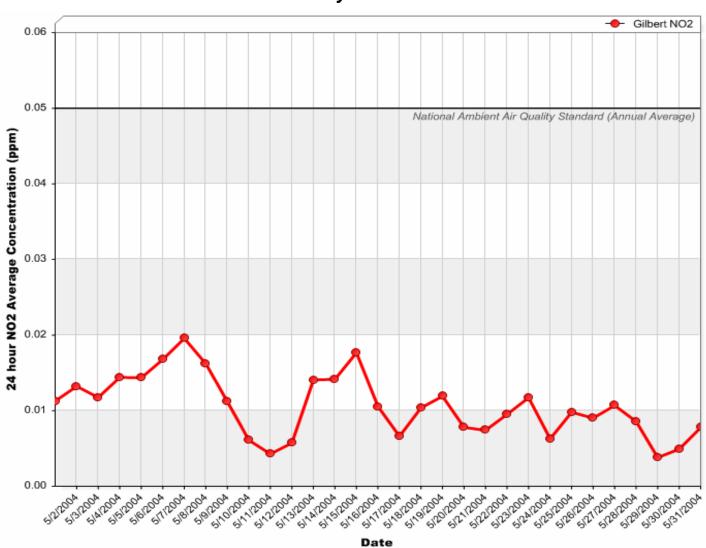

# Gilbert Air Quality Station 24 Hour Nitrogen Dioxide (NO<sub>2</sub>) Averages

#### 24 Hour Nitrogen Dioxide (NO<sub>2</sub>) Averages

### 24 Hour Nitrogen Dioxide (NO<sub>2</sub>) Averages