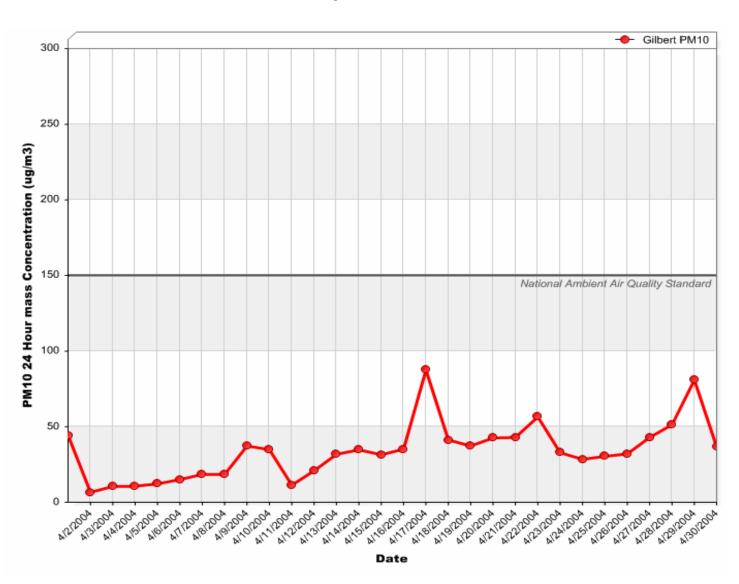

# Gilbert Air Quality Station 24 Hour PM<sub>10</sub> Averages

#### 24 Hour PM<sub>10</sub> Averages