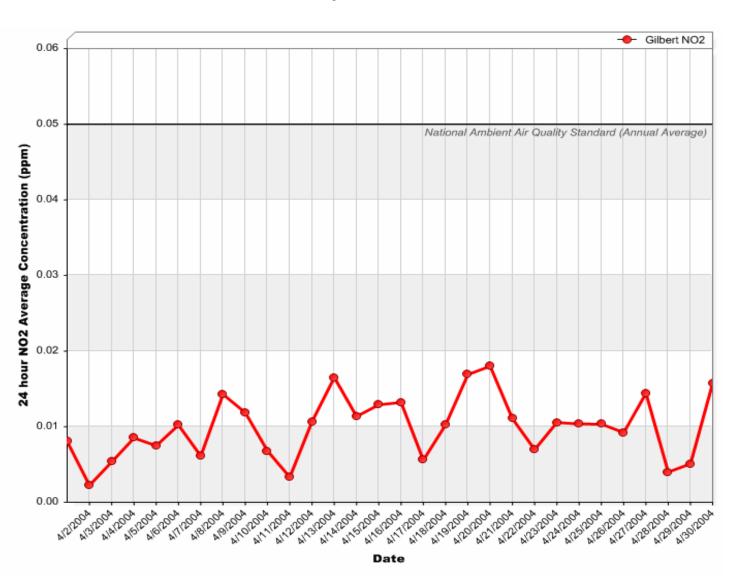

# Gilbert Air Quality Station 24 Hour Nitrogen Dioxide (NO<sub>2</sub>) Averages

#### 24 Hour Nitrogen Dioxide (NO<sub>2</sub>) Averages

### 24 Hour Nitrogen Dioxide (NO<sub>2</sub>) Averages