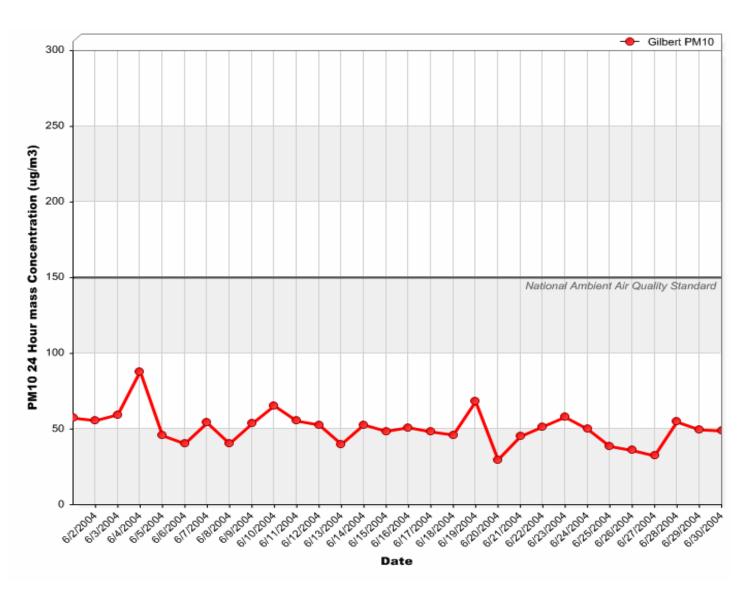

# Gilbert Air Quality Station 24 Hour PM<sub>10</sub> Averages



#### 24 Hour PM<sub>10</sub> Averages



#### 24 Hour PM<sub>10</sub> Averages



#### 24 Hour PM<sub>2.5</sub> Averages



#### 24 Hour PM<sub>2.5</sub> Averages



#### 24 Hour PM<sub>2.5</sub> Averages



# Gilbert Air Quality Station 24 Hour Nitrogen Dioxide (NO<sub>2</sub>) Averages



#### 24 Hour Nitrogen Dioxide (NO<sub>2</sub>) Averages



### 24 Hour Nitrogen Dioxide (NO<sub>2</sub>) Averages



# Gilbert Air Quality Station 8 Hour Rolling Ozone (O<sub>3</sub>) Averages



#### 8 Hour Rolling Ozone (O<sub>3</sub>) Averages



#### 8 Hour Rolling Ozone (O<sub>3</sub>) Averages



# Gilbert Air Quality Station 8 Hour Rolling Carbon Monoxide (CO) Averages



### 8 Hour Rolling Carbon Monoxide (CO) Averages



### 8 Hour Rolling Carbon Monoxide (CO) Averages