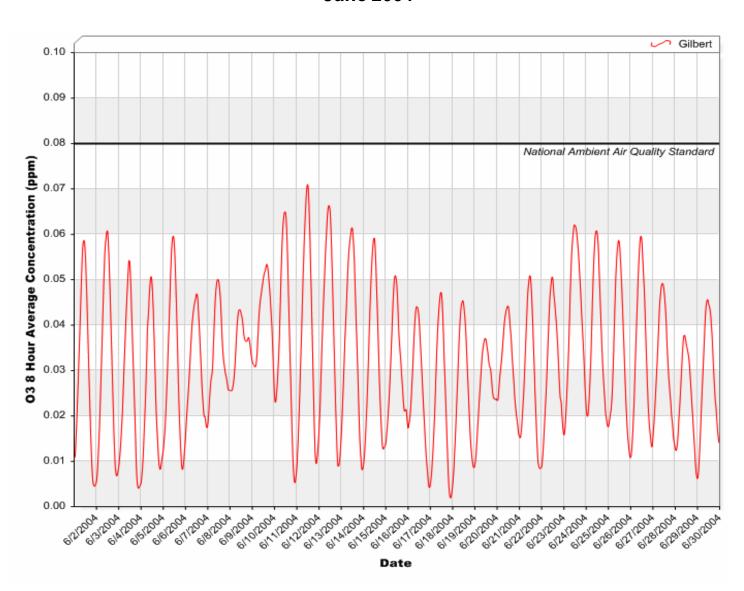

# Gilbert Air Quality Station 8 Hour Rolling Ozone (O<sub>3</sub>) Averages

#### 8 Hour Rolling Ozone (O<sub>3</sub>) Averages