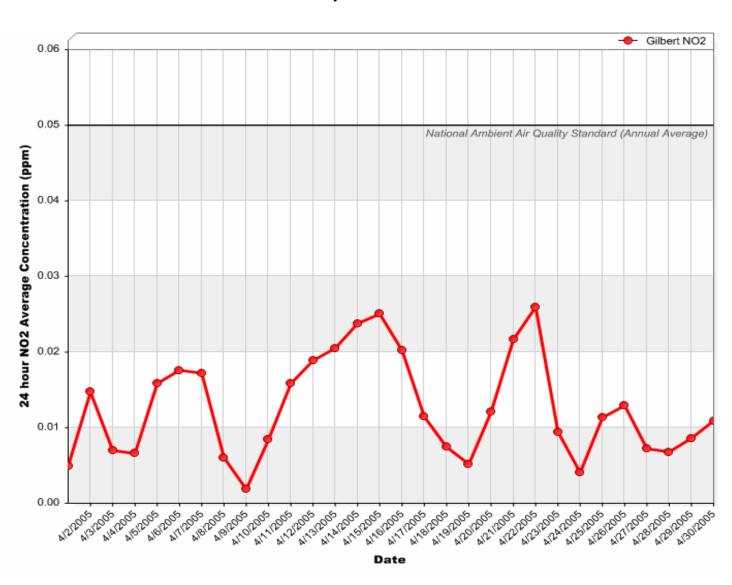

# Gilbert Air Quality Station 24 Hour Nitrogen Dioxide (NO<sub>2</sub>) Averages

#### 24 Hour Nitrogen Dioxide (NO<sub>2</sub>) Averages

## 24 Hour Nitrogen Dioxide (NO<sub>2</sub>) Averages