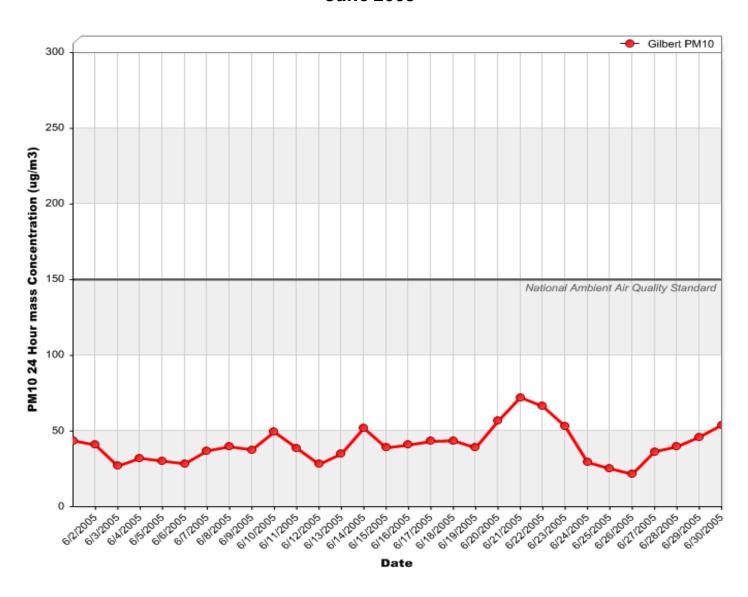

# Gilbert Air Quality Station 24 Hour PM<sub>10</sub> Averages

#### 24 Hour PM<sub>10</sub> Averages