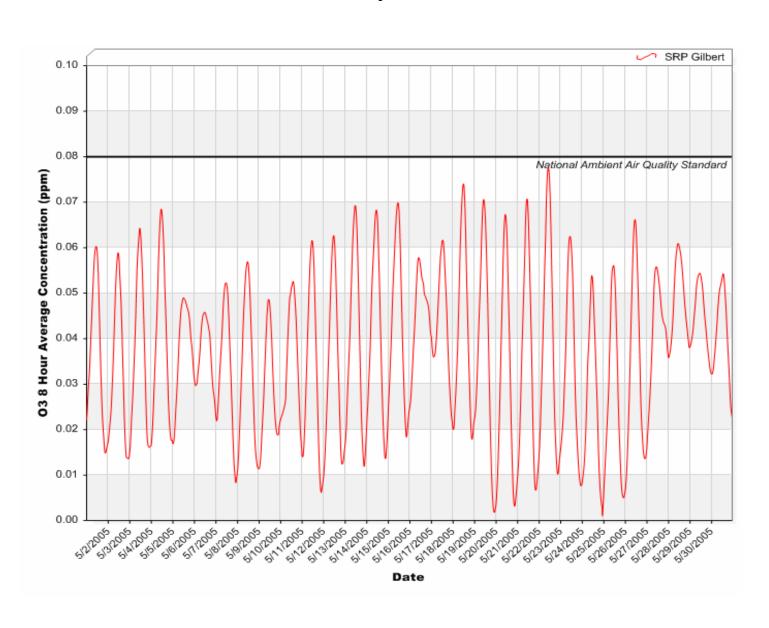

# Gilbert Air Quality Station 8 Hour Rolling Ozone (O<sub>3</sub>) Averages

#### 8 Hour Rolling Ozone (O<sub>3</sub>) Averages