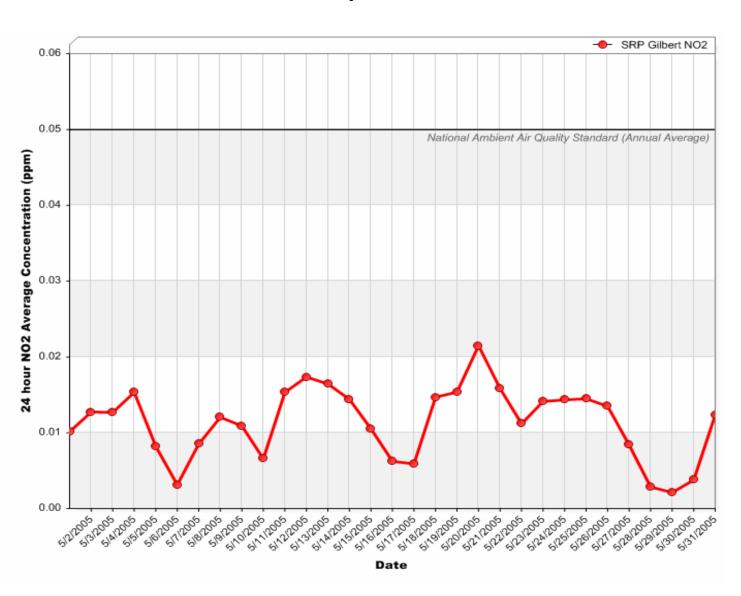

# Gilbert Air Quality Station 24 Hour Nitrogen Dioxide (NO<sub>2</sub>) Averages

#### 24 Hour Nitrogen Dioxide (NO<sub>2</sub>) Averages

## 24 Hour Nitrogen Dioxide (NO<sub>2</sub>) Averages