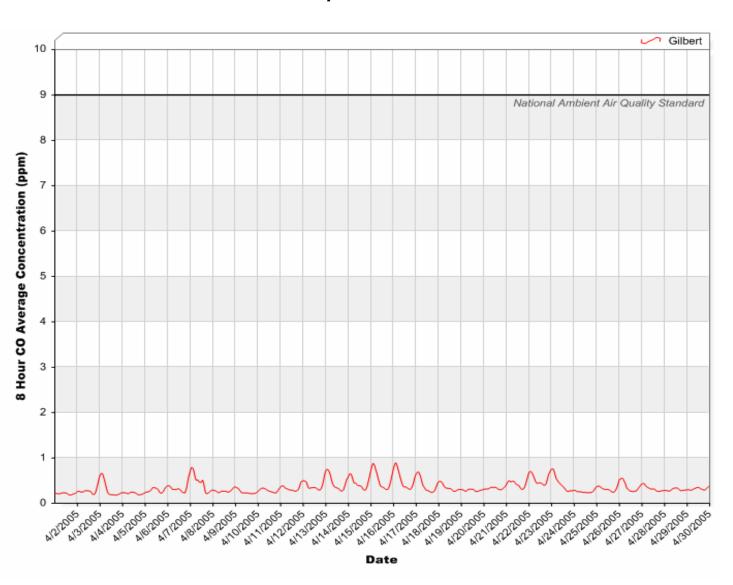

# Gilbert Air Quality Station 8 Hour Rolling Carbon Monoxide (CO) Averages

#### 8 Hour Rolling Carbon Monoxide (CO) Averages