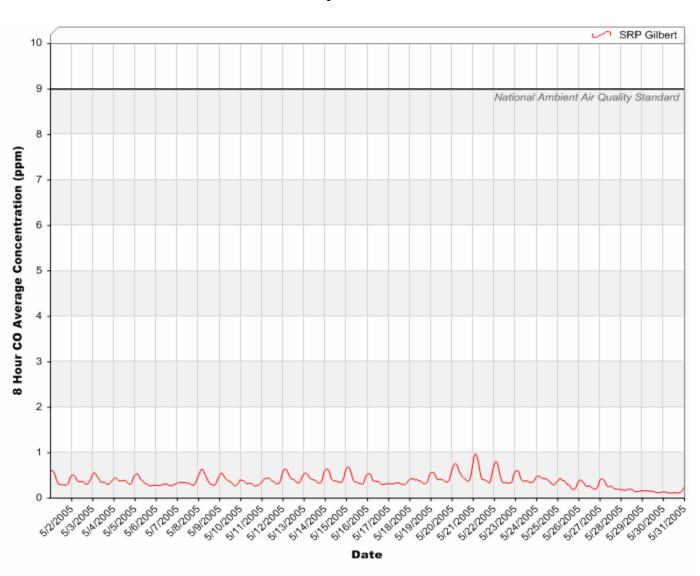

#### 8 Hour Rolling Carbon Monoxide (CO) Averages

## 8 Hour Rolling Carbon Monoxide (CO) Averages