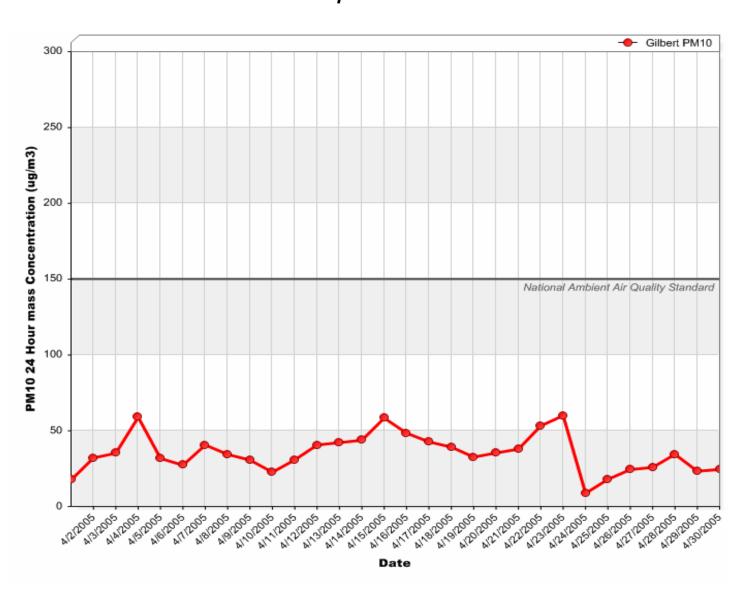

# Gilbert Air Quality Station 24 Hour PM<sub>10</sub> Averages

#### 24 Hour PM<sub>10</sub> Averages