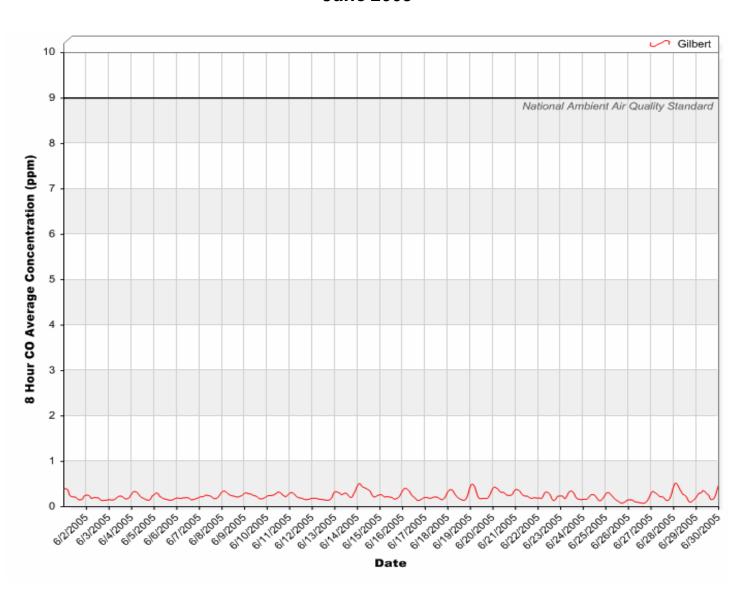

#### 8 Hour Rolling Carbon Monoxide (CO) Averages

## 8 Hour Rolling Carbon Monoxide (CO) Averages