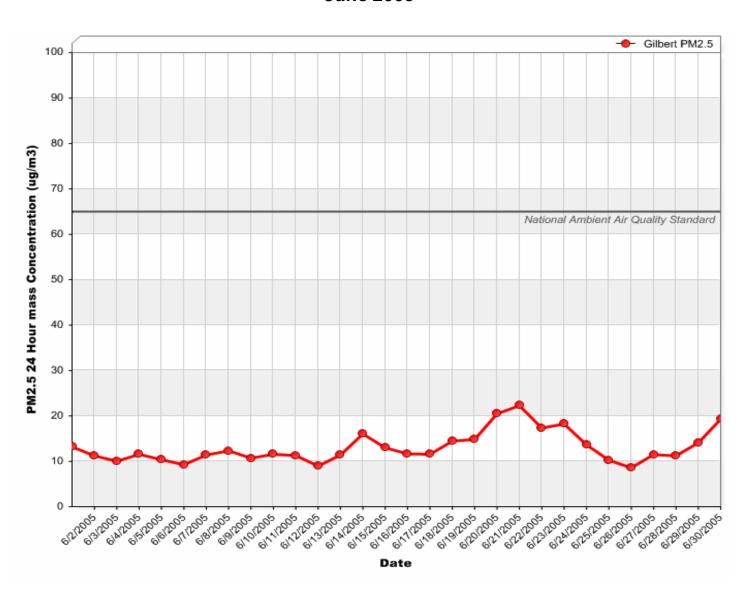

# Gilbert Air Quality Station 24 Hour PM<sub>10</sub> Averages



#### 24 Hour PM<sub>10</sub> Averages



#### 24 Hour PM<sub>10</sub> Averages



#### 24 Hour PM<sub>2.5</sub> Averages



#### 24 Hour PM<sub>2.5</sub> Averages



#### 24 Hour PM<sub>2.5</sub> Averages



# Gilbert Air Quality Station 24 Hour Nitrogen Dioxide (NO<sub>2</sub>) Averages



#### 24 Hour Nitrogen Dioxide (NO<sub>2</sub>) Averages



## 24 Hour Nitrogen Dioxide (NO<sub>2</sub>) Averages



# Gilbert Air Quality Station 8 Hour Rolling Ozone (O<sub>3</sub>) Averages



#### 8 Hour Rolling Ozone (O<sub>3</sub>) Averages



#### 8 Hour Rolling Ozone (O<sub>3</sub>) Averages



# Gilbert Air Quality Station 8 Hour Rolling Carbon Monoxide (CO) Averages



#### 8 Hour Rolling Carbon Monoxide (CO) Averages



## 8 Hour Rolling Carbon Monoxide (CO) Averages