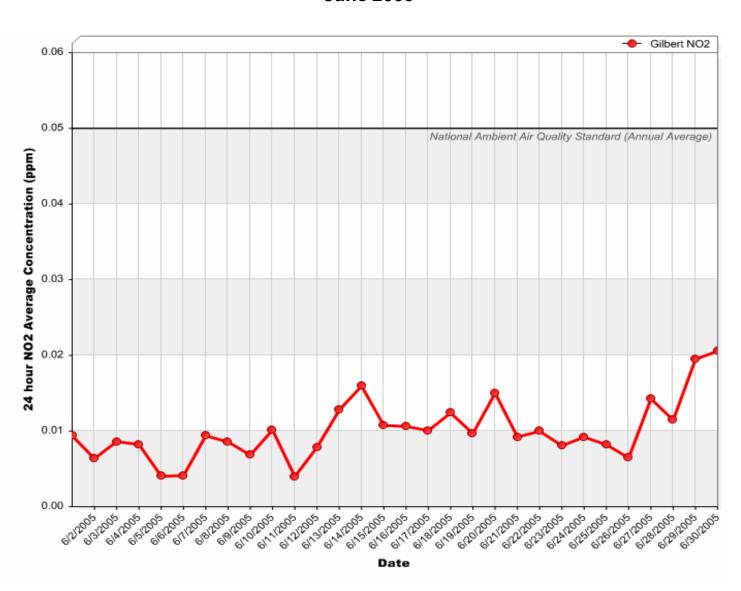

# Gilbert Air Quality Station 24 Hour Nitrogen Dioxide (NO<sub>2</sub>) Averages

#### 24 Hour Nitrogen Dioxide (NO<sub>2</sub>) Averages

## 24 Hour Nitrogen Dioxide (NO<sub>2</sub>) Averages