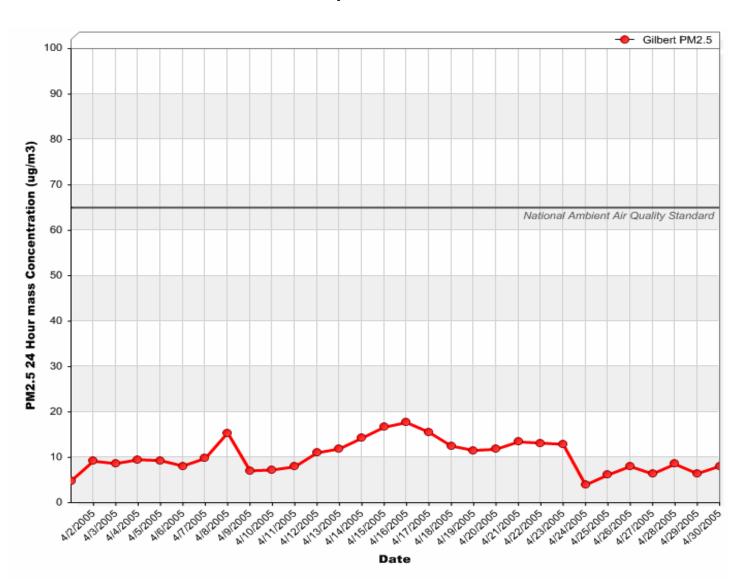

# Gilbert Air Quality Station 24 Hour PM<sub>10</sub> Averages



#### 24 Hour PM<sub>10</sub> Averages



#### 24 Hour PM<sub>10</sub> Averages



#### 24 Hour PM<sub>2.5</sub> Averages



#### 24 Hour PM<sub>2.5</sub> Averages



#### 24 Hour PM<sub>2.5</sub> Averages



# Gilbert Air Quality Station 24 Hour Nitrogen Dioxide (NO<sub>2</sub>) Averages



#### 24 Hour Nitrogen Dioxide (NO<sub>2</sub>) Averages



## 24 Hour Nitrogen Dioxide (NO<sub>2</sub>) Averages



# Gilbert Air Quality Station 8 Hour Rolling Ozone (O<sub>3</sub>) Averages



#### 8 Hour Rolling Ozone (O<sub>3</sub>) Averages



#### 8 Hour Rolling Ozone (O<sub>3</sub>) Averages



# Gilbert Air Quality Station 8 Hour Rolling Carbon Monoxide (CO) Averages



#### 8 Hour Rolling Carbon Monoxide (CO) Averages



## 8 Hour Rolling Carbon Monoxide (CO) Averages