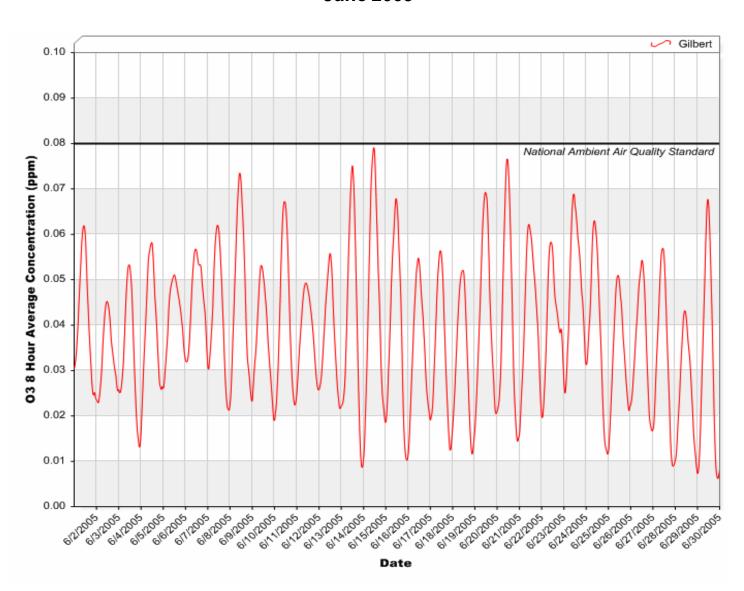

# Gilbert Air Quality Station 8 Hour Rolling Ozone (O<sub>3</sub>) Averages

#### 8 Hour Rolling Ozone (O<sub>3</sub>) Averages