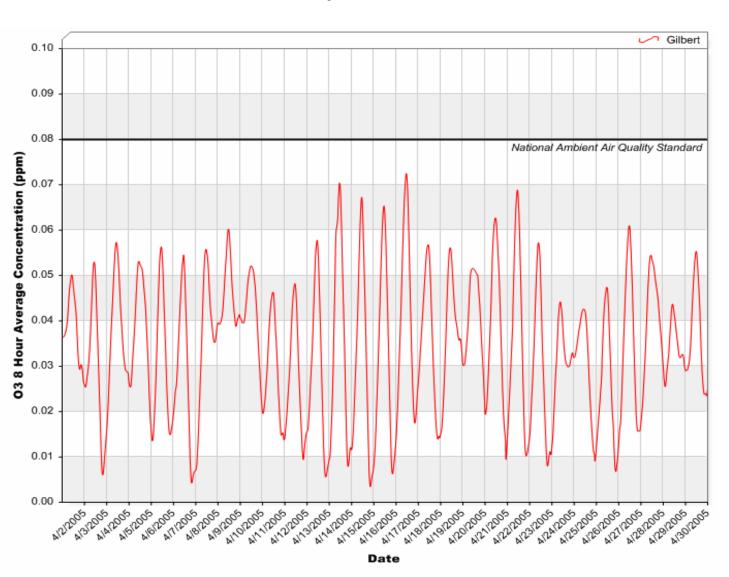

# Gilbert Air Quality Station 8 Hour Rolling Ozone (O<sub>3</sub>) Averages

#### 8 Hour Rolling Ozone (O<sub>3</sub>) Averages