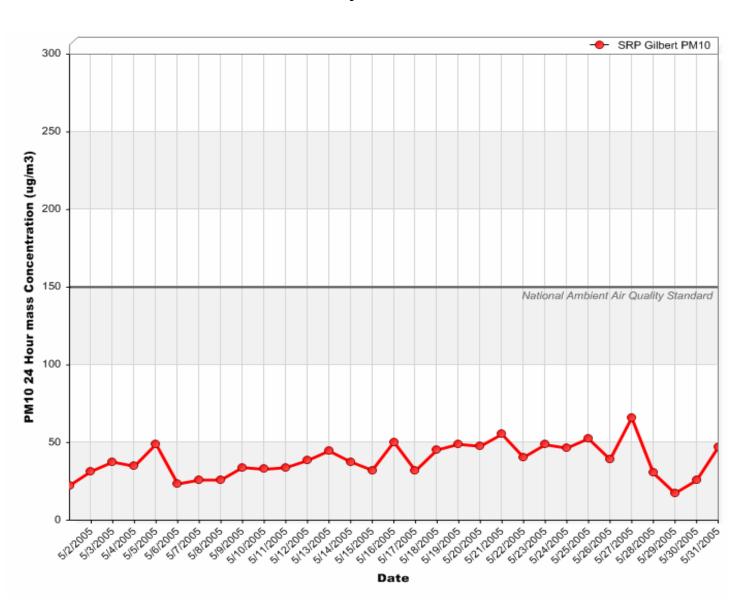

# Gilbert Air Quality Station 24 Hour PM<sub>10</sub> Averages

#### 24 Hour PM<sub>10</sub> Averages