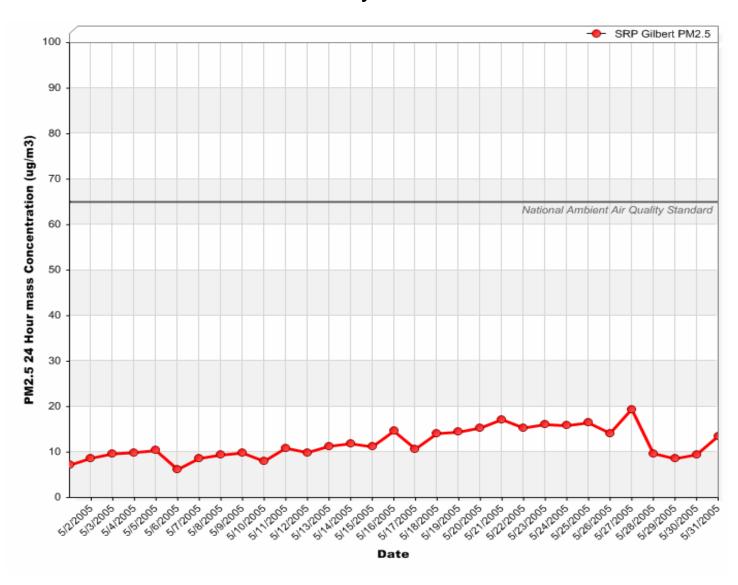

# Gilbert Air Quality Station 24 Hour PM<sub>10</sub> Averages



#### 24 Hour PM<sub>10</sub> Averages



#### 24 Hour PM<sub>10</sub> Averages



#### 24 Hour PM<sub>2.5</sub> Averages



#### 24 Hour PM<sub>2.5</sub> Averages



#### 24 Hour PM<sub>2.5</sub> Averages



# Gilbert Air Quality Station 24 Hour Nitrogen Dioxide (NO<sub>2</sub>) Averages



#### 24 Hour Nitrogen Dioxide (NO<sub>2</sub>) Averages



## 24 Hour Nitrogen Dioxide (NO<sub>2</sub>) Averages



# Gilbert Air Quality Station 8 Hour Rolling Ozone (O<sub>3</sub>) Averages



#### 8 Hour Rolling Ozone (O<sub>3</sub>) Averages



#### 8 Hour Rolling Ozone (O<sub>3</sub>) Averages



# Gilbert Air Quality Station 8 Hour Rolling Carbon Monoxide (CO) Averages



#### 8 Hour Rolling Carbon Monoxide (CO) Averages



## 8 Hour Rolling Carbon Monoxide (CO) Averages