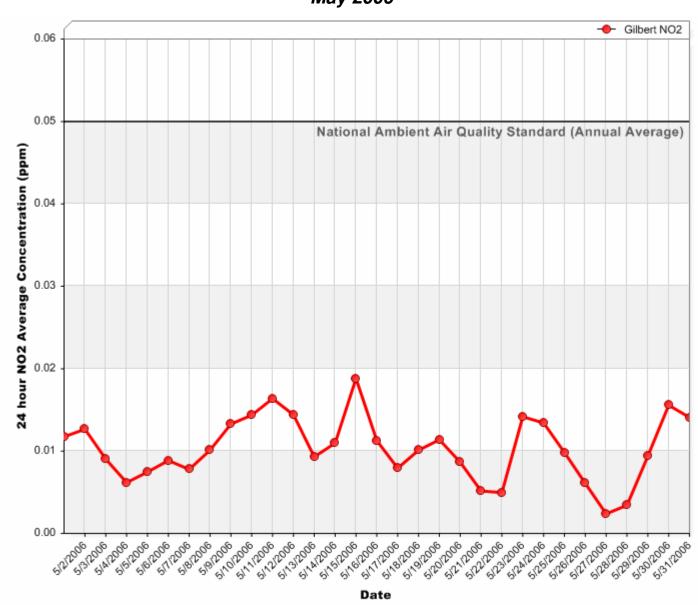

#### 24 Hour PM<sub>10</sub> Averages



#### 24 Hour PM<sub>10</sub> Averages



#### 24 Hour PM<sub>10</sub> Averages



## 24 Hour PM<sub>2.5</sub> Averages



#### 24 Hour PM<sub>2.5</sub> Averages



#### 24 Hour PM<sub>2.5</sub> Averages



#### 24 Hour Nitrogen Dioxide (NO<sub>2</sub>) Averages



#### 24 Hour Nitrogen Dioxide (NO<sub>2</sub>) Averages



#### 24 Hour Nitrogen Dioxide (NO<sub>2</sub>) Averages



#### 8 Hour Rolling Ozone (O<sub>3</sub>) Averages



# 8 Hour Rolling Ozone (O<sub>3</sub>) Averages



#### 8 Hour Rolling Ozone (O<sub>3</sub>) Averages



## 8 Hour Rolling Carbon Monoxide (CO) Averages



#### 8 Hour Rolling Carbon Monoxide (CO) Averages



#### 8 Hour Rolling Carbon Monoxide (CO) Averages