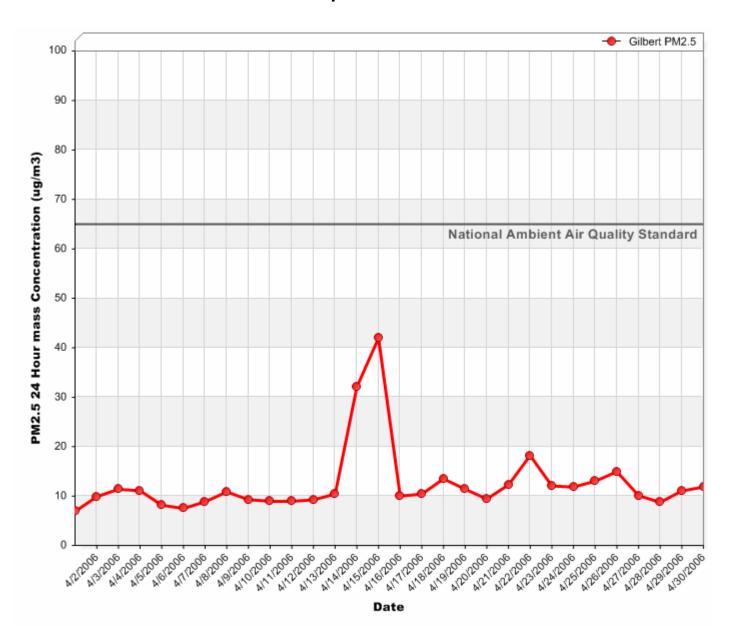

#### 24 Hour PM<sub>10</sub> Averages



#### 24 Hour PM<sub>10</sub> Averages



#### 24 Hour PM<sub>10</sub> Averages



## 24 Hour PM<sub>2.5</sub> Averages



#### 24 Hour PM<sub>2.5</sub> Averages



#### 24 Hour PM<sub>2.5</sub> Averages



#### 24 Hour Nitrogen Dioxide (NO<sub>2</sub>) Averages



#### 24 Hour Nitrogen Dioxide (NO<sub>2</sub>) Averages



#### 24 Hour Nitrogen Dioxide (NO<sub>2</sub>) Averages



#### 8 Hour Rolling Ozone (O<sub>3</sub>) Averages



# 8 Hour Rolling Ozone (O<sub>3</sub>) Averages



#### 8 Hour Rolling Ozone (O<sub>3</sub>) Averages



## 8 Hour Rolling Carbon Monoxide (CO) Averages



#### 8 Hour Rolling Carbon Monoxide (CO) Averages



#### 8 Hour Rolling Carbon Monoxide (CO) Averages