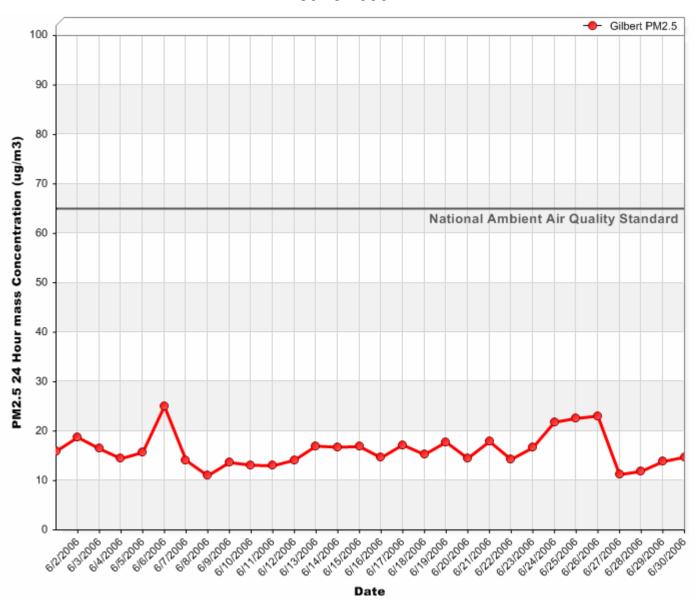

#### 24 Hour PM<sub>10</sub> Averages



#### 24 Hour PM<sub>10</sub> Averages



#### 24 Hour PM<sub>10</sub> Averages



## 24 Hour PM<sub>2.5</sub> Averages



#### 24 Hour PM<sub>2.5</sub> Averages



#### 24 Hour PM<sub>2.5</sub> Averages



#### 24 Hour Nitrogen Dioxide (NO<sub>2</sub>) Averages



#### 24 Hour Nitrogen Dioxide (NO<sub>2</sub>) Averages



#### 24 Hour Nitrogen Dioxide (NO<sub>2</sub>) Averages



#### 8 Hour Rolling Ozone (O<sub>3</sub>) Averages



# 8 Hour Rolling Ozone (O<sub>3</sub>) Averages



#### 8 Hour Rolling Ozone (O<sub>3</sub>) Averages



## 8 Hour Rolling Carbon Monoxide (CO) Averages



#### 8 Hour Rolling Carbon Monoxide (CO) Averages



#### 8 Hour Rolling Carbon Monoxide (CO) Averages