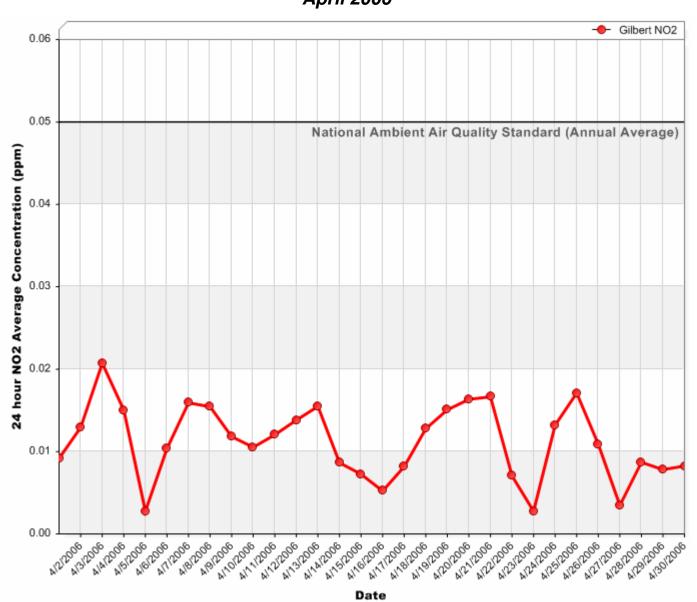

#### 24 Hour PM<sub>10</sub> Averages



#### 24 Hour PM<sub>10</sub> Averages



#### 24 Hour PM<sub>10</sub> Averages



## 24 Hour PM<sub>2.5</sub> Averages



#### 24 Hour PM<sub>2.5</sub> Averages



#### 24 Hour PM<sub>2.5</sub> Averages



#### 24 Hour Nitrogen Dioxide (NO<sub>2</sub>) Averages



#### 24 Hour Nitrogen Dioxide (NO<sub>2</sub>) Averages



#### 24 Hour Nitrogen Dioxide (NO<sub>2</sub>) Averages



#### 8 Hour Rolling Ozone (O<sub>3</sub>) Averages



# 8 Hour Rolling Ozone (O<sub>3</sub>) Averages



#### 8 Hour Rolling Ozone (O<sub>3</sub>) Averages



## 8 Hour Rolling Carbon Monoxide (CO) Averages



#### 8 Hour Rolling Carbon Monoxide (CO) Averages



#### 8 Hour Rolling Carbon Monoxide (CO) Averages