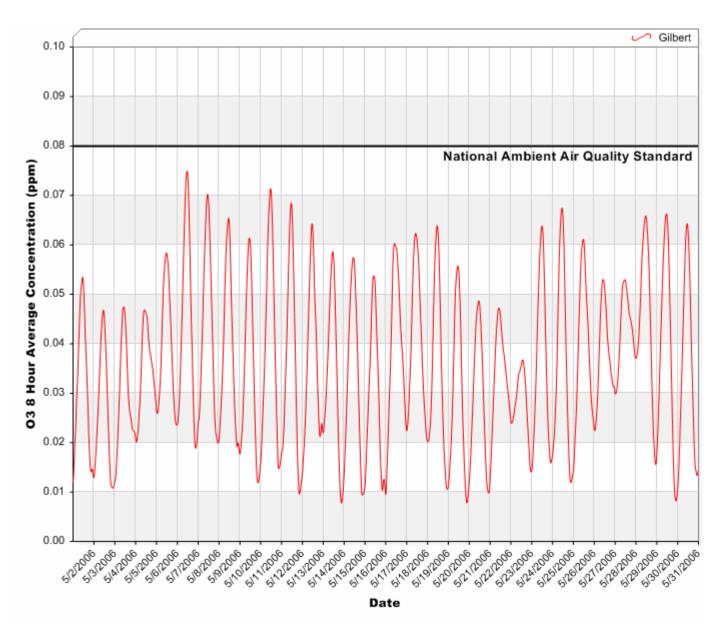

#### 8 Hour Rolling Ozone (O<sub>3</sub>) Averages

# 8 Hour Rolling Ozone (O<sub>3</sub>) Averages