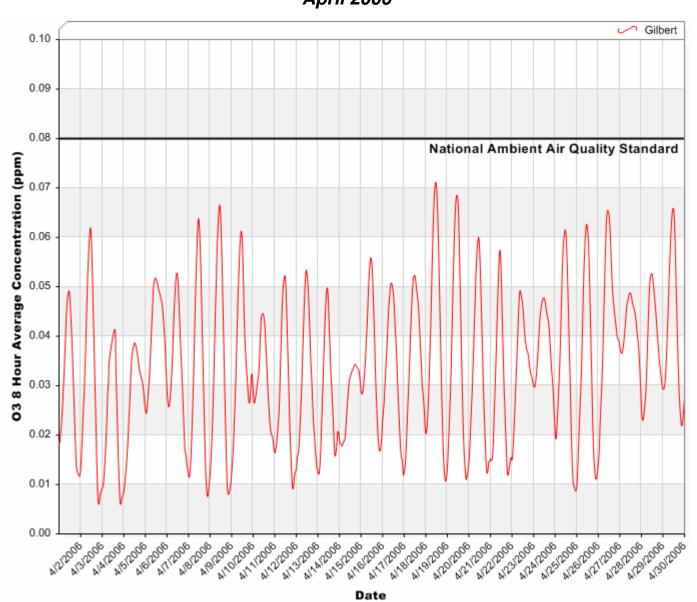

#### 8 Hour Rolling Ozone (O<sub>3</sub>) Averages

# 8 Hour Rolling Ozone (O<sub>3</sub>) Averages