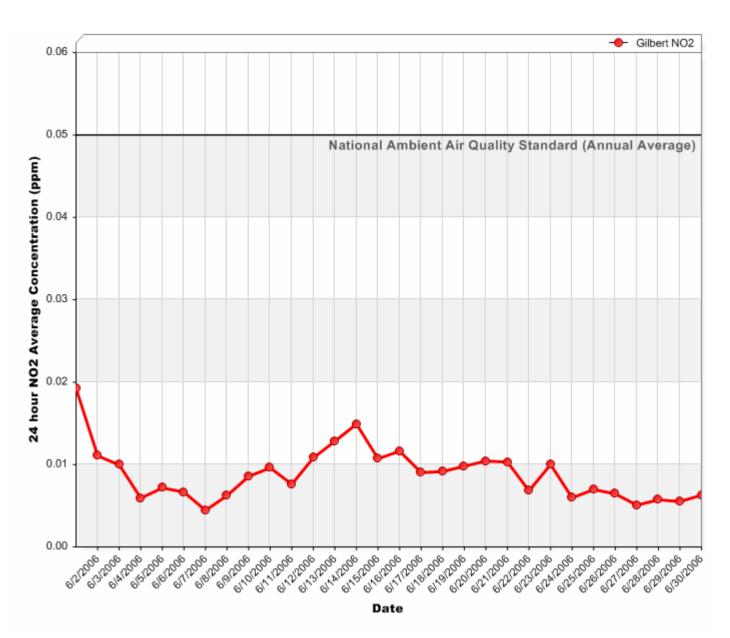

#### 24 Hour PM<sub>10</sub> Averages



#### 24 Hour PM<sub>10</sub> Averages



#### 24 Hour PM<sub>10</sub> Averages



## 24 Hour PM<sub>2.5</sub> Averages



#### 24 Hour PM<sub>2.5</sub> Averages



#### 24 Hour PM<sub>2.5</sub> Averages



#### 24 Hour Nitrogen Dioxide (NO<sub>2</sub>) Averages



#### 24 Hour Nitrogen Dioxide (NO<sub>2</sub>) Averages



#### 24 Hour Nitrogen Dioxide (NO<sub>2</sub>) Averages



#### 8 Hour Rolling Ozone (O<sub>3</sub>) Averages



# 8 Hour Rolling Ozone (O<sub>3</sub>) Averages



#### 8 Hour Rolling Ozone (O<sub>3</sub>) Averages



## 8 Hour Rolling Carbon Monoxide (CO) Averages



#### 8 Hour Rolling Carbon Monoxide (CO) Averages



#### 8 Hour Rolling Carbon Monoxide (CO) Averages