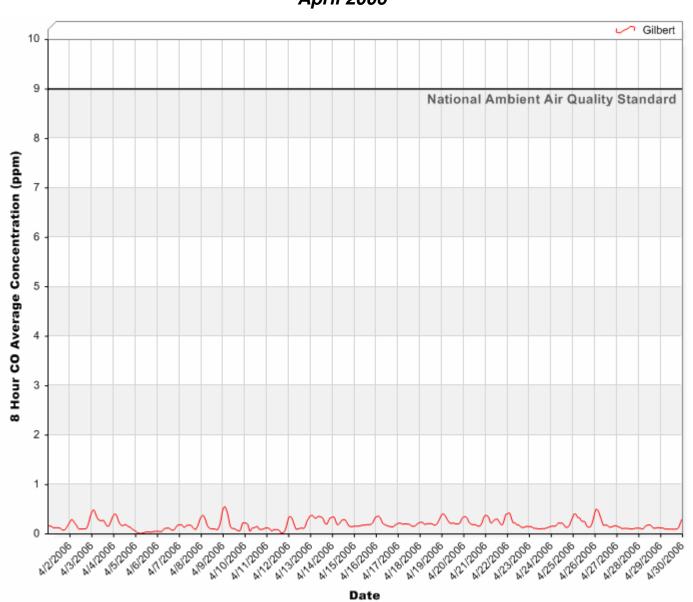

## 8 Hour Rolling Carbon Monoxide (CO) Averages

#### 8 Hour Rolling Carbon Monoxide (CO) Averages