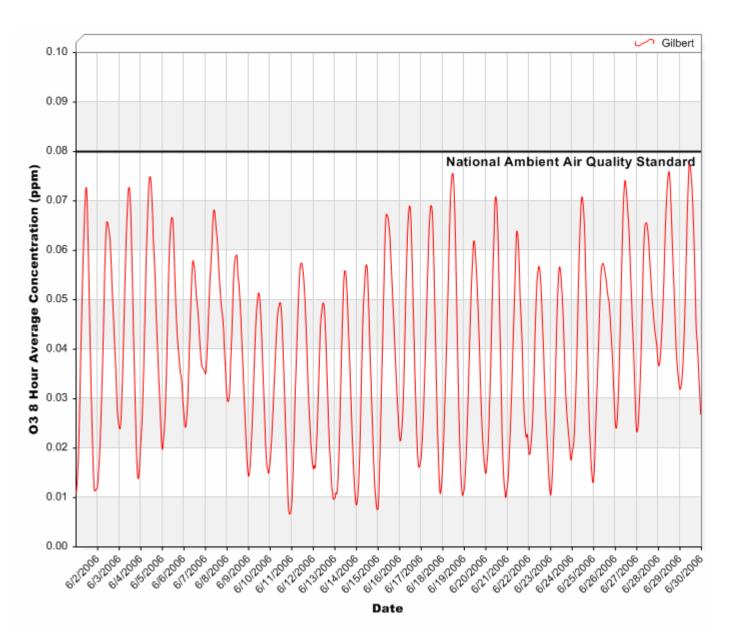

#### 8 Hour Rolling Ozone (O<sub>3</sub>) Averages

# 8 Hour Rolling Ozone (O<sub>3</sub>) Averages