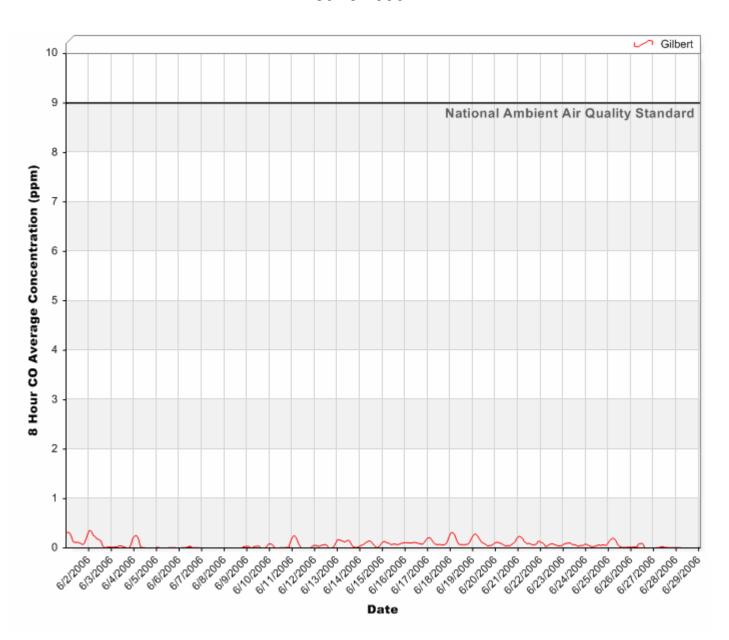

#### 24 Hour PM<sub>10</sub> Averages



#### 24 Hour PM<sub>10</sub> Averages



#### 24 Hour PM<sub>10</sub> Averages



## 24 Hour PM<sub>2.5</sub> Averages



#### 24 Hour PM<sub>2.5</sub> Averages



#### 24 Hour PM<sub>2.5</sub> Averages



#### 24 Hour Nitrogen Dioxide (NO<sub>2</sub>) Averages



#### 24 Hour Nitrogen Dioxide (NO<sub>2</sub>) Averages



#### 24 Hour Nitrogen Dioxide (NO<sub>2</sub>) Averages



#### 8 Hour Rolling Ozone (O<sub>3</sub>) Averages



# 8 Hour Rolling Ozone (O<sub>3</sub>) Averages



#### 8 Hour Rolling Ozone (O<sub>3</sub>) Averages



## 8 Hour Rolling Carbon Monoxide (CO) Averages



#### 8 Hour Rolling Carbon Monoxide (CO) Averages



#### 8 Hour Rolling Carbon Monoxide (CO) Averages