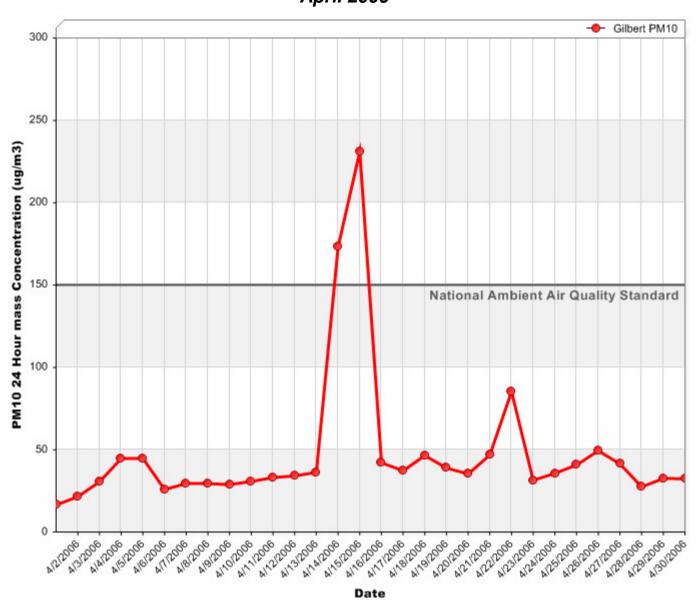

#### 24 Hour PM<sub>10</sub> Averages



#### 24 Hour PM<sub>10</sub> Averages



#### 24 Hour PM<sub>10</sub> Averages



## 24 Hour PM<sub>2.5</sub> Averages



#### 24 Hour PM<sub>2.5</sub> Averages



#### 24 Hour PM<sub>2.5</sub> Averages



#### 24 Hour Nitrogen Dioxide (NO<sub>2</sub>) Averages



#### 24 Hour Nitrogen Dioxide (NO<sub>2</sub>) Averages



#### 24 Hour Nitrogen Dioxide (NO<sub>2</sub>) Averages



#### 8 Hour Rolling Ozone (O<sub>3</sub>) Averages



# 8 Hour Rolling Ozone (O<sub>3</sub>) Averages



#### 8 Hour Rolling Ozone (O<sub>3</sub>) Averages



## 8 Hour Rolling Carbon Monoxide (CO) Averages



#### 8 Hour Rolling Carbon Monoxide (CO) Averages



#### 8 Hour Rolling Carbon Monoxide (CO) Averages