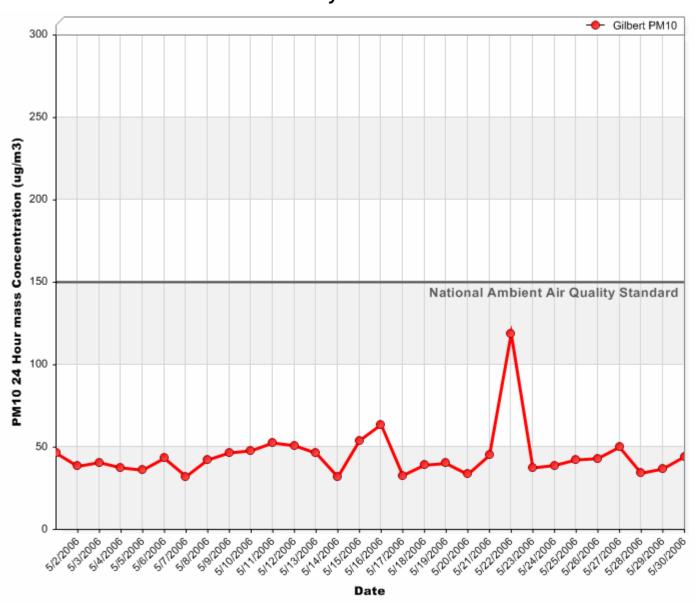

#### 24 Hour PM<sub>10</sub> Averages



#### 24 Hour PM<sub>10</sub> Averages



#### 24 Hour PM<sub>10</sub> Averages



## 24 Hour PM<sub>2.5</sub> Averages



#### 24 Hour PM<sub>2.5</sub> Averages



#### 24 Hour PM<sub>2.5</sub> Averages



#### 24 Hour Nitrogen Dioxide (NO<sub>2</sub>) Averages



#### 24 Hour Nitrogen Dioxide (NO<sub>2</sub>) Averages



#### 24 Hour Nitrogen Dioxide (NO<sub>2</sub>) Averages



#### 8 Hour Rolling Ozone (O<sub>3</sub>) Averages



# 8 Hour Rolling Ozone (O<sub>3</sub>) Averages



#### 8 Hour Rolling Ozone (O<sub>3</sub>) Averages



## 8 Hour Rolling Carbon Monoxide (CO) Averages



#### 8 Hour Rolling Carbon Monoxide (CO) Averages



#### 8 Hour Rolling Carbon Monoxide (CO) Averages