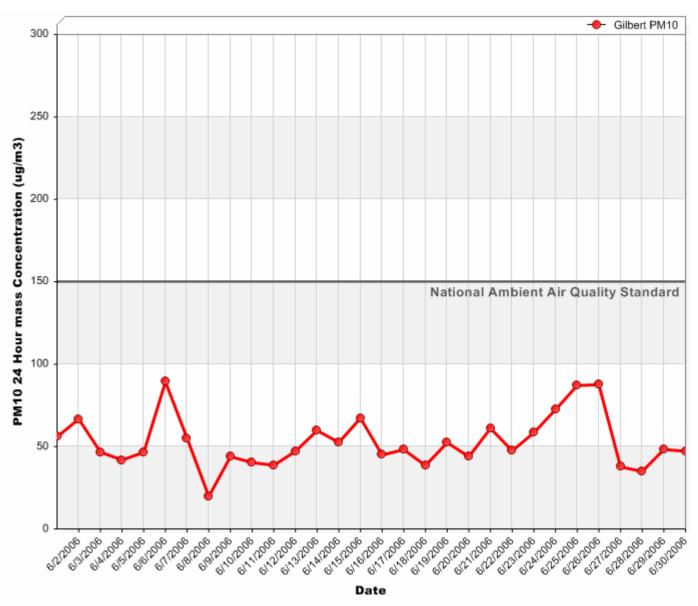

#### 24 Hour PM<sub>10</sub> Averages



#### 24 Hour PM<sub>10</sub> Averages



#### 24 Hour PM<sub>10</sub> Averages



## 24 Hour PM<sub>2.5</sub> Averages



#### 24 Hour PM<sub>2.5</sub> Averages



#### 24 Hour PM<sub>2.5</sub> Averages



#### 24 Hour Nitrogen Dioxide (NO<sub>2</sub>) Averages



#### 24 Hour Nitrogen Dioxide (NO<sub>2</sub>) Averages



#### 24 Hour Nitrogen Dioxide (NO<sub>2</sub>) Averages



#### 8 Hour Rolling Ozone (O<sub>3</sub>) Averages



# 8 Hour Rolling Ozone (O<sub>3</sub>) Averages



#### 8 Hour Rolling Ozone (O<sub>3</sub>) Averages



## 8 Hour Rolling Carbon Monoxide (CO) Averages



#### 8 Hour Rolling Carbon Monoxide (CO) Averages



#### 8 Hour Rolling Carbon Monoxide (CO) Averages