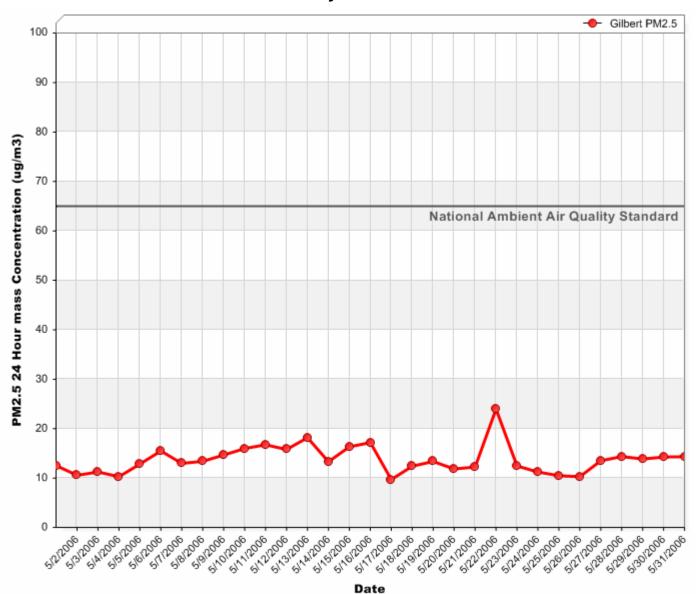

#### 24 Hour PM<sub>10</sub> Averages



#### 24 Hour PM<sub>10</sub> Averages



#### 24 Hour PM<sub>10</sub> Averages



## 24 Hour PM<sub>2.5</sub> Averages



#### 24 Hour PM<sub>2.5</sub> Averages



#### 24 Hour PM<sub>2.5</sub> Averages



#### 24 Hour Nitrogen Dioxide (NO<sub>2</sub>) Averages



#### 24 Hour Nitrogen Dioxide (NO<sub>2</sub>) Averages



#### 24 Hour Nitrogen Dioxide (NO<sub>2</sub>) Averages



#### 8 Hour Rolling Ozone (O<sub>3</sub>) Averages



# 8 Hour Rolling Ozone (O<sub>3</sub>) Averages



#### 8 Hour Rolling Ozone (O<sub>3</sub>) Averages



## 8 Hour Rolling Carbon Monoxide (CO) Averages



#### 8 Hour Rolling Carbon Monoxide (CO) Averages



#### 8 Hour Rolling Carbon Monoxide (CO) Averages