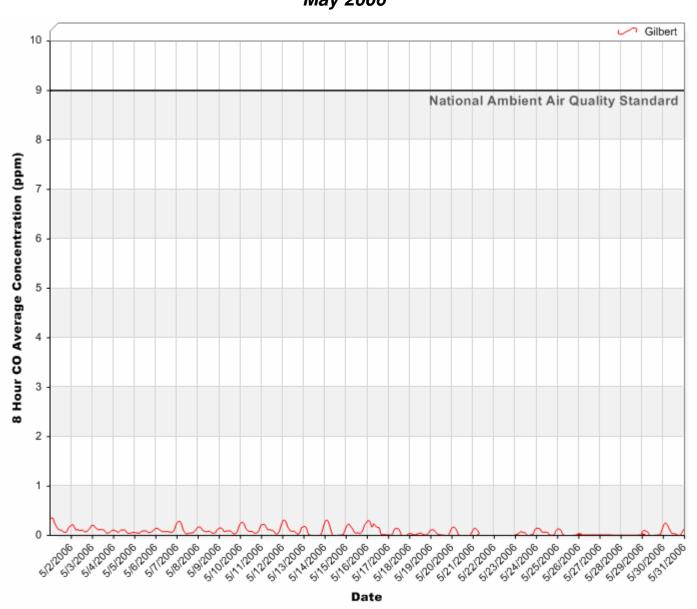

#### 24 Hour PM<sub>10</sub> Averages



#### 24 Hour PM<sub>10</sub> Averages



#### 24 Hour PM<sub>10</sub> Averages



## 24 Hour PM<sub>2.5</sub> Averages



#### 24 Hour PM<sub>2.5</sub> Averages



#### 24 Hour PM<sub>2.5</sub> Averages



#### 24 Hour Nitrogen Dioxide (NO<sub>2</sub>) Averages



#### 24 Hour Nitrogen Dioxide (NO<sub>2</sub>) Averages



#### 24 Hour Nitrogen Dioxide (NO<sub>2</sub>) Averages



#### 8 Hour Rolling Ozone (O<sub>3</sub>) Averages



# 8 Hour Rolling Ozone (O<sub>3</sub>) Averages



#### 8 Hour Rolling Ozone (O<sub>3</sub>) Averages



## 8 Hour Rolling Carbon Monoxide (CO) Averages



#### 8 Hour Rolling Carbon Monoxide (CO) Averages



#### 8 Hour Rolling Carbon Monoxide (CO) Averages