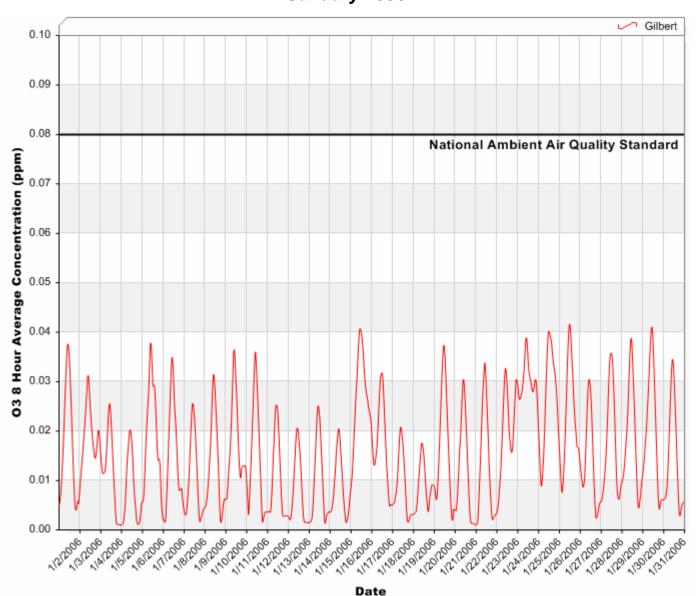

# Gilbert Air Quality Station 8 Hour Rolling Ozone (O<sub>3</sub>) Averages

# 8 Hour Rolling Ozone (O<sub>3</sub>) Averages