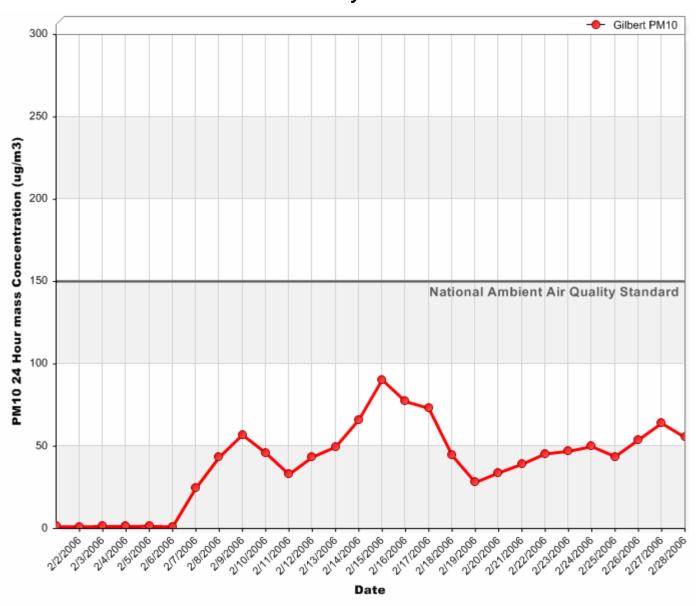

# Gilbert Air Quality Station 24 Hour PM<sub>10</sub> Averages



# 24 Hour PM<sub>10</sub> Averages



# 24 Hour PM<sub>10</sub> Averages



# 24 Hour PM<sub>2.5</sub> Averages



# 24 Hour PM<sub>2.5</sub> Averages



# 24 Hour PM<sub>2.5</sub> Averages



# 24 Hour Nitrogen Dioxide (NO<sub>2</sub>) Averages



#### 24 Hour Nitrogen Dioxide (NO<sub>2</sub>) Averages



# 24 Hour Nitrogen Dioxide (NO<sub>2</sub>) Averages



# Gilbert Air Quality Station 8 Hour Rolling Ozone (O<sub>3</sub>) Averages



# 8 Hour Rolling Ozone (O<sub>3</sub>) Averages



# 8 Hour Rolling Ozone (O<sub>3</sub>) Averages



# 8 Hour Rolling Carbon Monoxide (CO) Averages



# 8 Hour Rolling Carbon Monoxide (CO) Averages



# 8 Hour Rolling Carbon Monoxide (CO) Averages