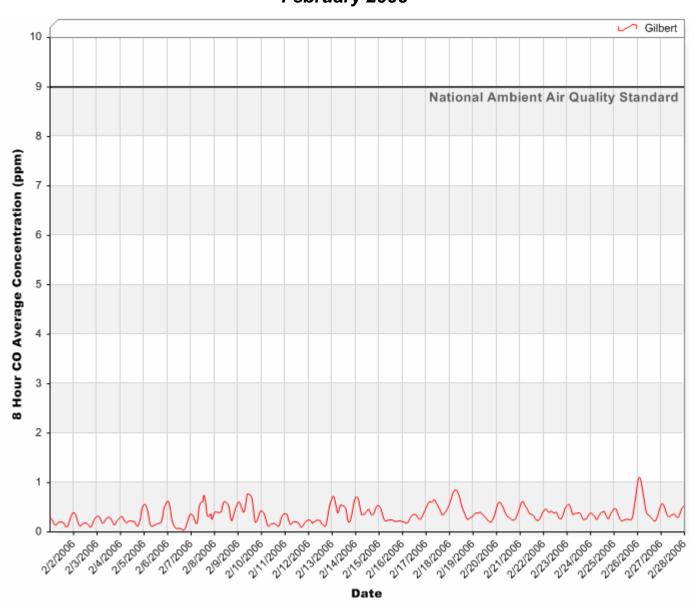

# Gilbert Air Quality Station 24 Hour PM<sub>10</sub> Averages



# 24 Hour PM<sub>10</sub> Averages



# 24 Hour PM<sub>10</sub> Averages



# 24 Hour PM<sub>2.5</sub> Averages



# 24 Hour PM<sub>2.5</sub> Averages



# 24 Hour PM<sub>2.5</sub> Averages



# 24 Hour Nitrogen Dioxide (NO<sub>2</sub>) Averages



#### 24 Hour Nitrogen Dioxide (NO<sub>2</sub>) Averages



# 24 Hour Nitrogen Dioxide (NO<sub>2</sub>) Averages



# Gilbert Air Quality Station 8 Hour Rolling Ozone (O<sub>3</sub>) Averages



# 8 Hour Rolling Ozone (O<sub>3</sub>) Averages



# 8 Hour Rolling Ozone (O<sub>3</sub>) Averages



# 8 Hour Rolling Carbon Monoxide (CO) Averages



# 8 Hour Rolling Carbon Monoxide (CO) Averages



# 8 Hour Rolling Carbon Monoxide (CO) Averages