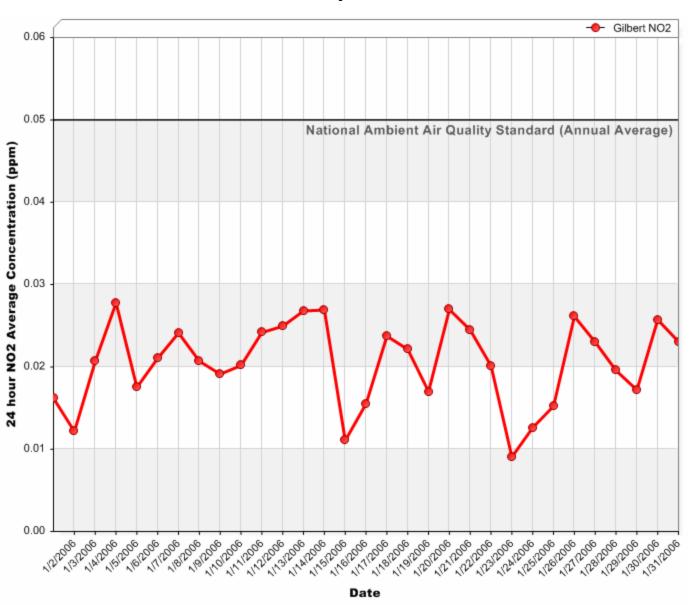

# 24 Hour Nitrogen Dioxide (NO<sub>2</sub>) Averages

#### 24 Hour Nitrogen Dioxide (NO<sub>2</sub>) Averages