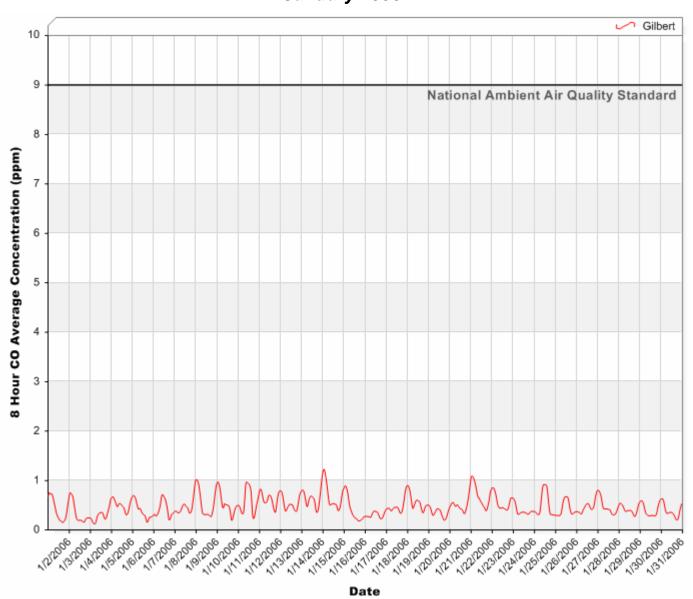

# Gilbert Air Quality Station 24 Hour PM<sub>10</sub> Averages



# 24 Hour PM<sub>10</sub> Averages



# 24 Hour PM<sub>10</sub> Averages



# 24 Hour PM<sub>2.5</sub> Averages



# 24 Hour PM<sub>2.5</sub> Averages



# 24 Hour PM<sub>2.5</sub> Averages



# 24 Hour Nitrogen Dioxide (NO<sub>2</sub>) Averages



#### 24 Hour Nitrogen Dioxide (NO<sub>2</sub>) Averages



# 24 Hour Nitrogen Dioxide (NO<sub>2</sub>) Averages



# Gilbert Air Quality Station 8 Hour Rolling Ozone (O<sub>3</sub>) Averages



# 8 Hour Rolling Ozone (O<sub>3</sub>) Averages



# 8 Hour Rolling Ozone (O<sub>3</sub>) Averages



# 8 Hour Rolling Carbon Monoxide (CO) Averages



# 8 Hour Rolling Carbon Monoxide (CO) Averages



# 8 Hour Rolling Carbon Monoxide (CO) Averages