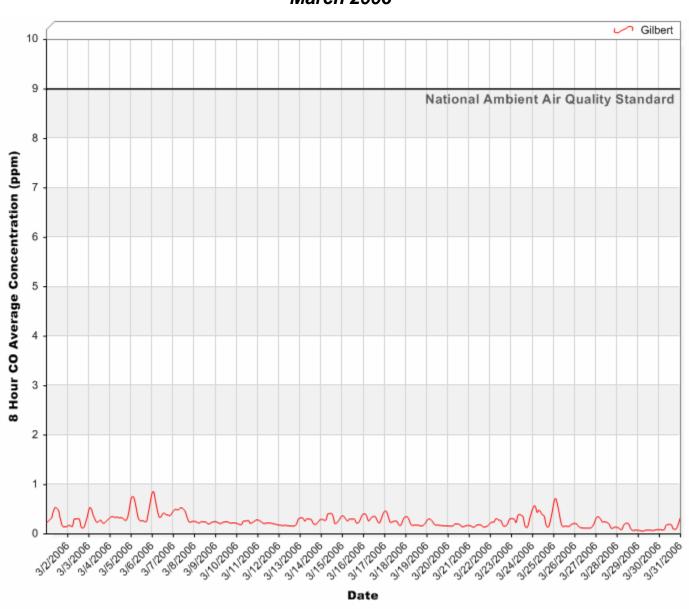

# Gilbert Air Quality Station 24 Hour PM<sub>10</sub> Averages



# 24 Hour PM<sub>10</sub> Averages



# 24 Hour PM<sub>10</sub> Averages



# 24 Hour PM<sub>2.5</sub> Averages



# 24 Hour PM<sub>2.5</sub> Averages



# 24 Hour PM<sub>2.5</sub> Averages



# 24 Hour Nitrogen Dioxide (NO<sub>2</sub>) Averages



#### 24 Hour Nitrogen Dioxide (NO<sub>2</sub>) Averages



# 24 Hour Nitrogen Dioxide (NO<sub>2</sub>) Averages



# Gilbert Air Quality Station 8 Hour Rolling Ozone (O<sub>3</sub>) Averages



# 8 Hour Rolling Ozone (O<sub>3</sub>) Averages



# 8 Hour Rolling Ozone (O<sub>3</sub>) Averages



# 8 Hour Rolling Carbon Monoxide (CO) Averages



# 8 Hour Rolling Carbon Monoxide (CO) Averages



# 8 Hour Rolling Carbon Monoxide (CO) Averages