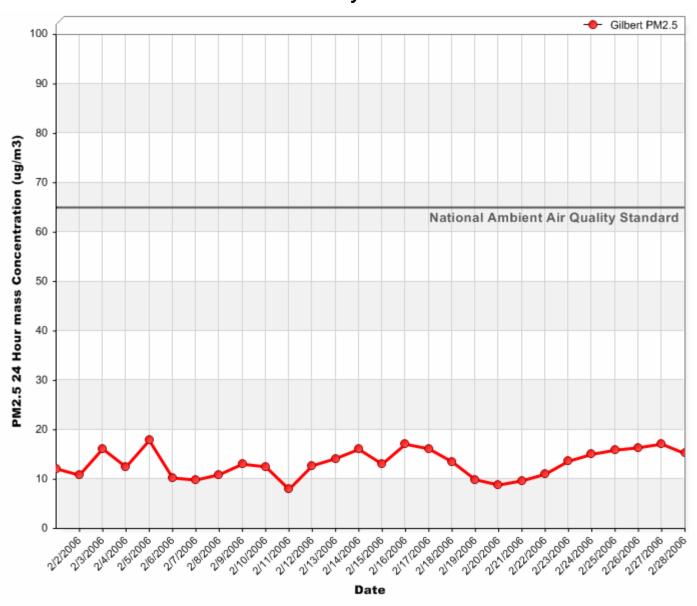

# Gilbert Air Quality Station 24 Hour PM<sub>10</sub> Averages



# 24 Hour PM<sub>10</sub> Averages



# 24 Hour PM<sub>10</sub> Averages



# 24 Hour PM<sub>2.5</sub> Averages



# 24 Hour PM<sub>2.5</sub> Averages



# 24 Hour PM<sub>2.5</sub> Averages



# 24 Hour Nitrogen Dioxide (NO<sub>2</sub>) Averages



#### 24 Hour Nitrogen Dioxide (NO<sub>2</sub>) Averages



# 24 Hour Nitrogen Dioxide (NO<sub>2</sub>) Averages



# Gilbert Air Quality Station 8 Hour Rolling Ozone (O<sub>3</sub>) Averages



# 8 Hour Rolling Ozone (O<sub>3</sub>) Averages



# 8 Hour Rolling Ozone (O<sub>3</sub>) Averages



# 8 Hour Rolling Carbon Monoxide (CO) Averages



# 8 Hour Rolling Carbon Monoxide (CO) Averages



# 8 Hour Rolling Carbon Monoxide (CO) Averages