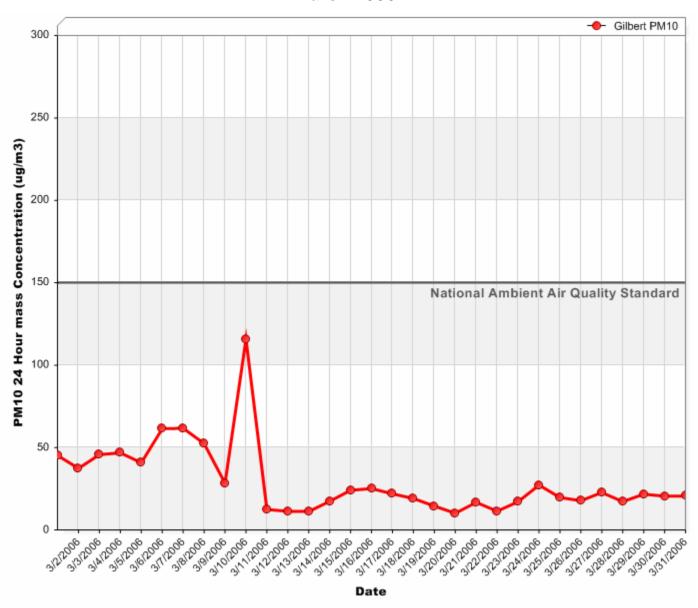

# Gilbert Air Quality Station 24 Hour PM<sub>10</sub> Averages



# 24 Hour PM<sub>10</sub> Averages



# 24 Hour PM<sub>10</sub> Averages



# 24 Hour PM<sub>2.5</sub> Averages



# 24 Hour PM<sub>2.5</sub> Averages



# 24 Hour PM<sub>2.5</sub> Averages



# 24 Hour Nitrogen Dioxide (NO<sub>2</sub>) Averages



#### 24 Hour Nitrogen Dioxide (NO<sub>2</sub>) Averages



# 24 Hour Nitrogen Dioxide (NO<sub>2</sub>) Averages



# Gilbert Air Quality Station 8 Hour Rolling Ozone (O<sub>3</sub>) Averages



# 8 Hour Rolling Ozone (O<sub>3</sub>) Averages



# 8 Hour Rolling Ozone (O<sub>3</sub>) Averages



# 8 Hour Rolling Carbon Monoxide (CO) Averages



# 8 Hour Rolling Carbon Monoxide (CO) Averages



# 8 Hour Rolling Carbon Monoxide (CO) Averages