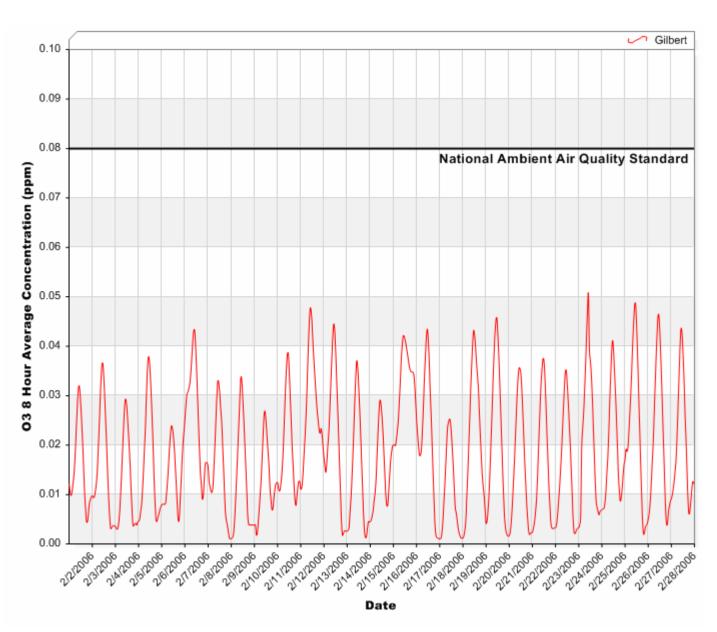

# Gilbert Air Quality Station 8 Hour Rolling Ozone (O<sub>3</sub>) Averages

# 8 Hour Rolling Ozone (O<sub>3</sub>) Averages