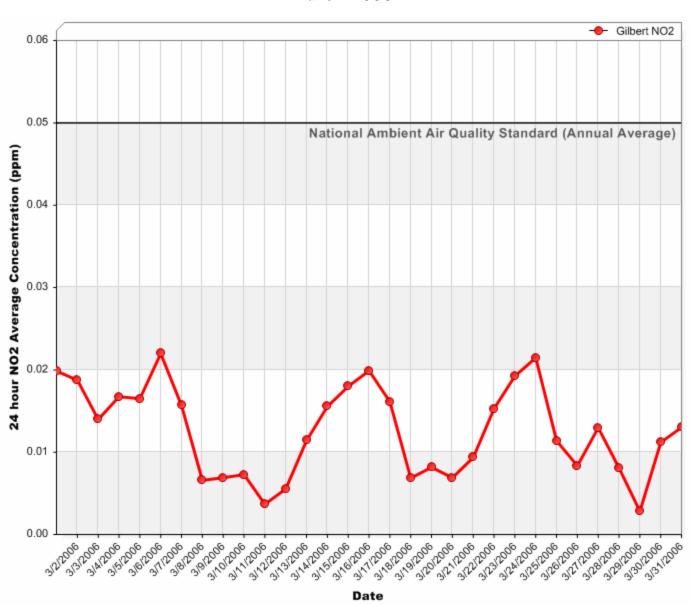

# 24 Hour Nitrogen Dioxide (NO<sub>2</sub>) Averages

#### 24 Hour Nitrogen Dioxide (NO<sub>2</sub>) Averages