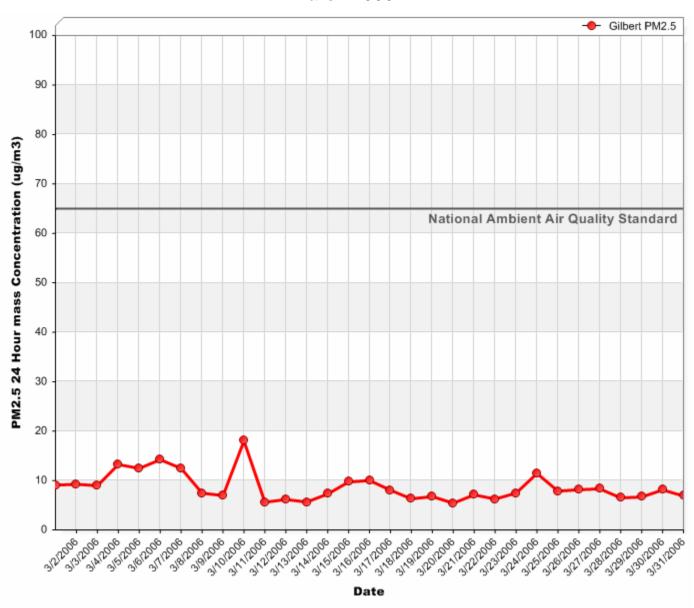

# Gilbert Air Quality Station 24 Hour PM<sub>10</sub> Averages



# 24 Hour PM<sub>10</sub> Averages



# 24 Hour PM<sub>10</sub> Averages



# 24 Hour PM<sub>2.5</sub> Averages



# 24 Hour PM<sub>2.5</sub> Averages



# 24 Hour PM<sub>2.5</sub> Averages



# 24 Hour Nitrogen Dioxide (NO<sub>2</sub>) Averages



#### 24 Hour Nitrogen Dioxide (NO<sub>2</sub>) Averages



# 24 Hour Nitrogen Dioxide (NO<sub>2</sub>) Averages



# Gilbert Air Quality Station 8 Hour Rolling Ozone (O<sub>3</sub>) Averages



# 8 Hour Rolling Ozone (O<sub>3</sub>) Averages



# 8 Hour Rolling Ozone (O<sub>3</sub>) Averages



# 8 Hour Rolling Carbon Monoxide (CO) Averages



# 8 Hour Rolling Carbon Monoxide (CO) Averages



# 8 Hour Rolling Carbon Monoxide (CO) Averages