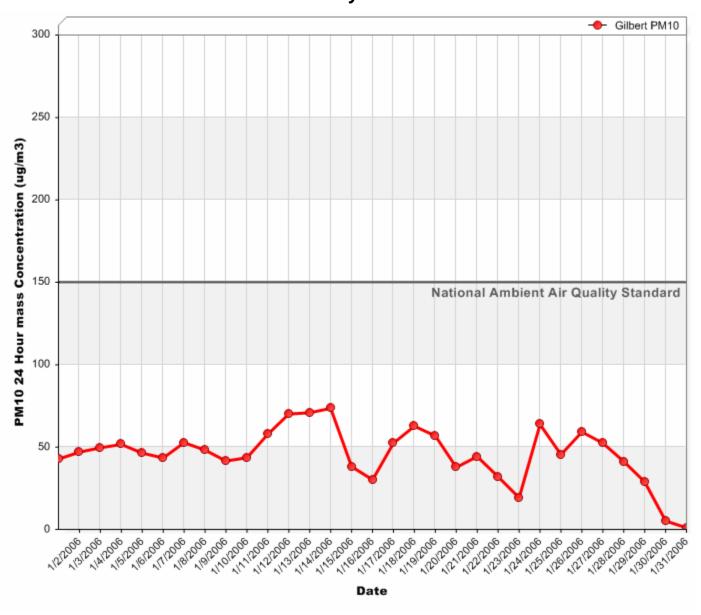

# Gilbert Air Quality Station 24 Hour PM<sub>10</sub> Averages

# 24 Hour PM<sub>10</sub> Averages