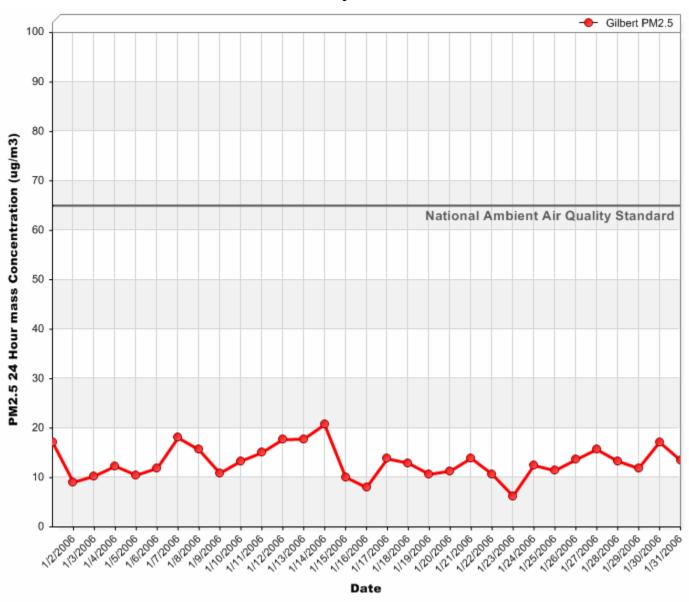

# Gilbert Air Quality Station 24 Hour PM<sub>10</sub> Averages



# 24 Hour PM<sub>10</sub> Averages



# 24 Hour PM<sub>10</sub> Averages



# 24 Hour PM<sub>2.5</sub> Averages



# 24 Hour PM<sub>2.5</sub> Averages



# 24 Hour PM<sub>2.5</sub> Averages



# 24 Hour Nitrogen Dioxide (NO<sub>2</sub>) Averages



#### 24 Hour Nitrogen Dioxide (NO<sub>2</sub>) Averages



# 24 Hour Nitrogen Dioxide (NO<sub>2</sub>) Averages



# Gilbert Air Quality Station 8 Hour Rolling Ozone (O<sub>3</sub>) Averages



# 8 Hour Rolling Ozone (O<sub>3</sub>) Averages



# 8 Hour Rolling Ozone (O<sub>3</sub>) Averages



# 8 Hour Rolling Carbon Monoxide (CO) Averages



# 8 Hour Rolling Carbon Monoxide (CO) Averages



# 8 Hour Rolling Carbon Monoxide (CO) Averages