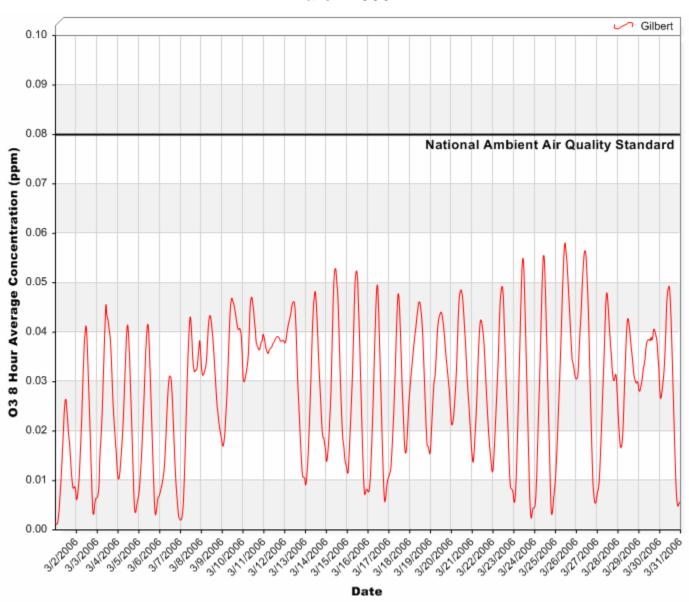

# Gilbert Air Quality Station 8 Hour Rolling Ozone (O<sub>3</sub>) Averages

# 8 Hour Rolling Ozone (O<sub>3</sub>) Averages