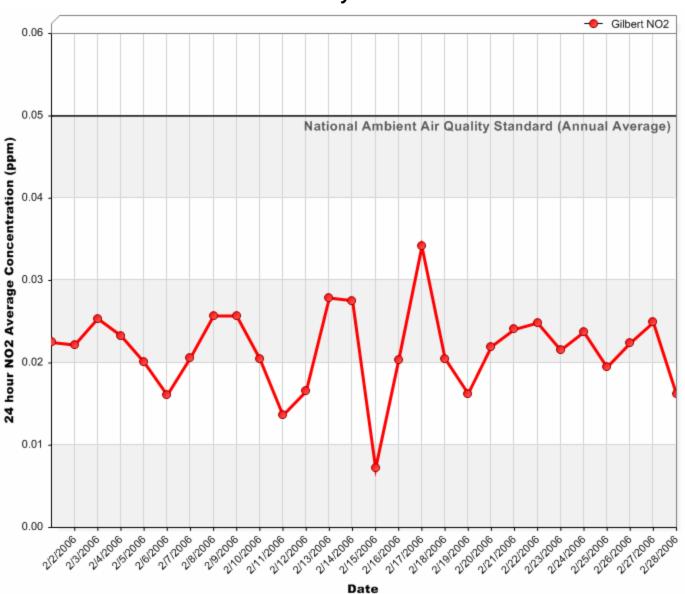

# 24 Hour Nitrogen Dioxide (NO<sub>2</sub>) Averages

#### 24 Hour Nitrogen Dioxide (NO<sub>2</sub>) Averages