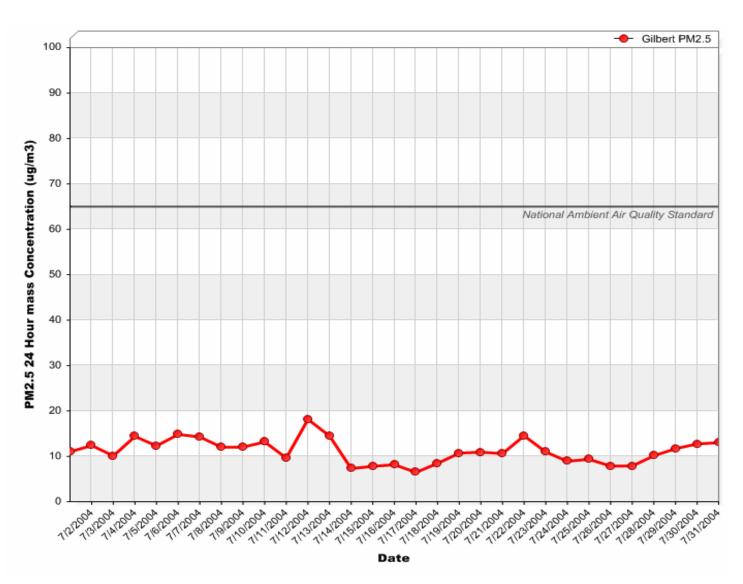

#### 24 Hour PM<sub>10</sub> Averages



#### 24 Hour PM<sub>10</sub> Averages



#### 24 Hour PM<sub>10</sub> Averages



#### 24 Hour PM<sub>2.5</sub> Averages



#### 24 Hour PM<sub>2.5</sub> Averages



#### 24 Hour PM<sub>2.5</sub> Averages



# Gilbert Air Quality Station 24 Hour Nitrogen Dioxide (NO<sub>2</sub>) Averages



#### 24 Hour Nitrogen Dioxide (NO<sub>2</sub>) Averages



#### 24 Hour Nitrogen Dioxide (NO<sub>2</sub>) Averages



# Gilbert Air Quality Station 8 Hour Rolling Ozone (O<sub>3</sub>) Averages



#### 8 Hour Rolling Ozone (O<sub>3</sub>) Averages



#### 8 Hour Rolling Ozone (O<sub>3</sub>) Averages



# Gilbert Air Quality Station 8 Hour Rolling Carbon Monoxide (CO) Averages



### 8 Hour Rolling Carbon Monoxide (CO) Averages



### 8 Hour Rolling Carbon Monoxide (CO) Averages