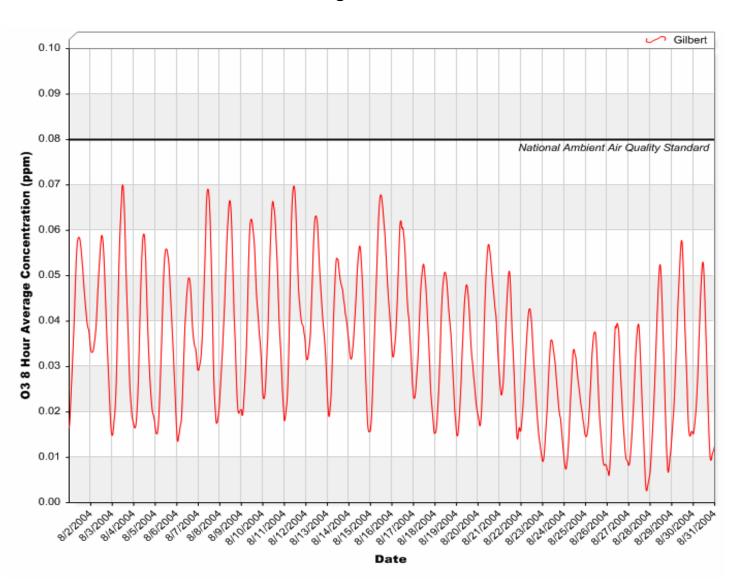

# Gilbert Air Quality Station 8 Hour Rolling Ozone (O<sub>3</sub>) Averages

#### 8 Hour Rolling Ozone (O<sub>3</sub>) Averages