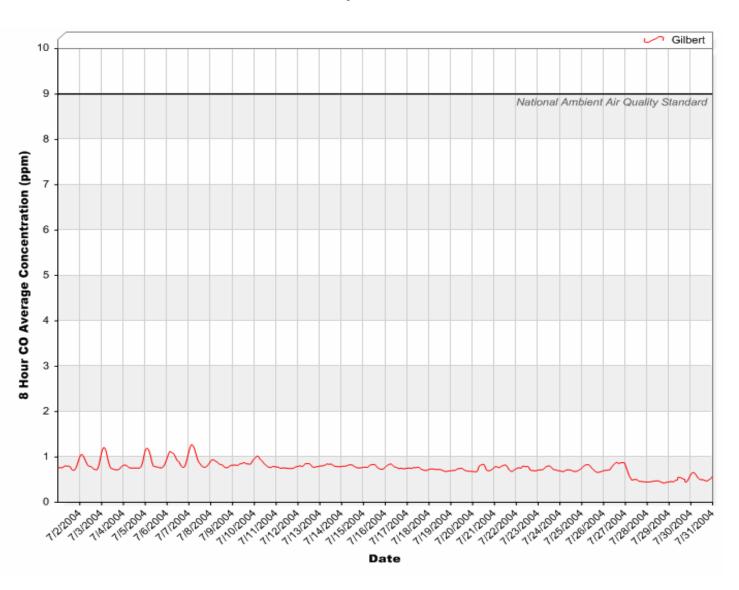

# Gilbert Air Quality Station 8 Hour Rolling Carbon Monoxide (CO) Averages

### 8 Hour Rolling Carbon Monoxide (CO) Averages