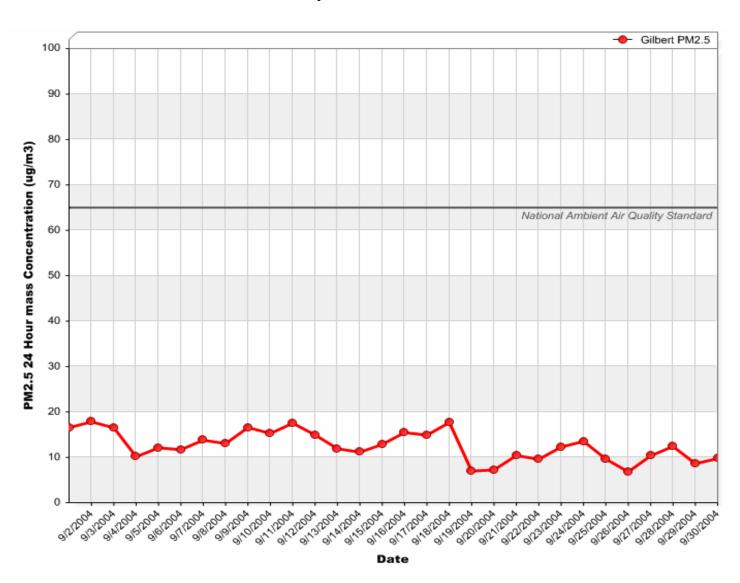

#### 24 Hour PM<sub>10</sub> Averages



#### 24 Hour PM<sub>10</sub> Averages



#### 24 Hour PM<sub>10</sub> Averages



#### 24 Hour PM<sub>2.5</sub> Averages



#### 24 Hour PM<sub>2.5</sub> Averages



#### 24 Hour PM<sub>2.5</sub> Averages



# Gilbert Air Quality Station 24 Hour Nitrogen Dioxide (NO<sub>2</sub>) Averages



#### 24 Hour Nitrogen Dioxide (NO<sub>2</sub>) Averages



#### 24 Hour Nitrogen Dioxide (NO<sub>2</sub>) Averages



# Gilbert Air Quality Station 8 Hour Rolling Ozone (O<sub>3</sub>) Averages



#### 8 Hour Rolling Ozone (O<sub>3</sub>) Averages



#### 8 Hour Rolling Ozone (O<sub>3</sub>) Averages



# Gilbert Air Quality Station 8 Hour Rolling Carbon Monoxide (CO) Averages



### 8 Hour Rolling Carbon Monoxide (CO) Averages



### 8 Hour Rolling Carbon Monoxide (CO) Averages