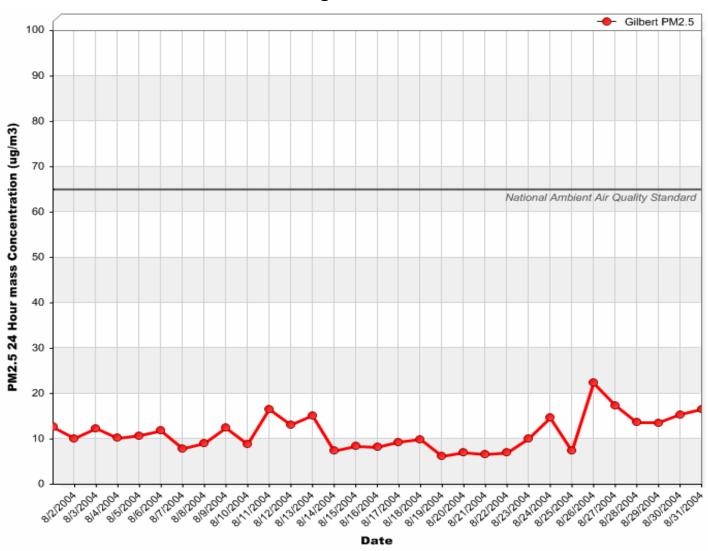

#### 24 Hour PM<sub>10</sub> Averages



#### 24 Hour PM<sub>10</sub> Averages



#### 24 Hour PM<sub>10</sub> Averages



#### 24 Hour PM<sub>2.5</sub> Averages



#### 24 Hour PM<sub>2.5</sub> Averages



#### 24 Hour PM<sub>2.5</sub> Averages



# Gilbert Air Quality Station 24 Hour Nitrogen Dioxide (NO<sub>2</sub>) Averages



#### 24 Hour Nitrogen Dioxide (NO<sub>2</sub>) Averages



#### 24 Hour Nitrogen Dioxide (NO<sub>2</sub>) Averages



# Gilbert Air Quality Station 8 Hour Rolling Ozone (O<sub>3</sub>) Averages



#### 8 Hour Rolling Ozone (O<sub>3</sub>) Averages



#### 8 Hour Rolling Ozone (O<sub>3</sub>) Averages



# Gilbert Air Quality Station 8 Hour Rolling Carbon Monoxide (CO) Averages



### 8 Hour Rolling Carbon Monoxide (CO) Averages



### 8 Hour Rolling Carbon Monoxide (CO) Averages