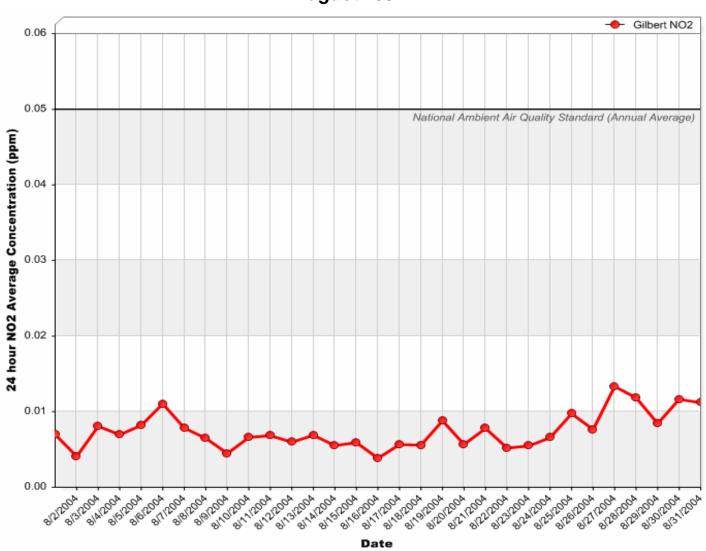

# Gilbert Air Quality Station 24 Hour Nitrogen Dioxide (NO<sub>2</sub>) Averages

#### 24 Hour Nitrogen Dioxide (NO<sub>2</sub>) Averages