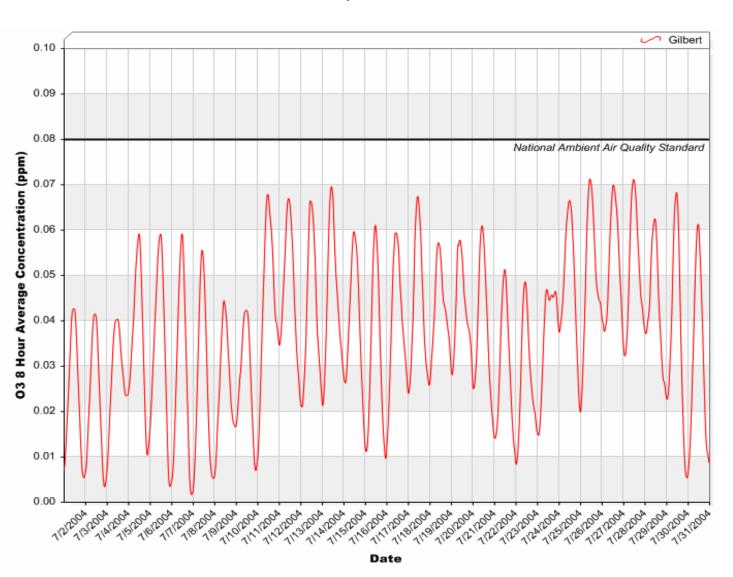

# Gilbert Air Quality Station 8 Hour Rolling Ozone (O<sub>3</sub>) Averages

#### 8 Hour Rolling Ozone (O<sub>3</sub>) Averages