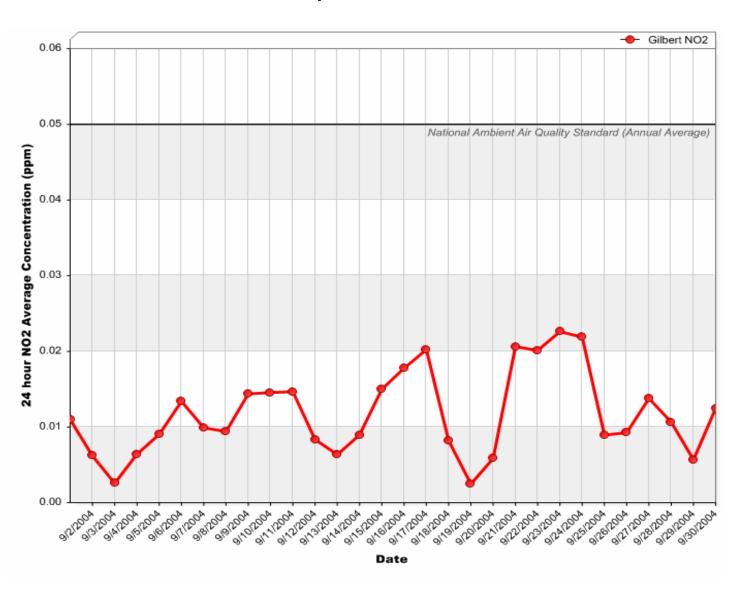

# Gilbert Air Quality Station 24 Hour Nitrogen Dioxide (NO<sub>2</sub>) Averages

#### 24 Hour Nitrogen Dioxide (NO<sub>2</sub>) Averages