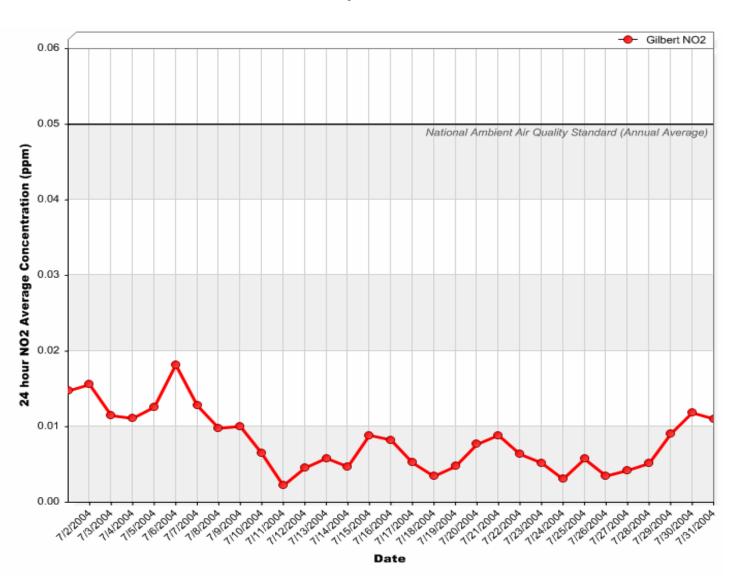

# Gilbert Air Quality Station 24 Hour Nitrogen Dioxide (NO<sub>2</sub>) Averages

#### 24 Hour Nitrogen Dioxide (NO<sub>2</sub>) Averages