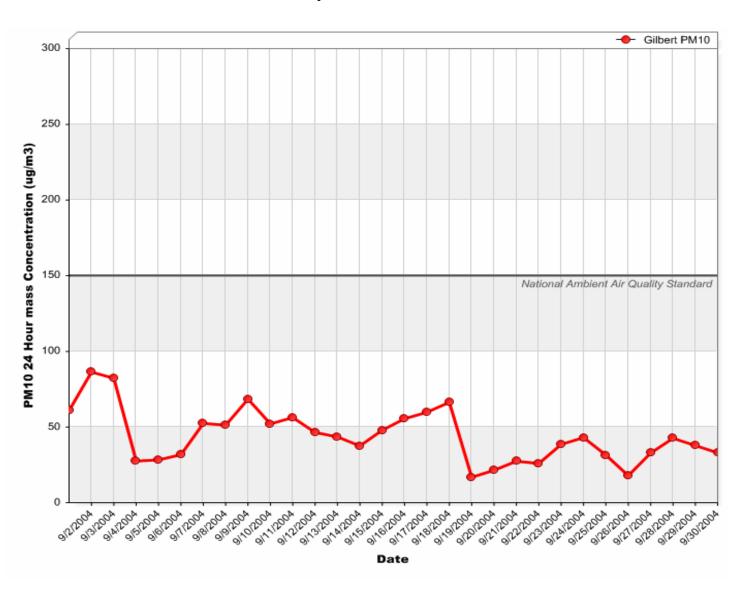

#### 24 Hour PM<sub>10</sub> Averages



#### 24 Hour PM<sub>10</sub> Averages



#### 24 Hour PM<sub>10</sub> Averages



#### 24 Hour PM<sub>2.5</sub> Averages



#### 24 Hour PM<sub>2.5</sub> Averages



#### 24 Hour PM<sub>2.5</sub> Averages



# Gilbert Air Quality Station 24 Hour Nitrogen Dioxide (NO<sub>2</sub>) Averages



#### 24 Hour Nitrogen Dioxide (NO<sub>2</sub>) Averages



#### 24 Hour Nitrogen Dioxide (NO<sub>2</sub>) Averages



# Gilbert Air Quality Station 8 Hour Rolling Ozone (O<sub>3</sub>) Averages



#### 8 Hour Rolling Ozone (O<sub>3</sub>) Averages



#### 8 Hour Rolling Ozone (O<sub>3</sub>) Averages



# Gilbert Air Quality Station 8 Hour Rolling Carbon Monoxide (CO) Averages



### 8 Hour Rolling Carbon Monoxide (CO) Averages



### 8 Hour Rolling Carbon Monoxide (CO) Averages