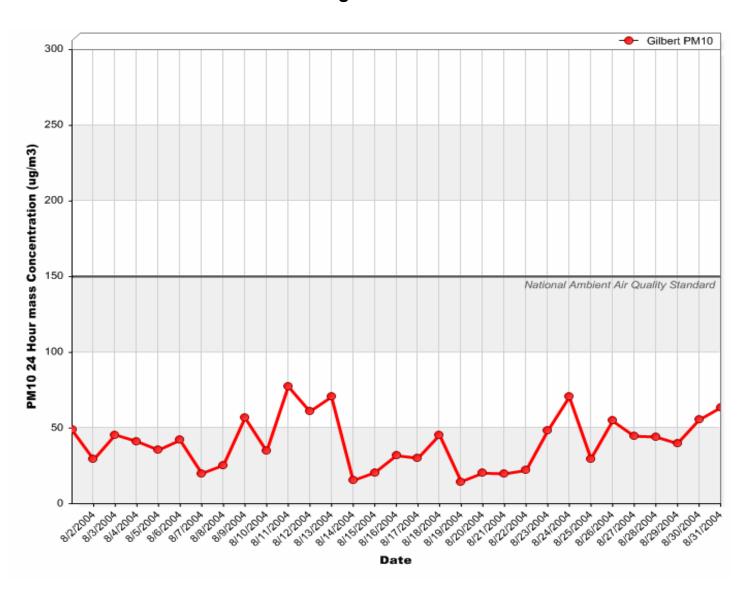

#### 24 Hour PM<sub>10</sub> Averages



#### 24 Hour PM<sub>10</sub> Averages



#### 24 Hour PM<sub>10</sub> Averages



#### 24 Hour PM<sub>2.5</sub> Averages



#### 24 Hour PM<sub>2.5</sub> Averages



#### 24 Hour PM<sub>2.5</sub> Averages



# Gilbert Air Quality Station 24 Hour Nitrogen Dioxide (NO<sub>2</sub>) Averages



#### 24 Hour Nitrogen Dioxide (NO<sub>2</sub>) Averages



#### 24 Hour Nitrogen Dioxide (NO<sub>2</sub>) Averages



# Gilbert Air Quality Station 8 Hour Rolling Ozone (O<sub>3</sub>) Averages



#### 8 Hour Rolling Ozone (O<sub>3</sub>) Averages



#### 8 Hour Rolling Ozone (O<sub>3</sub>) Averages



# Gilbert Air Quality Station 8 Hour Rolling Carbon Monoxide (CO) Averages



### 8 Hour Rolling Carbon Monoxide (CO) Averages



### 8 Hour Rolling Carbon Monoxide (CO) Averages