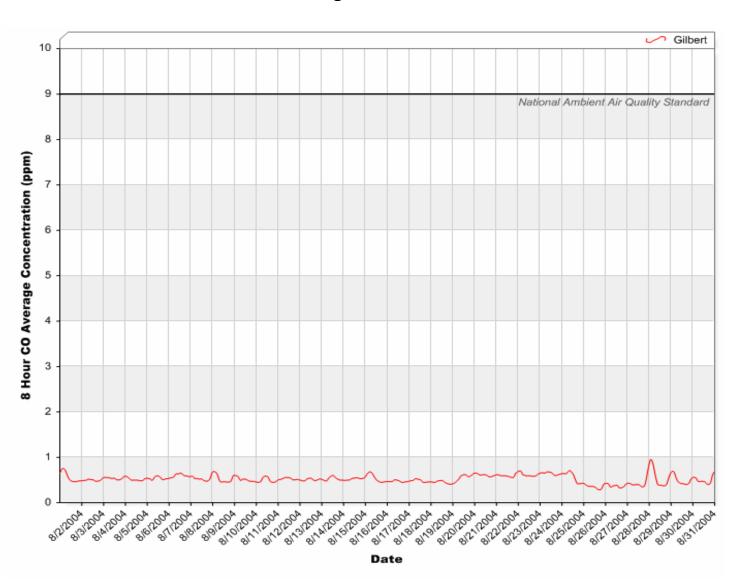

# Gilbert Air Quality Station 8 Hour Rolling Carbon Monoxide (CO) Averages

### 8 Hour Rolling Carbon Monoxide (CO) Averages