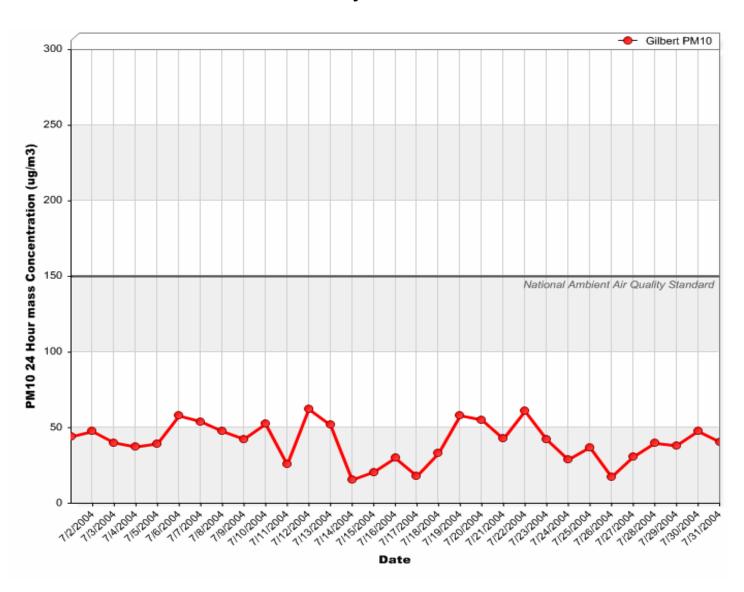

#### 24 Hour PM<sub>10</sub> Averages



#### 24 Hour PM<sub>10</sub> Averages



#### 24 Hour PM<sub>10</sub> Averages



#### 24 Hour PM<sub>2.5</sub> Averages



#### 24 Hour PM<sub>2.5</sub> Averages



#### 24 Hour PM<sub>2.5</sub> Averages



# Gilbert Air Quality Station 24 Hour Nitrogen Dioxide (NO<sub>2</sub>) Averages



#### 24 Hour Nitrogen Dioxide (NO<sub>2</sub>) Averages



#### 24 Hour Nitrogen Dioxide (NO<sub>2</sub>) Averages



# Gilbert Air Quality Station 8 Hour Rolling Ozone (O<sub>3</sub>) Averages



#### 8 Hour Rolling Ozone (O<sub>3</sub>) Averages



#### 8 Hour Rolling Ozone (O<sub>3</sub>) Averages



# Gilbert Air Quality Station 8 Hour Rolling Carbon Monoxide (CO) Averages



### 8 Hour Rolling Carbon Monoxide (CO) Averages



### 8 Hour Rolling Carbon Monoxide (CO) Averages