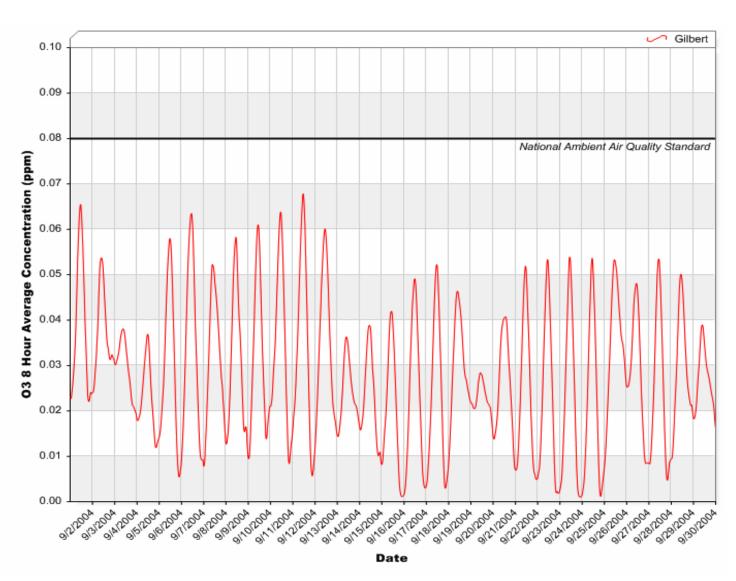

# Gilbert Air Quality Station 8 Hour Rolling Ozone (O<sub>3</sub>) Averages

#### 8 Hour Rolling Ozone (O<sub>3</sub>) Averages