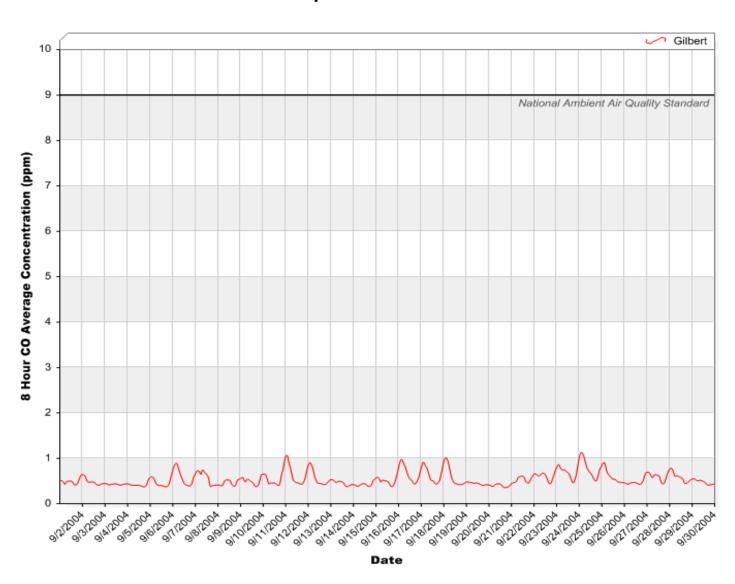

# Gilbert Air Quality Station 8 Hour Rolling Carbon Monoxide (CO) Averages

### 8 Hour Rolling Carbon Monoxide (CO) Averages