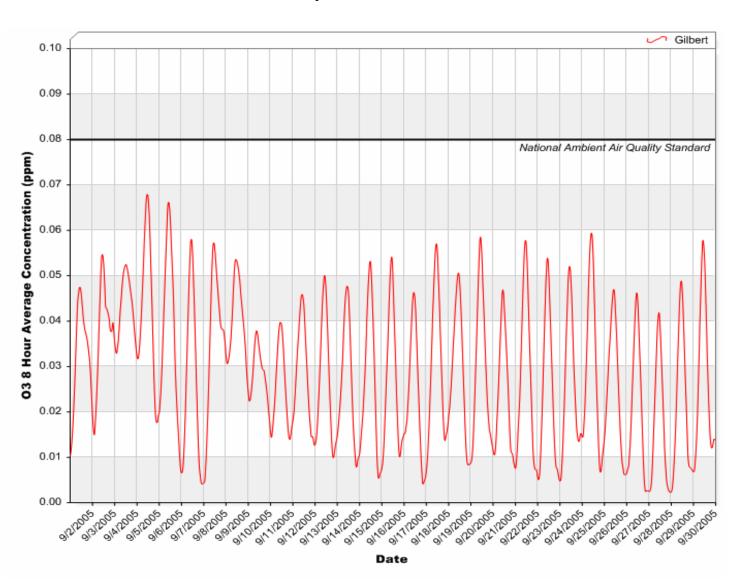

# Gilbert Air Quality Station 8 Hour Rolling Ozone (O<sub>3</sub>) Averages

## 8 Hour Rolling Ozone (O<sub>3</sub>) Averages