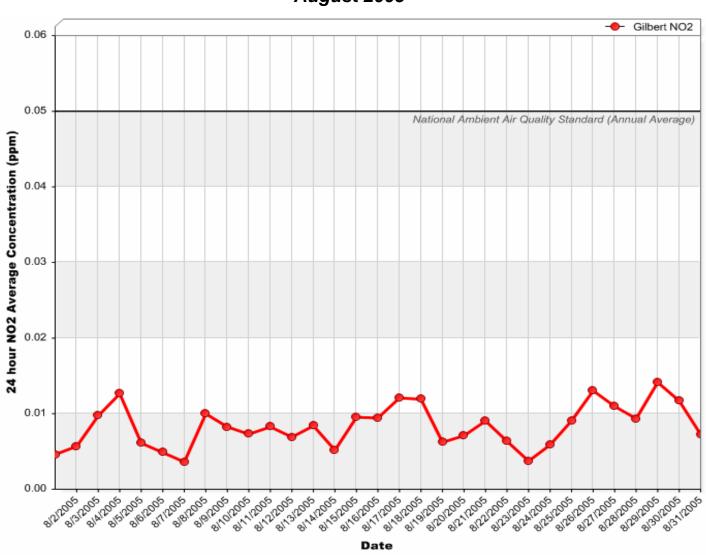

# Gilbert Air Quality Station 24 Hour Nitrogen Dioxide (NO<sub>2</sub>) Averages

## 24 Hour Nitrogen Dioxide (NO<sub>2</sub>) Averages