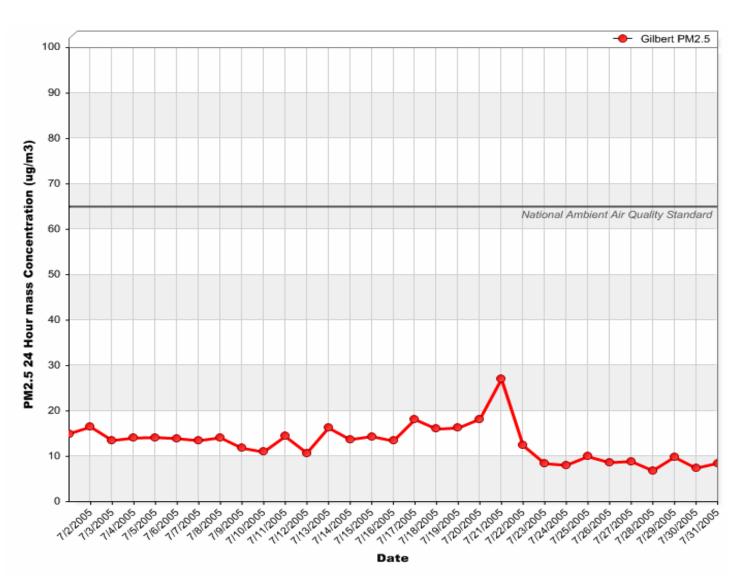

# Gilbert Air Quality Station 24 Hour PM<sub>10</sub> Averages



## 24 Hour PM<sub>10</sub> Averages



## 24 Hour PM<sub>10</sub> Averages



## 24 Hour PM<sub>2.5</sub> Averages



## 24 Hour PM<sub>2.5</sub> Averages



## 24 Hour PM<sub>2.5</sub> Averages



# Gilbert Air Quality Station 24 Hour Nitrogen Dioxide (NO<sub>2</sub>) Averages



## 24 Hour Nitrogen Dioxide (NO<sub>2</sub>) Averages



## 24 Hour Nitrogen Dioxide (NO<sub>2</sub>) Averages



# Gilbert Air Quality Station 8 Hour Rolling Ozone (O<sub>3</sub>) Averages



## 8 Hour Rolling Ozone (O<sub>3</sub>) Averages



## 8 Hour Rolling Ozone (O<sub>3</sub>) Averages



# Gilbert Air Quality Station 8 Hour Rolling Carbon Monoxide (CO) Averages



## 8 Hour Rolling Carbon Monoxide (CO) Averages



## 8 Hour Rolling Carbon Monoxide (CO) Averages