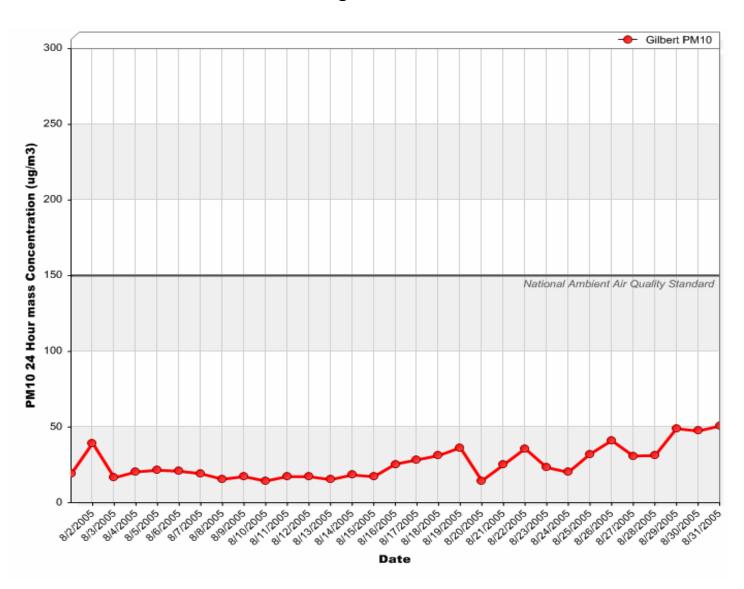

# Gilbert Air Quality Station 24 Hour PM<sub>10</sub> Averages

## 24 Hour PM<sub>10</sub> Averages