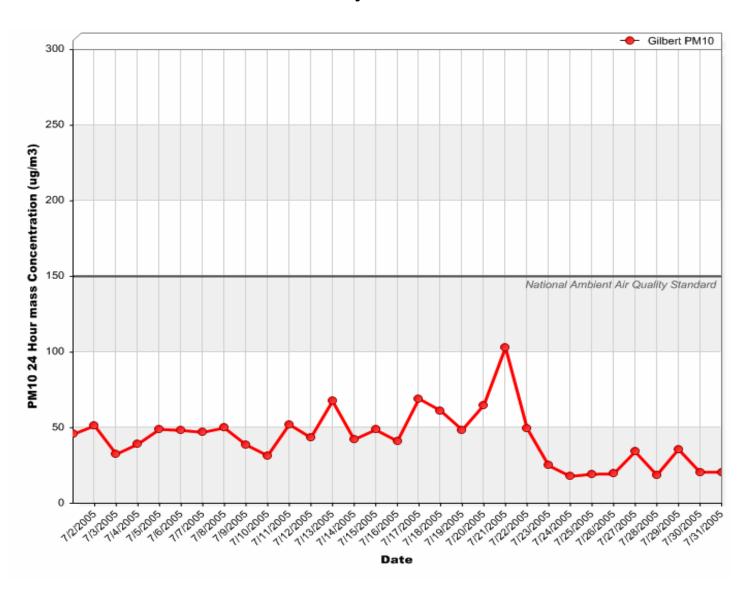

# Gilbert Air Quality Station 24 Hour PM<sub>10</sub> Averages

## 24 Hour PM<sub>10</sub> Averages