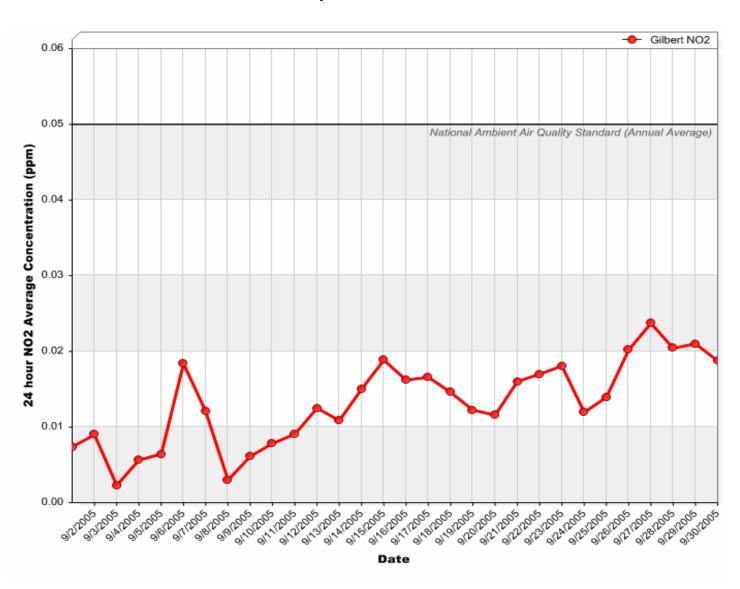

# Gilbert Air Quality Station 24 Hour Nitrogen Dioxide (NO<sub>2</sub>) Averages

## 24 Hour Nitrogen Dioxide (NO<sub>2</sub>) Averages