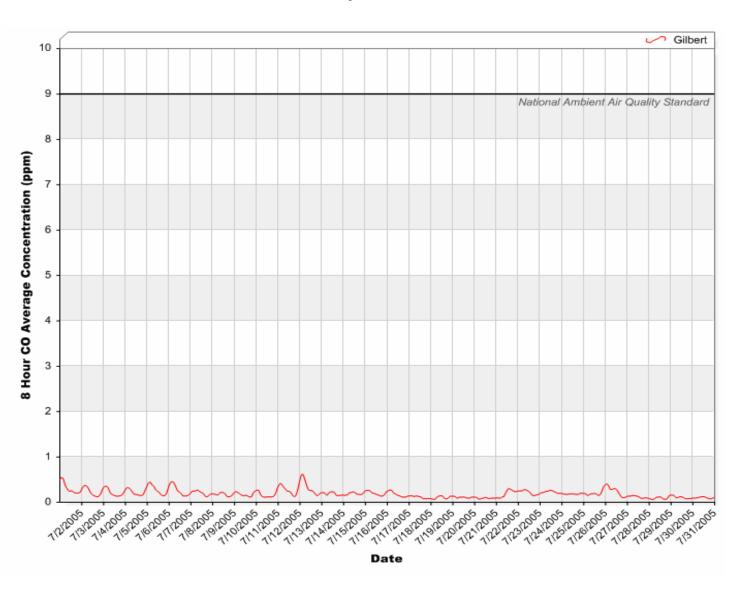

# Gilbert Air Quality Station 8 Hour Rolling Carbon Monoxide (CO) Averages

## 8 Hour Rolling Carbon Monoxide (CO) Averages