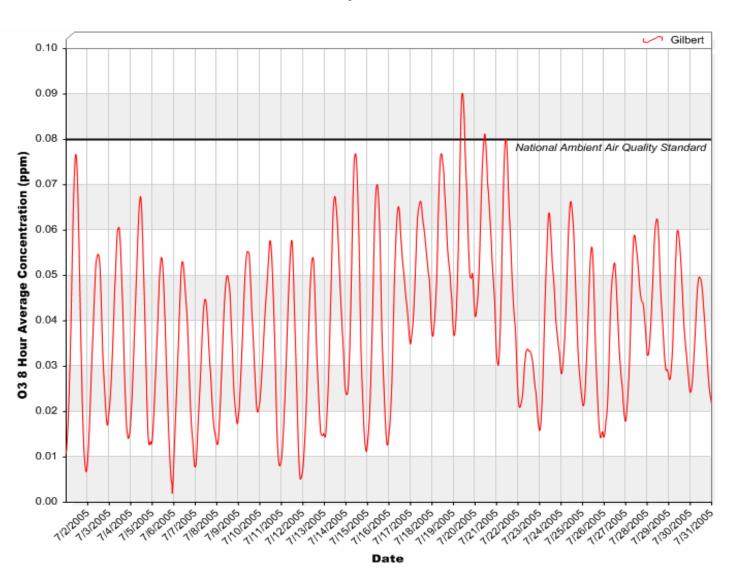

# Gilbert Air Quality Station 8 Hour Rolling Ozone (O<sub>3</sub>) Averages

## 8 Hour Rolling Ozone (O<sub>3</sub>) Averages