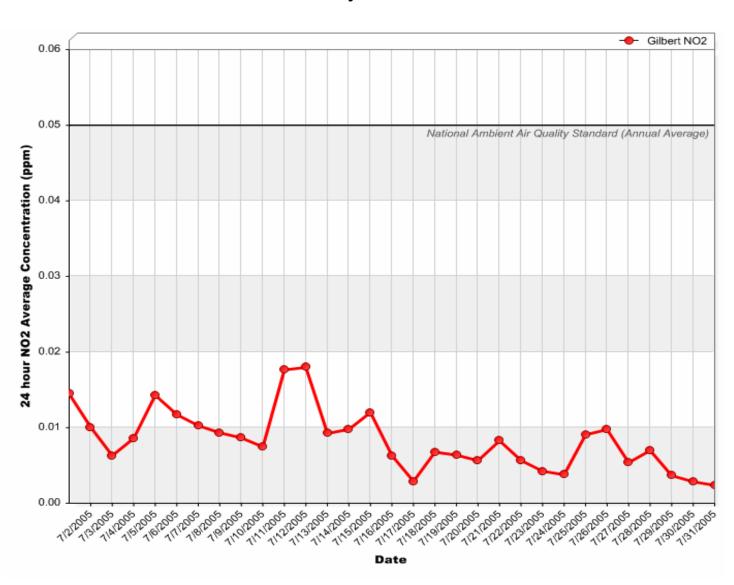

# Gilbert Air Quality Station 24 Hour Nitrogen Dioxide (NO<sub>2</sub>) Averages

## 24 Hour Nitrogen Dioxide (NO<sub>2</sub>) Averages