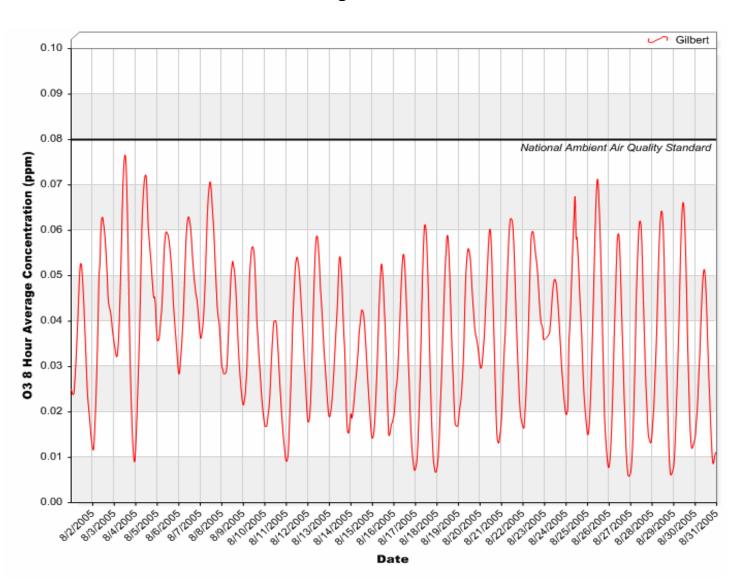

# Gilbert Air Quality Station 8 Hour Rolling Ozone (O<sub>3</sub>) Averages

## 8 Hour Rolling Ozone (O<sub>3</sub>) Averages