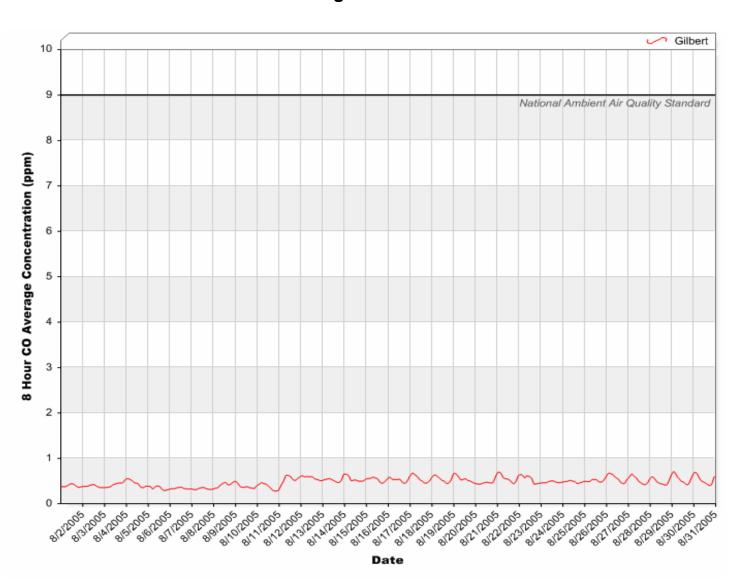

# Gilbert Air Quality Station 8 Hour Rolling Carbon Monoxide (CO) Averages

## 8 Hour Rolling Carbon Monoxide (CO) Averages