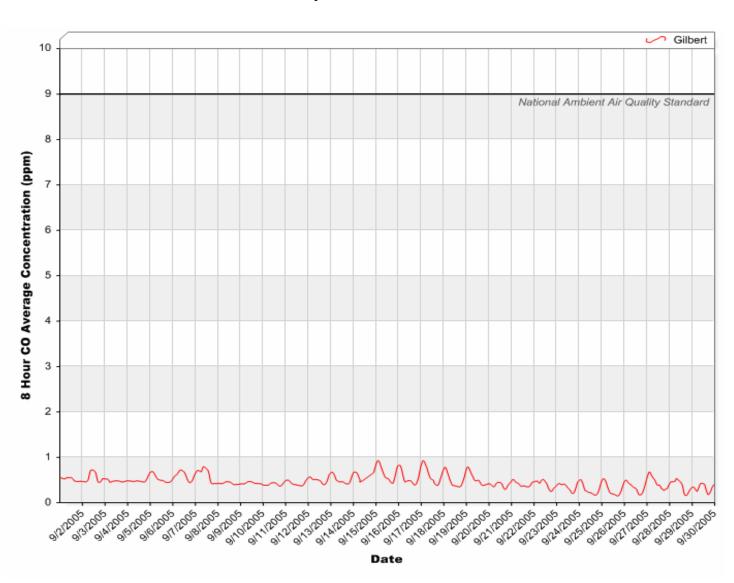

# Gilbert Air Quality Station 8 Hour Rolling Carbon Monoxide (CO) Averages

## 8 Hour Rolling Carbon Monoxide (CO) Averages