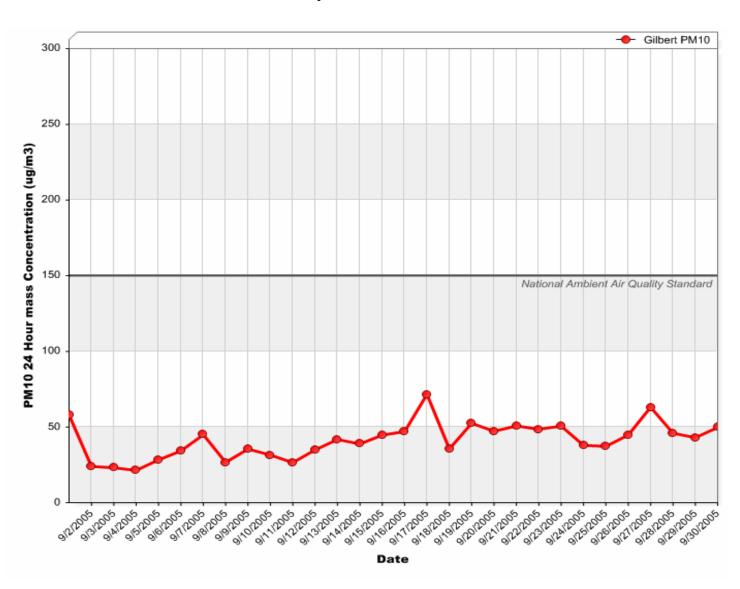

# Gilbert Air Quality Station 24 Hour PM<sub>10</sub> Averages

## 24 Hour PM<sub>10</sub> Averages