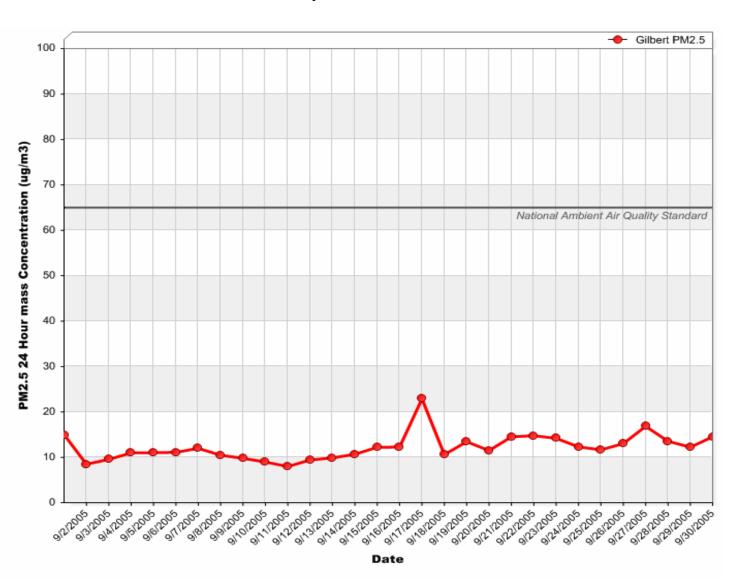

# Gilbert Air Quality Station 24 Hour PM<sub>10</sub> Averages



## 24 Hour PM<sub>10</sub> Averages



## 24 Hour PM<sub>10</sub> Averages



## 24 Hour PM<sub>2.5</sub> Averages



## 24 Hour PM<sub>2.5</sub> Averages



## 24 Hour PM<sub>2.5</sub> Averages



# Gilbert Air Quality Station 24 Hour Nitrogen Dioxide (NO<sub>2</sub>) Averages



## 24 Hour Nitrogen Dioxide (NO<sub>2</sub>) Averages



## 24 Hour Nitrogen Dioxide (NO<sub>2</sub>) Averages



# Gilbert Air Quality Station 8 Hour Rolling Ozone (O<sub>3</sub>) Averages



## 8 Hour Rolling Ozone (O<sub>3</sub>) Averages



## 8 Hour Rolling Ozone (O<sub>3</sub>) Averages



# Gilbert Air Quality Station 8 Hour Rolling Carbon Monoxide (CO) Averages



## 8 Hour Rolling Carbon Monoxide (CO) Averages



## 8 Hour Rolling Carbon Monoxide (CO) Averages