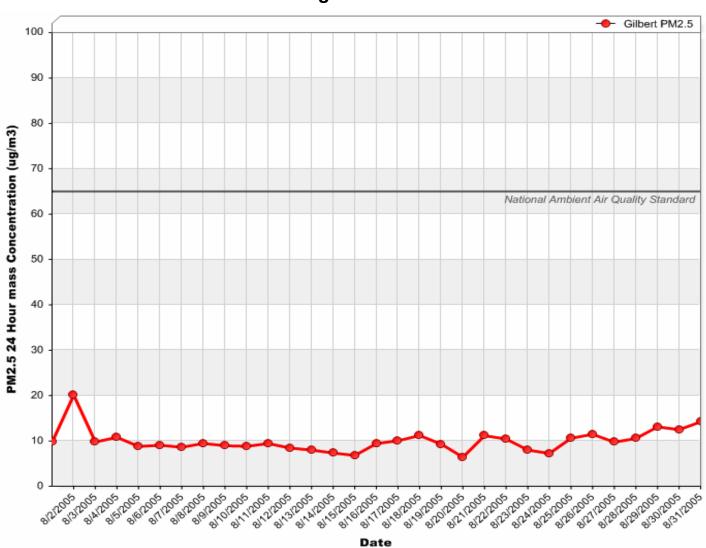

# Gilbert Air Quality Station 24 Hour PM<sub>10</sub> Averages



## 24 Hour PM<sub>10</sub> Averages



## 24 Hour PM<sub>10</sub> Averages



## 24 Hour PM<sub>2.5</sub> Averages



## 24 Hour PM<sub>2.5</sub> Averages



## 24 Hour PM<sub>2.5</sub> Averages



# Gilbert Air Quality Station 24 Hour Nitrogen Dioxide (NO<sub>2</sub>) Averages



## 24 Hour Nitrogen Dioxide (NO<sub>2</sub>) Averages



## 24 Hour Nitrogen Dioxide (NO<sub>2</sub>) Averages



# Gilbert Air Quality Station 8 Hour Rolling Ozone (O<sub>3</sub>) Averages



## 8 Hour Rolling Ozone (O<sub>3</sub>) Averages



## 8 Hour Rolling Ozone (O<sub>3</sub>) Averages



# Gilbert Air Quality Station 8 Hour Rolling Carbon Monoxide (CO) Averages



## 8 Hour Rolling Carbon Monoxide (CO) Averages



## 8 Hour Rolling Carbon Monoxide (CO) Averages