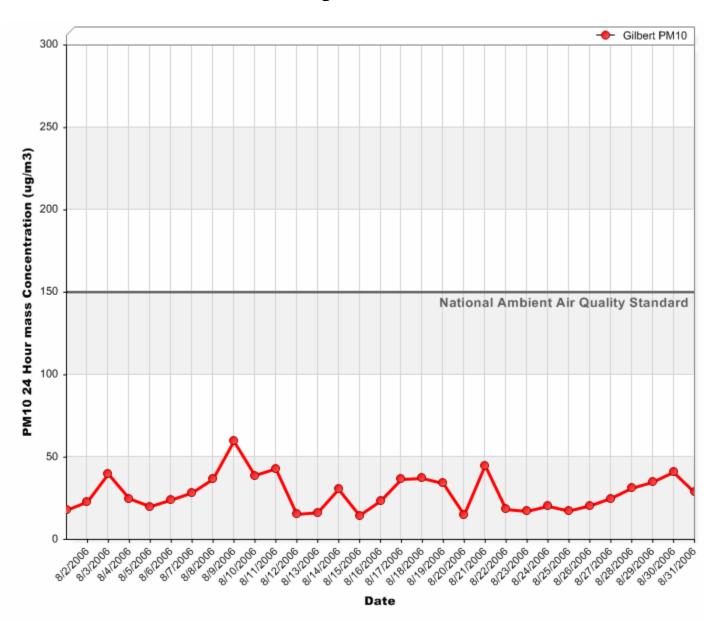

#### 24 Hour PM<sub>10</sub> Averages



#### 24 Hour PM<sub>10</sub> Averages



#### 24 Hour PM<sub>10</sub> Averages



#### 24 Hour PM<sub>2.5</sub> Averages



### 24 Hour PM<sub>2.5</sub> Averages



#### 24 Hour PM<sub>2.5</sub> Averages



#### 24 Hour Nitrogen Dioxide (NO<sub>2</sub>) Averages



### 24 Hour Nitrogen Dioxide (NO<sub>2</sub>) Averages



#### 24 Hour Nitrogen Dioxide (NO<sub>2</sub>) Averages



### 8 Hour Rolling Ozone (O<sub>3</sub>) Averages



#### 8 Hour Rolling Ozone (O<sub>3</sub>) Averages



#### 8 Hour Rolling Ozone (O<sub>3</sub>) Averages



#### 8 Hour Rolling Carbon Monoxide (CO) Averages



### 8 Hour Rolling Carbon Monoxide (CO) Averages



### 8 Hour Rolling Carbon Monoxide (CO) Averages