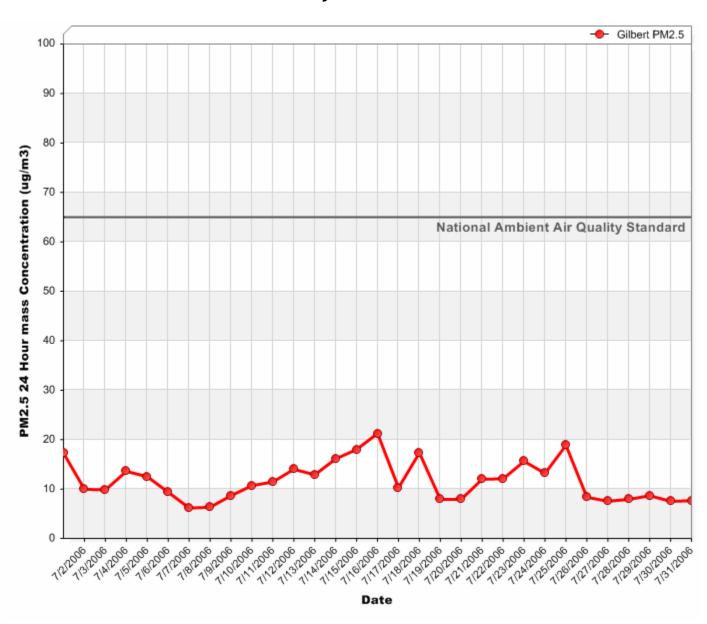

#### 24 Hour PM<sub>10</sub> Averages



#### 24 Hour PM<sub>10</sub> Averages



#### 24 Hour PM<sub>10</sub> Averages



#### 24 Hour PM<sub>2.5</sub> Averages



### 24 Hour PM<sub>2.5</sub> Averages



#### 24 Hour PM<sub>2.5</sub> Averages



#### 24 Hour Nitrogen Dioxide (NO<sub>2</sub>) Averages



### 24 Hour Nitrogen Dioxide (NO<sub>2</sub>) Averages



#### 24 Hour Nitrogen Dioxide (NO<sub>2</sub>) Averages



### 8 Hour Rolling Ozone (O<sub>3</sub>) Averages



#### 8 Hour Rolling Ozone (O<sub>3</sub>) Averages



#### 8 Hour Rolling Ozone (O<sub>3</sub>) Averages



#### 8 Hour Rolling Carbon Monoxide (CO) Averages



### 8 Hour Rolling Carbon Monoxide (CO) Averages



### 8 Hour Rolling Carbon Monoxide (CO) Averages