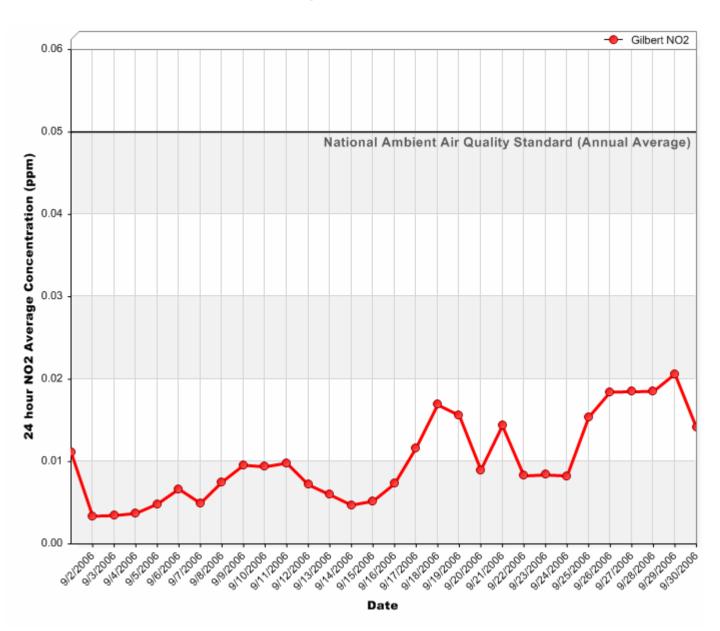

#### 24 Hour Nitrogen Dioxide (NO<sub>2</sub>) Averages

### 24 Hour Nitrogen Dioxide (NO<sub>2</sub>) Averages