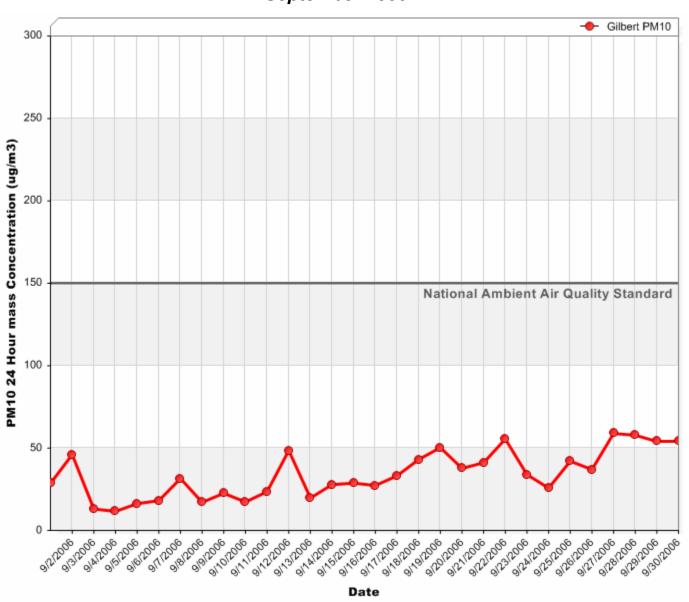

#### 24 Hour PM<sub>10</sub> Averages



#### 24 Hour PM<sub>10</sub> Averages



#### 24 Hour PM<sub>10</sub> Averages



#### 24 Hour PM<sub>2.5</sub> Averages



### 24 Hour PM<sub>2.5</sub> Averages



#### 24 Hour PM<sub>2.5</sub> Averages



#### 24 Hour Nitrogen Dioxide (NO<sub>2</sub>) Averages



### 24 Hour Nitrogen Dioxide (NO<sub>2</sub>) Averages



#### 24 Hour Nitrogen Dioxide (NO<sub>2</sub>) Averages



### 8 Hour Rolling Ozone (O<sub>3</sub>) Averages



#### 8 Hour Rolling Ozone (O<sub>3</sub>) Averages



#### 8 Hour Rolling Ozone (O<sub>3</sub>) Averages



#### 8 Hour Rolling Carbon Monoxide (CO) Averages



### 8 Hour Rolling Carbon Monoxide (CO) Averages



### 8 Hour Rolling Carbon Monoxide (CO) Averages