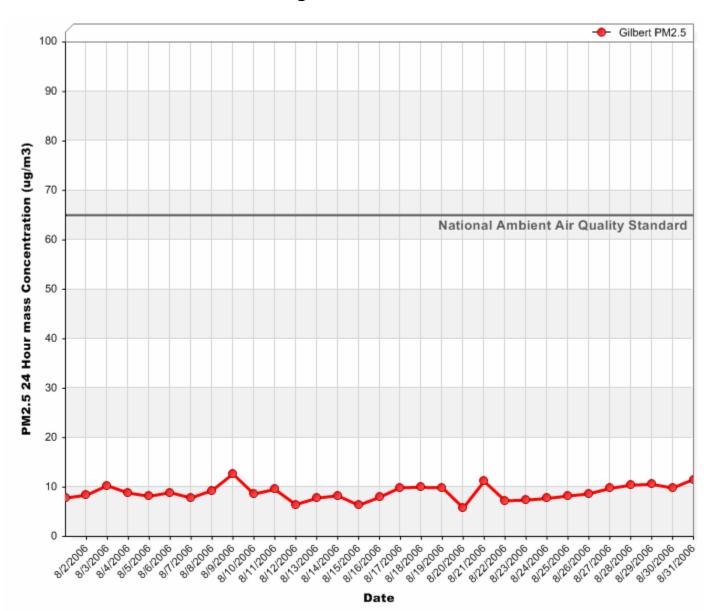

#### 24 Hour PM<sub>10</sub> Averages



#### 24 Hour PM<sub>10</sub> Averages



#### 24 Hour PM<sub>10</sub> Averages



#### 24 Hour PM<sub>2.5</sub> Averages



### 24 Hour PM<sub>2.5</sub> Averages



#### 24 Hour PM<sub>2.5</sub> Averages



#### 24 Hour Nitrogen Dioxide (NO<sub>2</sub>) Averages



### 24 Hour Nitrogen Dioxide (NO<sub>2</sub>) Averages



#### 24 Hour Nitrogen Dioxide (NO<sub>2</sub>) Averages



### 8 Hour Rolling Ozone (O<sub>3</sub>) Averages



#### 8 Hour Rolling Ozone (O<sub>3</sub>) Averages



#### 8 Hour Rolling Ozone (O<sub>3</sub>) Averages



#### 8 Hour Rolling Carbon Monoxide (CO) Averages



### 8 Hour Rolling Carbon Monoxide (CO) Averages



### 8 Hour Rolling Carbon Monoxide (CO) Averages