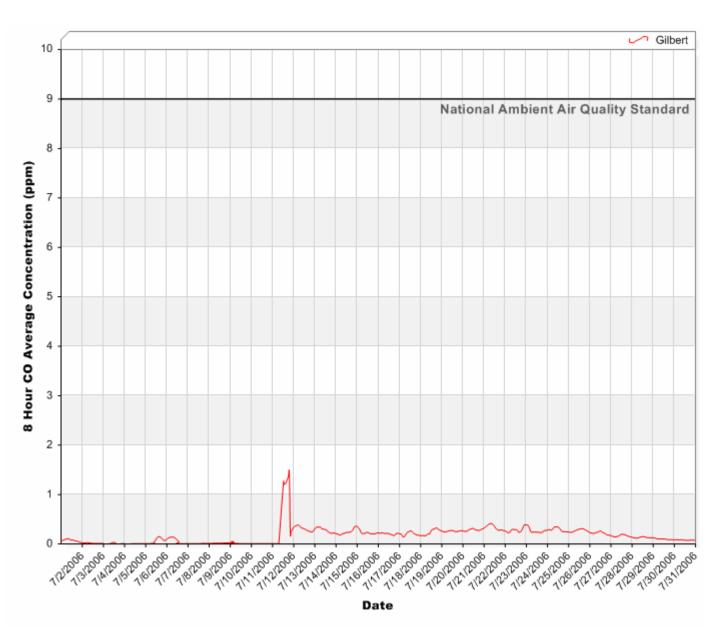

#### 8 Hour Rolling Carbon Monoxide (CO) Averages

### 8 Hour Rolling Carbon Monoxide (CO) Averages