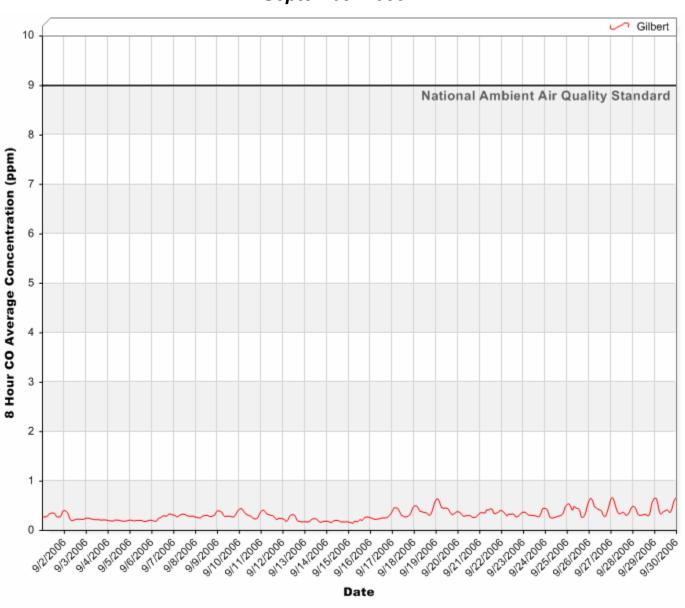

#### 8 Hour Rolling Carbon Monoxide (CO) Averages

### 8 Hour Rolling Carbon Monoxide (CO) Averages