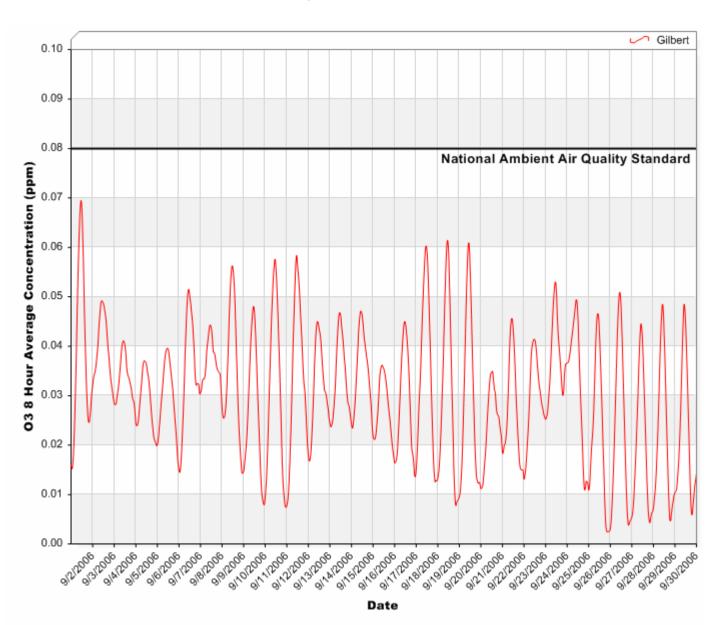

### 8 Hour Rolling Ozone (O<sub>3</sub>) Averages

#### 8 Hour Rolling Ozone (O<sub>3</sub>) Averages