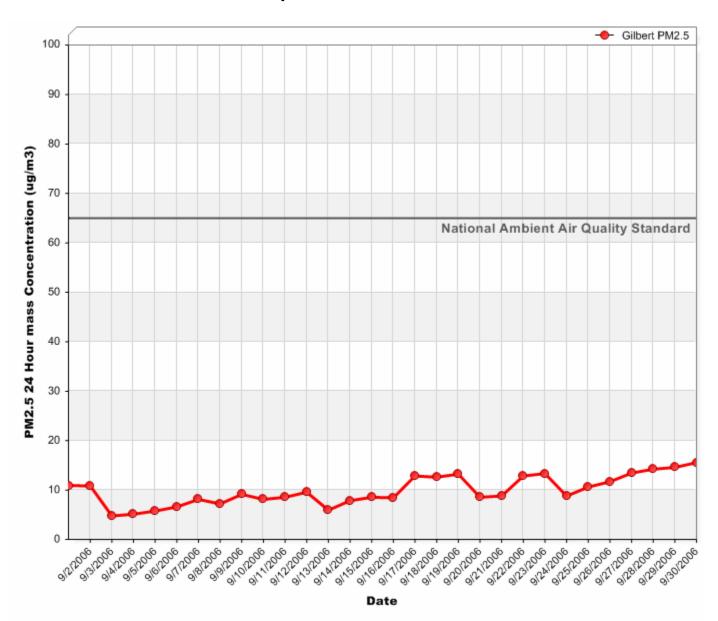

#### 24 Hour PM<sub>10</sub> Averages



#### 24 Hour PM<sub>10</sub> Averages



#### 24 Hour PM<sub>10</sub> Averages



#### 24 Hour PM<sub>2.5</sub> Averages



### 24 Hour PM<sub>2.5</sub> Averages



#### 24 Hour PM<sub>2.5</sub> Averages



#### 24 Hour Nitrogen Dioxide (NO<sub>2</sub>) Averages



### 24 Hour Nitrogen Dioxide (NO<sub>2</sub>) Averages



#### 24 Hour Nitrogen Dioxide (NO<sub>2</sub>) Averages



### 8 Hour Rolling Ozone (O<sub>3</sub>) Averages



#### 8 Hour Rolling Ozone (O<sub>3</sub>) Averages



#### 8 Hour Rolling Ozone (O<sub>3</sub>) Averages



#### 8 Hour Rolling Carbon Monoxide (CO) Averages



### 8 Hour Rolling Carbon Monoxide (CO) Averages



### 8 Hour Rolling Carbon Monoxide (CO) Averages