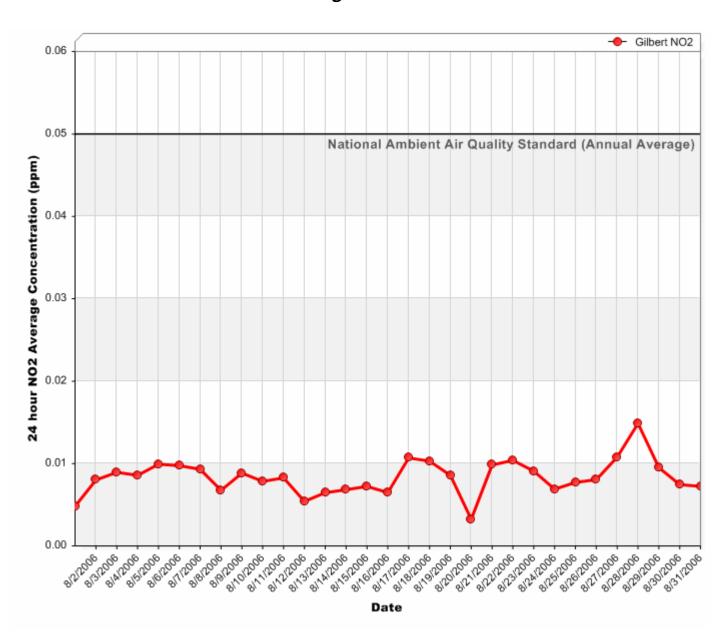

#### 24 Hour Nitrogen Dioxide (NO<sub>2</sub>) Averages

### 24 Hour Nitrogen Dioxide (NO<sub>2</sub>) Averages