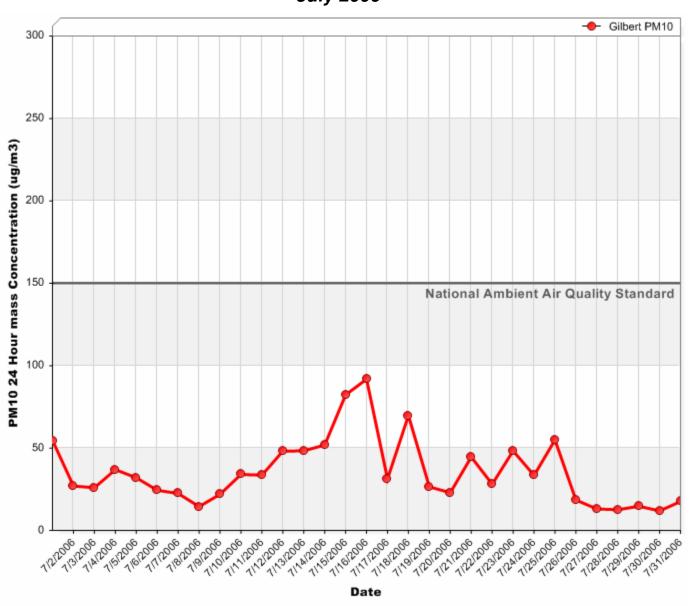

#### 24 Hour PM<sub>10</sub> Averages



#### 24 Hour PM<sub>10</sub> Averages



#### 24 Hour PM<sub>10</sub> Averages



#### 24 Hour PM<sub>2.5</sub> Averages



### 24 Hour PM<sub>2.5</sub> Averages



#### 24 Hour PM<sub>2.5</sub> Averages



#### 24 Hour Nitrogen Dioxide (NO<sub>2</sub>) Averages



### 24 Hour Nitrogen Dioxide (NO<sub>2</sub>) Averages



#### 24 Hour Nitrogen Dioxide (NO<sub>2</sub>) Averages



### 8 Hour Rolling Ozone (O<sub>3</sub>) Averages



#### 8 Hour Rolling Ozone (O<sub>3</sub>) Averages



#### 8 Hour Rolling Ozone (O<sub>3</sub>) Averages



#### 8 Hour Rolling Carbon Monoxide (CO) Averages



### 8 Hour Rolling Carbon Monoxide (CO) Averages



### 8 Hour Rolling Carbon Monoxide (CO) Averages