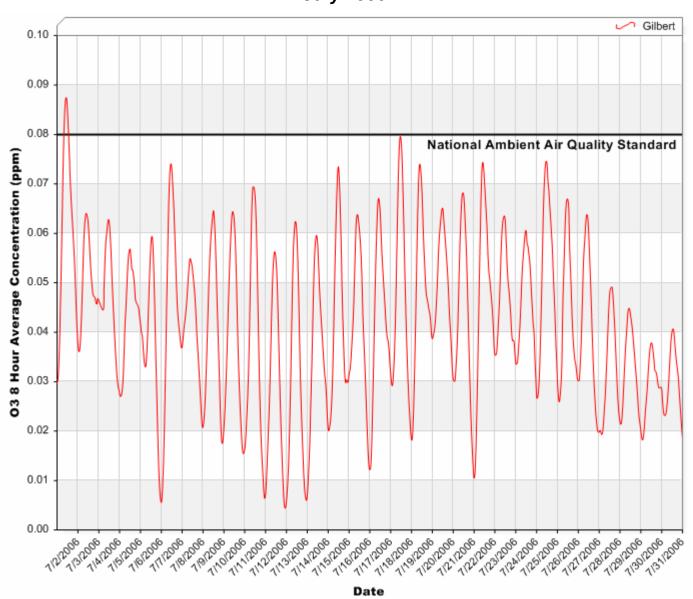

### 8 Hour Rolling Ozone (O<sub>3</sub>) Averages

#### 8 Hour Rolling Ozone (O<sub>3</sub>) Averages