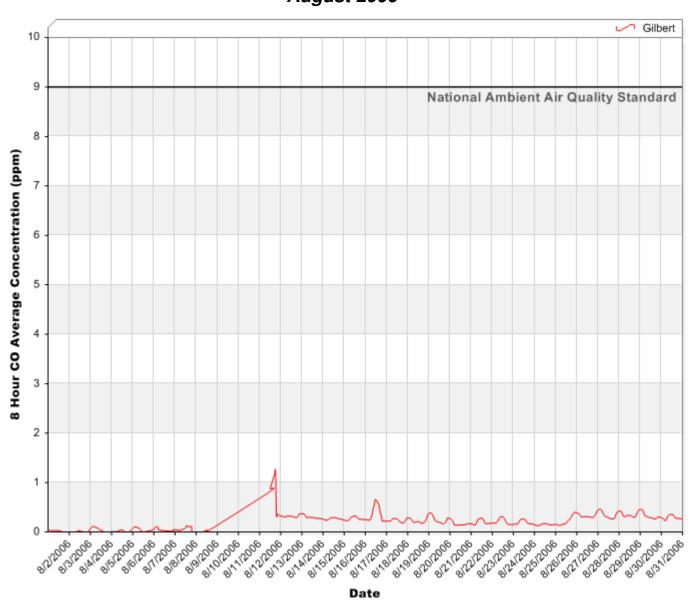

#### 8 Hour Rolling Carbon Monoxide (CO) Averages

### 8 Hour Rolling Carbon Monoxide (CO) Averages