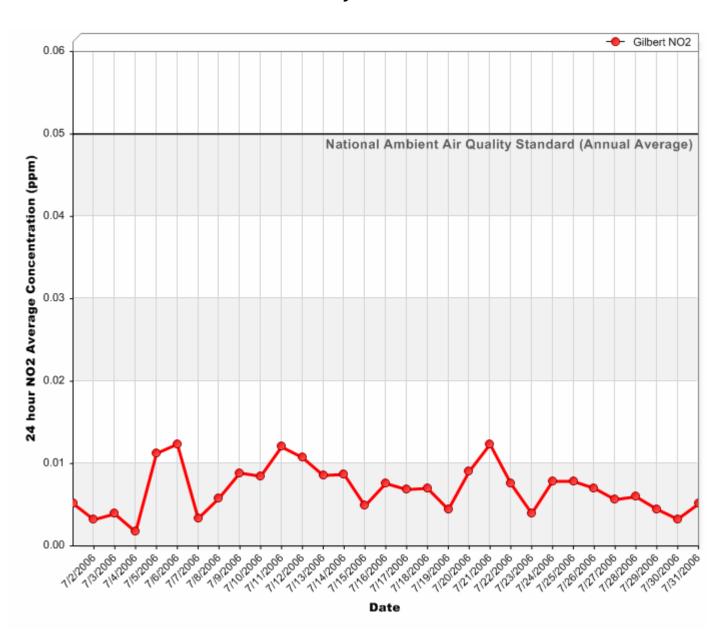

#### 24 Hour Nitrogen Dioxide (NO<sub>2</sub>) Averages

### 24 Hour Nitrogen Dioxide (NO<sub>2</sub>) Averages