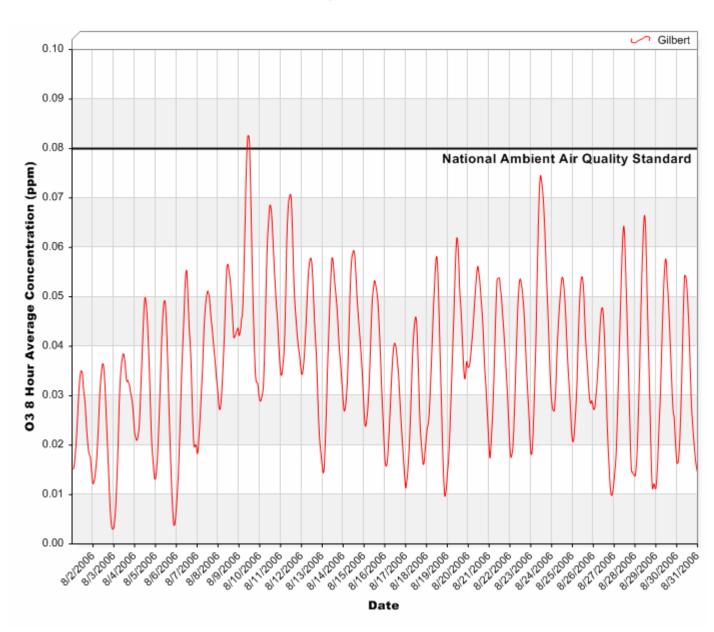

### 8 Hour Rolling Ozone (O<sub>3</sub>) Averages

#### 8 Hour Rolling Ozone (O<sub>3</sub>) Averages