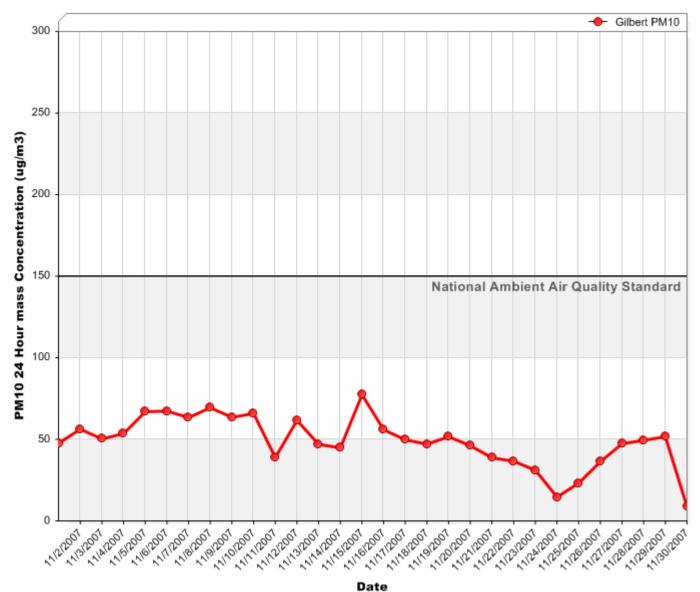

#### 24 Hour PM<sub>10</sub> Averages

#### October 2007



### 24 Hour PM<sub>10</sub> Averages

#### November 2007



### 24 Hour PM<sub>10</sub> Averages

#### December 2007



#### 24 Hour PM<sub>2.5</sub> Averages

#### October 2007



### 24 Hour PM<sub>2.5</sub> Averages

November 2007



### 24 Hour PM<sub>2.5</sub> Averages

#### December 2007



### 24 Hour Nitrogen Dioxide (NO<sub>2</sub>) Averages

#### October 2007



### 24 Hour Nitrogen Dioxide (NO<sub>2</sub>) Averages

November 2007



### 24 Hour Nitrogen Dioxide (NO<sub>2</sub>) Averages

December 2007



### 8 Hour Rolling Ozone (O<sub>3</sub>) Averages

October 2007



### 8 Hour Rolling Ozone (O<sub>3</sub>) Averages

November 2007



### 8 Hour Rolling Ozone (O<sub>3</sub>) Averages

December 2007



## Gilbert Air Quality Station 8 Hour Rolling Carbon Monoxide (CO) Averages

October 2007



### 8 Hour Rolling Carbon Monoxide (CO) A