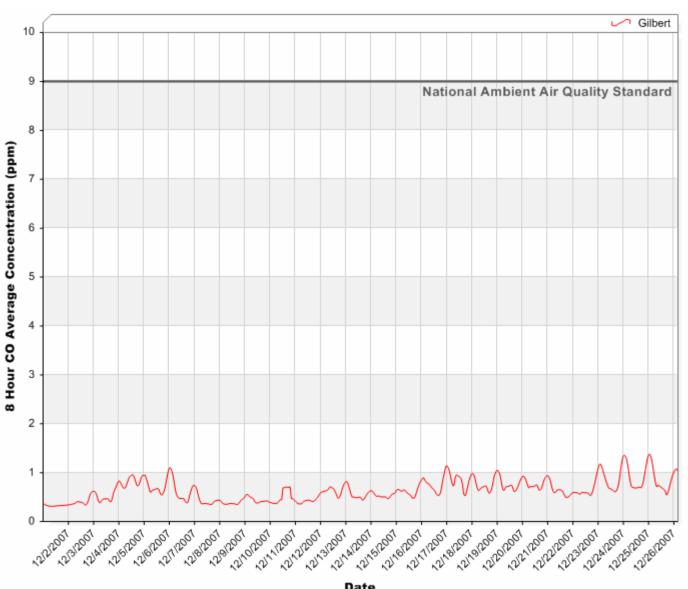

>2.5</sub> Averages

#### October 2007



### 24 Hour PM<sub>2.5</sub> Averages

November 2007



### 24 Hour PM<sub>2.5</sub> Averages

#### December 2007



### 24 Hour Nitrogen Dioxide (NO<sub>2</sub>) Averages

#### October 2007



### 24 Hour Nitrogen Dioxide (NO<sub>2</sub>) Averages

November 2007



### 24 Hour Nitrogen Dioxide (NO<sub>2</sub>) Averages

December 2007



### 8 Hour Rolling Ozone (O<sub>3</sub>) Averages

October 2007



### 8 Hour Rolling Ozone (O<sub>3</sub>) Averages

November 2007



### 8 Hour Rolling Ozone (O<sub>3</sub>) Averages

December 2007



## Gilbert Air Quality Station 8 Hour Rolling Carbon Monoxide (CO) Averages

October 2007



### 8 Hour Rolling Carbon Monoxide (CO) Averages



#### November 2007

### 8 Hour Rolling Carbon Monoxide (CO) Averages



#### December 2007