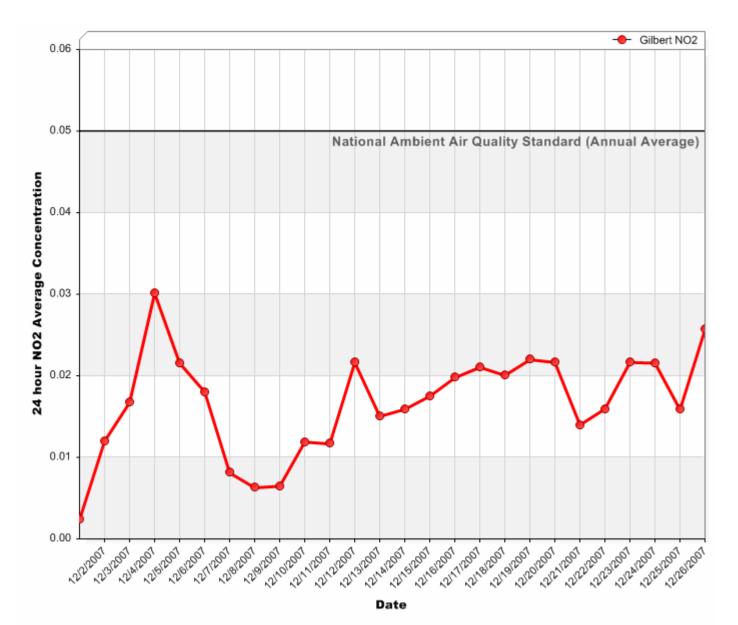

#### 24 Hour PM<sub>10</sub> Averages

#### October 2007



### 24 Hour PM<sub>10</sub> Averages

#### November 2007



### 24 Hour PM<sub>10</sub> Averages

#### December 2007



#### 24 Hour PM<sub>2.5</sub> Averages

#### October 2007



### 24 Hour PM<sub>2.5</sub> Averages

November 2007



### 24 Hour PM<sub>2.5</sub> Averages

#### December 2007



### 24 Hour Nitrogen Dioxide (NO<sub>2</sub>) Averages

#### October 2007



### 24 Hour Nitrogen Dioxide (NO<sub>2</sub>) Averages

November 2007



### 24 Hour Nitrogen Dioxide (NO<sub>2</sub>) Averages

December 2007



### 8 Hour Rolling Ozone (O<sub>3</sub>) Averages

October 2007



### 8 Hour Rolling Ozone (O<sub>3</sub>) Averages

November 2007



### 8 Hour Rolling Ozone (O<sub>3</sub>) Averages

December 2007



## Gilbert Air Quality Station 8 Hour Rolling Carbon Monoxide (CO) Averages

October 2007



### 8 Hour Rolling Carbon Monoxide (CO) Averages



#### November 2007

### 8 Hour Rolling Carbon Monoxide (CO) Averages



#### December 2007