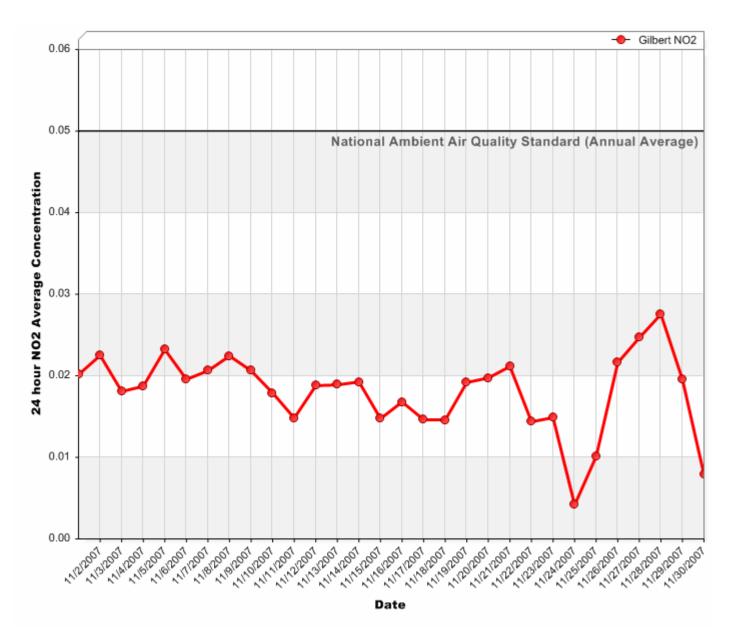

#### 24 Hour PM<sub>10</sub> Averages

#### October 2007



### 24 Hour PM<sub>10</sub> Averages

#### November 2007



### 24 Hour PM<sub>10</sub> Averages

#### December 2007



#### 24 Hour PM<sub>2.5</sub> Averages

#### October 2007



### 24 Hour PM<sub>2.5</sub> Averages

November 2007



### 24 Hour PM<sub>2.5</sub> Averages

#### December 2007



### 24 Hour Nitrogen Dioxide (NO<sub>2</sub>) Averages

#### October 2007



### 24 Hour Nitrogen Dioxide (NO<sub>2</sub>) Averages

November 2007



### 24 Hour Nitrogen Dioxide (NO<sub>2</sub>) Averages

December 2007



### 8 Hour Rolling Ozone (O<sub>3</sub>) Averages

October 2007



### 8 Hour Rolling Ozone (O<sub>3</sub>) Averages

November 2007



### 8 Hour Rolling Ozone (O<sub>3</sub>) Averages

December 2007



## Gilbert Air Quality Station 8 Hour Rolling Carbon Monoxide (CO) Averages

October 2007



### 8 Hour Rolling Carbon Monoxide (CO) Averages



#### November 2007

### 8 Hour Rolling Carbon Monoxide (CO) Averages



#### December 2007