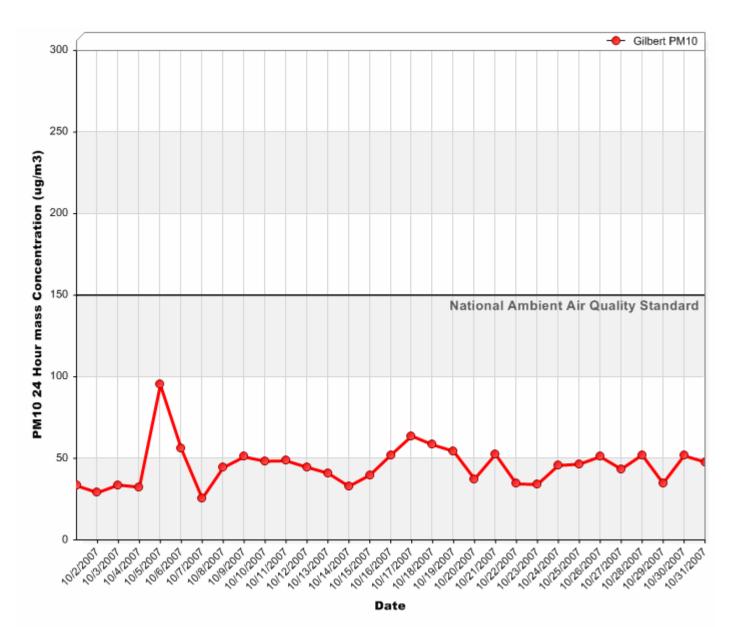

#### 24 Hour PM<sub>10</sub> Averages

#### October 2007



### 24 Hour PM<sub>10</sub> Averages

#### November 2007



### 24 Hour PM<sub>10</sub> Averages

#### December 2007



#### 24 Hour PM<sub>2.5</sub> Averages

#### October 2007



### 24 Hour PM<sub>2.5</sub> Averages

November 2007



### 24 Hour PM<sub>2.5</sub> Averages

#### December 2007



### 24 Hour Nitrogen Dioxide (NO<sub>2</sub>) Averages

#### October 2007



### 24 Hour Nitrogen Dioxide (NO<sub>2</sub>) Averages

November 2007



### 24 Hour Nitrogen Dioxide (NO<sub>2</sub>) Averages

December 2007



### 8 Hour Rolling Ozone (O<sub>3</sub>) Averages

October 2007



### 8 Hour Rolling Ozone (O<sub>3</sub>) Averages

November 2007



### 8 Hour Rolling Ozone (O<sub>3</sub>) Averages

December 2007



## Gilbert Air Quality Station 8 Hour Rolling Carbon Monoxide (CO) Average