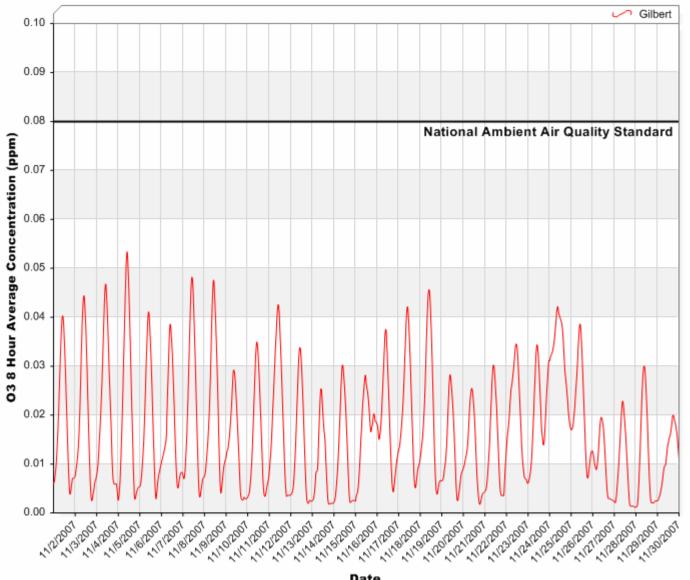

#### 24 Hour PM<sub>10</sub> Averages

#### October 2007



### 24 Hour PM<sub>10</sub> Averages

#### November 2007



### 24 Hour PM<sub>10</sub> Averages

#### December 2007



#### 24 Hour PM<sub>2.5</sub> Averages

#### October 2007



### 24 Hour PM<sub>2.5</sub> Averages

November 2007



### 24 Hour PM<sub>2.5</sub> Averages

#### December 2007



### 24 Hour Nitrogen Dioxide (NO<sub>2</sub>) Averages

#### October 2007



### 24 Hour Nitrogen Dioxide (NO<sub>2</sub>) Averages

November 2007



### 24 Hour Nitrogen Dioxide (NO<sub>2</sub>) Averages

December 2007



### 8 Hour Rolling Ozone (O<sub>3</sub>) Averages

October 2007



### 8 Hour Rolling Ozone (O<sub>3</sub>) Averages

November 2007



### 8 Hour Rolling Ozone (O<sub>3</sub>) Averages

December 2007



## Gilbert Air Quality Station 8 Hour Rolling Carbon Monoxide (CO) Averages

October 2007



### 8 Hour Rolling Carbon Monoxide (CO) Averages



#### November 2007

### 8 Hour Rolling Carbon Monoxide (CO) Averages



#### December 2007