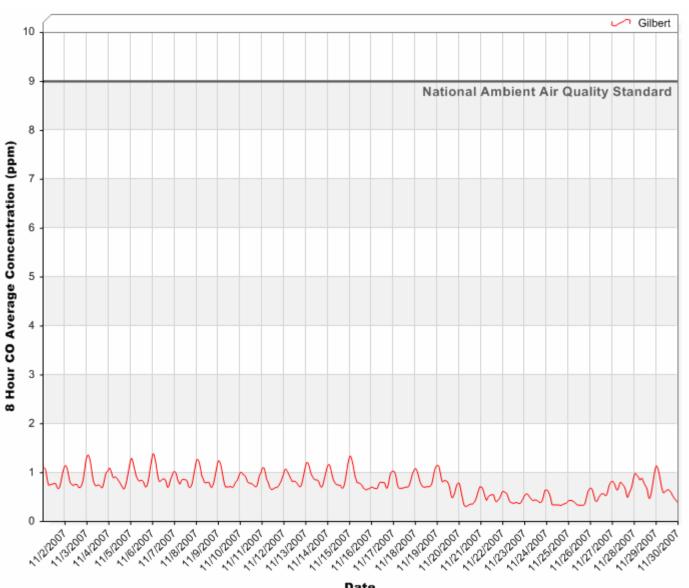

Hour PM<sub>10</sub> Averages

#### December 2007



#### 24 Hour PM<sub>2.5</sub> Averages

#### October 2007



### 24 Hour PM<sub>2.5</sub> Averages

November 2007



### 24 Hour PM<sub>2.5</sub> Averages

#### December 2007



### 24 Hour Nitrogen Dioxide (NO<sub>2</sub>) Averages

#### October 2007



### 24 Hour Nitrogen Dioxide (NO<sub>2</sub>) Averages

November 2007



### 24 Hour Nitrogen Dioxide (NO<sub>2</sub>) Averages

December 2007



### 8 Hour Rolling Ozone (O<sub>3</sub>) Averages

October 2007



### 8 Hour Rolling Ozone (O<sub>3</sub>) Averages

November 2007



### 8 Hour Rolling Ozone (O<sub>3</sub>) Averages

December 2007



## Gilbert Air Quality Station 8 Hour Rolling Carbon Monoxide (CO) Averages

October 2007



### 8 Hour Rolling Carbon Monoxide (CO) Averages



#### November 2007

### 8 Hour Rolling Carbon Monoxide (CO) Averages



#### December 2007