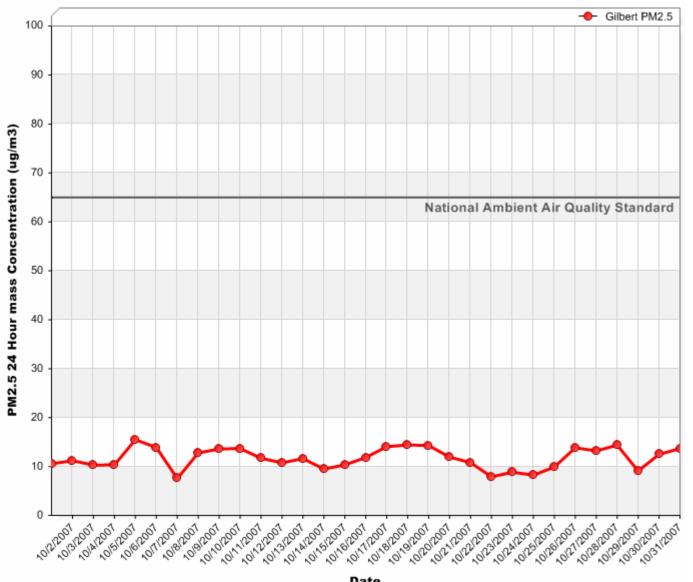

#### 24 Hour PM<sub>10</sub> Averages

#### October 2007



### 24 Hour PM<sub>10</sub> Averages

#### November 2007



### 24 Hour PM<sub>10</sub> Averages

#### December 2007



#### 24 Hour PM<sub>2.5</sub> Averages

#### October 2007



### 24 Hour PM<sub>2.5</sub> Averages

November 2007



### 24 Hour PM<sub>2.5</sub> Averages

#### December 2007



### 24 Hour Nitrogen Dioxide (NO<sub>2</sub>) Averages

#### October 2007



### 24 Hour Nitrogen Dioxide (NO<sub>2</sub>) Averages

November 2007



### 24 Hour Nitrogen Dioxide (NO<sub>2</sub>) Averages

December 2007



### 8 Hour Rolling Ozone (O<sub>3</sub>) Averages

October 2007



### 8 Hour Rolling Ozone (O<sub>3</sub>) Averages

November 2007



### 8 Hour Rolling Ozone (O<sub>3</sub>) Averages

December 2007



## Gilbert Air Quality Station 8 Hour Rolling Carbon Monoxide (CO) Averages

October 2007



### 8 Hour Rolling Carbon Monoxide (CO) Averages



#### November 2007

### 8 Hour Rolling Carbon Monoxide (CO) Averages



#### December 2007