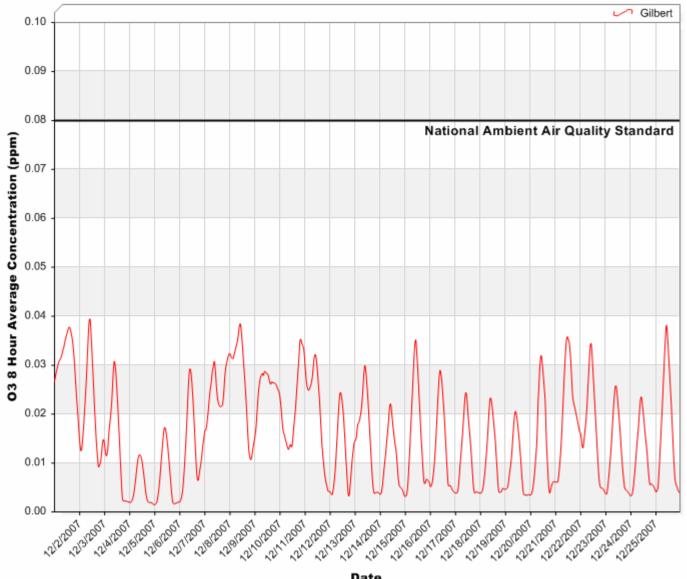

#### 24 Hour PM<sub>10</sub> Averages

#### October 2007



### 24 Hour PM<sub>10</sub> Averages

#### November 2007



### 24 Hour PM<sub>10</sub> Averages

#### December 2007



#### 24 Hour PM<sub>2.5</sub> Averages

#### October 2007



### 24 Hour PM<sub>2.5</sub> Averages

November 2007



### 24 Hour PM<sub>2.5</sub> Averages

#### December 2007



### 24 Hour Nitrogen Dioxide (NO<sub>2</sub>) Averages

#### October 2007



### 24 Hour Nitrogen Dioxide (NO<sub>2</sub>) Averages

November 2007



### 24 Hour Nitrogen Dioxide (NO<sub>2</sub>) Averages

December 2007



### 8 Hour Rolling Ozone (O<sub>3</sub>) Averages

October 2007



### 8 Hour Rolling Ozone (O<sub>3</sub>) Averages

November 2007



### 8 Hour Rolling Ozone (O<sub>3</sub>) Averages

December 2007



## Gilbert Air Quality Station 8 Hour Rolling Carbon Monoxide (CO) Averages

October 2007



### 8 Hour Rolling Carbon Monoxide (CO) Averages



#### November 2007

### 8 Hour Rolling Carbon Monoxide (CO) Averages



#### December 2007