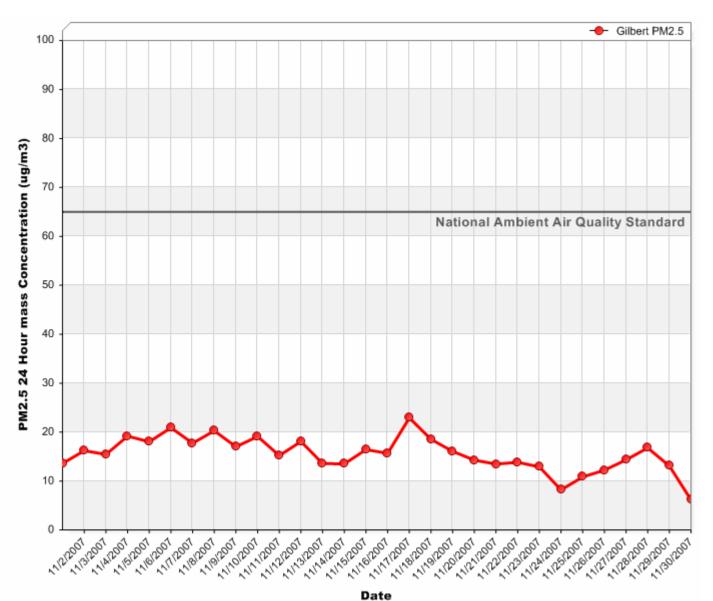

### 24 Hour PM<sub>2.5</sub> Averages

November 2007

### 24 Hour PM<sub>2.5</sub> Averages