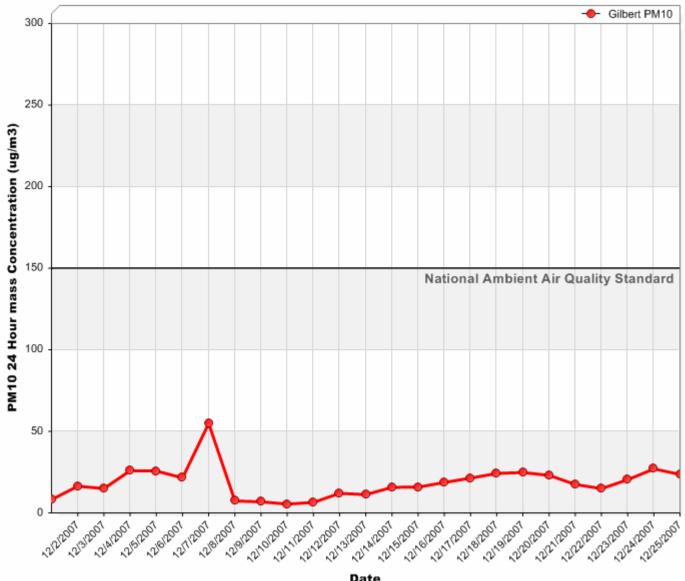

#### 24 Hour PM<sub>10</sub> Averages

#### October 2007



### 24 Hour PM<sub>10</sub> Averages

#### November 2007



### 24 Hour PM<sub>10</sub> Averages

#### December 2007



#### 24 Hour PM<sub>2.5</sub> Averages

#### October 2007



### 24 Hour PM<sub>2.5</sub> Averages

November 2007



### 24 Hour PM<sub>2.5</sub> Averages

#### December 2007



### 24 Hour Nitrogen Dioxide (NO<sub>2</sub>) Averages

#### October 2007



### 24 Hour Nitrogen Dioxide (NO<sub>2</sub>) Averages

November 2007



### 24 Hour Nitrogen Dioxide (NO<sub>2</sub>) Averages

December 2007



### 8 Hour Rolling Ozone (O<sub>3</sub>) Averages

October 2007



### 8 Hour Rolling Ozone (O<sub>3</sub>) Averages

November 2007



### 8 Hour Rolling Ozone (O<sub>3</sub>) Averages

December 2007



## Gilbert Air Quality Station 8 Hour Rolling Carbon Monoxide (CO) Averages

October 2007



### 8 Hour Rolling Carbon Monoxide (CO) Averages



#### November 2007

### 8 Hour Rolling Carbon Mon