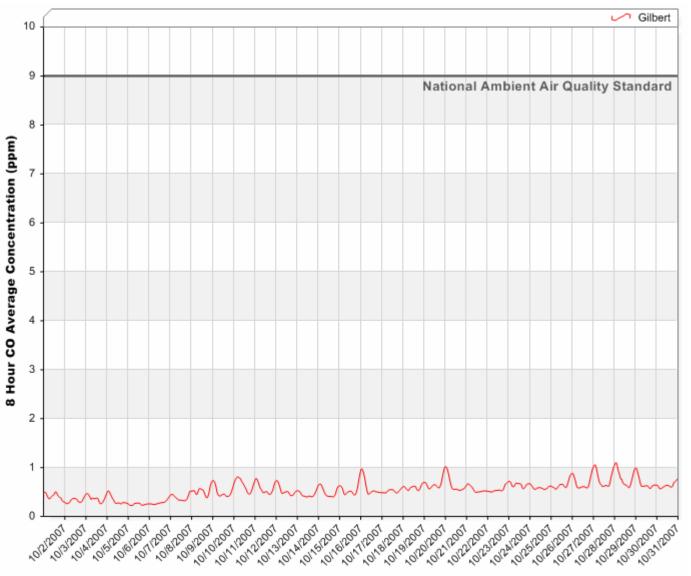

## Gilbert Air Quality Station 8 Hour Rolling Carbon Monoxide (CO) Averages

October 2007

### 8 Hour Rolling Carbon Monoxide (CO) Averages