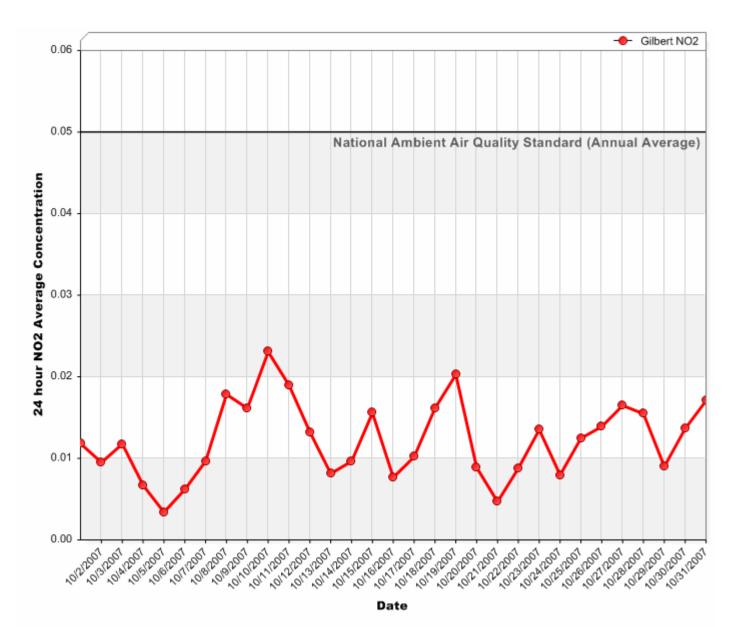

#### 24 Hour PM<sub>10</sub> Averages

#### October 2007



### 24 Hour PM<sub>10</sub> Averages

#### November 2007



### 24 Hour PM<sub>10</sub> Averages

#### December 2007



#### 24 Hour PM<sub>2.5</sub> Averages

#### October 2007



### 24 Hour PM<sub>2.5</sub> Averages

November 2007



### 24 Hour PM<sub>2.5</sub> Averages

#### December 2007



### 24 Hour Nitrogen Dioxide (NO<sub>2</sub>) Averages

#### October 2007



### 24 Hour Nitrogen Dioxide (NO<sub>2</sub>) Averages

November 2007



### 24 Hour Nitrogen Dioxide (NO<sub>2</sub>) Averages

December 2007



### 8 Hour Rolling Ozone (O<sub>3</sub>) Averages

October 2007



### 8 Hour Rolling Ozone (O<sub>3</sub>) Averages

November 2007



### 8 Hour Rolling Ozone (O<sub>3</sub>) Averages

December 2007



## Gilbert Air Quality Station 8 Hour Rolling Carbon Monoxide (CO) Averages

October 2007



### 8 Hour Rolling Carbon Monoxide (CO) Averages



#### November 2007

### 8 Hour Rolling Carbon Monoxide (CO) Averages



#### December 2007