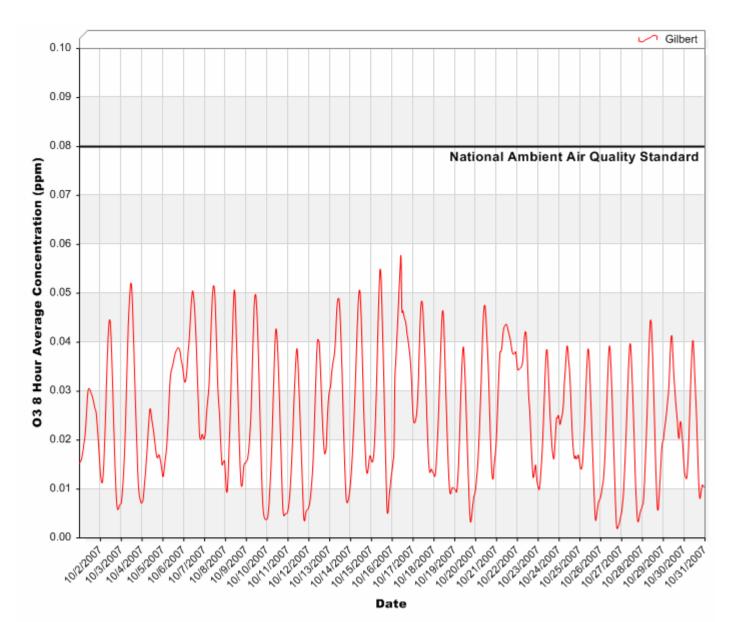

#### 24 Hour PM<sub>10</sub> Averages

#### October 2007



### 24 Hour PM<sub>10</sub> Averages

#### November 2007



### 24 Hour PM<sub>10</sub> Averages

#### December 2007



#### 24 Hour PM<sub>2.5</sub> Averages

#### October 2007



### 24 Hour PM<sub>2.5</sub> Averages

November 2007



### 24 Hour PM<sub>2.5</sub> Averages

#### December 2007



### 24 Hour Nitrogen Dioxide (NO<sub>2</sub>) Averages

#### October 2007



### 24 Hour Nitrogen Dioxide (NO<sub>2</sub>) Averages

November 2007



### 24 Hour Nitrogen Dioxide (NO<sub>2</sub>) Averages

December 2007



### 8 Hour Rolling Ozone (O<sub>3</sub>) Averages

October 2007



### 8 Hour Rolling Ozone (O<sub>3</sub>) Averages

November 2007



### 8 Hour Rolling Ozone (O<sub>3</sub>) Averages

December 2007



## Gilbert Air Quality Station 8 Hour Rolling Carbon Monoxide (CO) Averages

October 2007



### 8 Hour Rolling Carbon Monoxide (CO) Averages



#### November 2007

### 8 Hour Rolling Carbon Monoxide (CO) Averages



#### December 2007