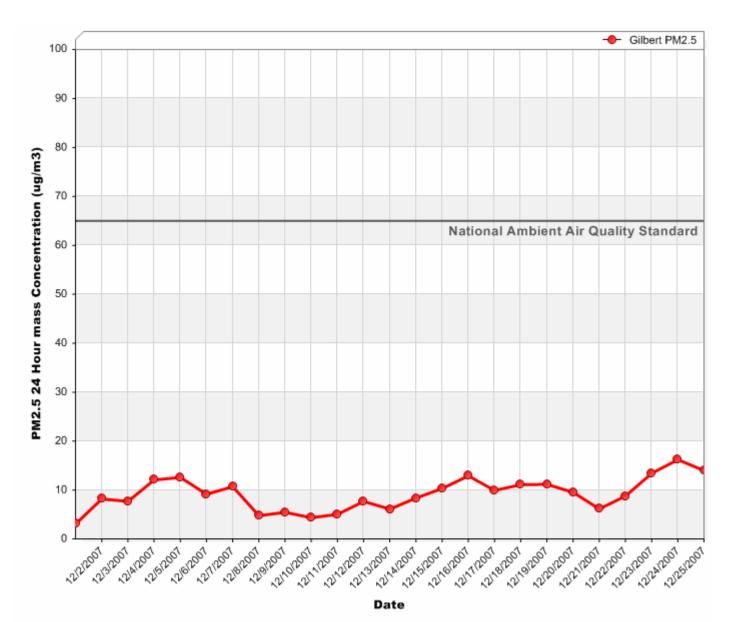

#### 24 Hour PM<sub>10</sub> Averages

#### October 2007



### 24 Hour PM<sub>10</sub> Averages

#### November 2007



### 24 Hour PM<sub>10</sub> Averages

#### December 2007



#### 24 Hour PM<sub>2.5</sub> Averages

#### October 2007



### 24 Hour PM<sub>2.5</sub> Averages

November 2007



### 24 Hour PM<sub>2.5</sub> Averages

#### December 2007



### 24 Hour Nitrogen Dioxide (NO<sub>2</sub>) Averages

#### October 2007



### 24 Hour Nitrogen Dioxide (NO<sub>2</sub>) Averages

November 2007



### 24 Hour Nitrogen Dioxide (NO<sub>2</sub>) Averages

December 2007



### 8 Hour Rolling Ozone (O<sub>3</sub>) Averages

October 2007



### 8 Hour Rolling Ozone (O<sub>3</sub>) Averages

November 2007



### 8 Hour Rolling Ozone (O<sub>3</sub>) Averages

December 2007



## Gilbert Air Quality Station 8 Hour Rolling Carbon Monoxide (CO) Averages

October 2007



### 8 Hour Rolling Carbon Monoxide (CO) Averages



#### November 2007

### 8 Hour Rolling Carbon Monoxide (CO) Averages



#### December 2007