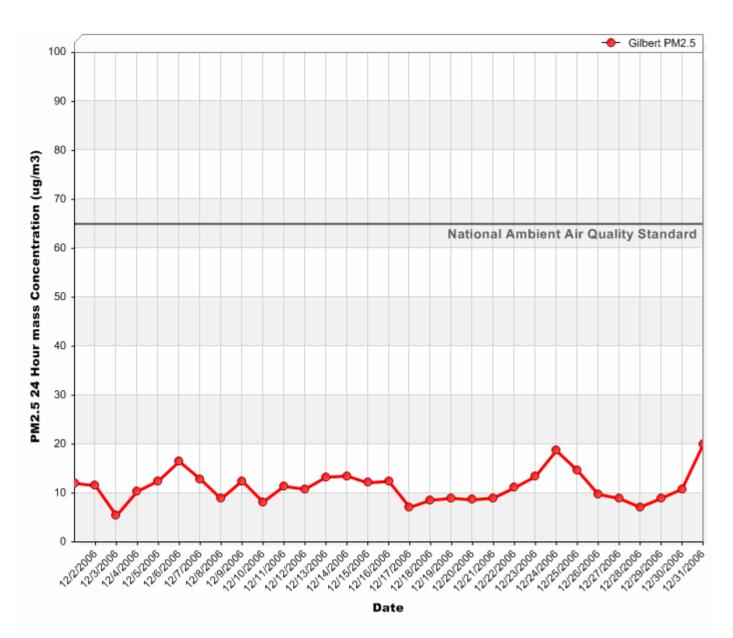

#### 24 Hour PM<sub>2.5</sub> Averages

# 24 Hour PM<sub>2.5</sub> Averages

## 24 Hour PM<sub>2.5</sub> Averages