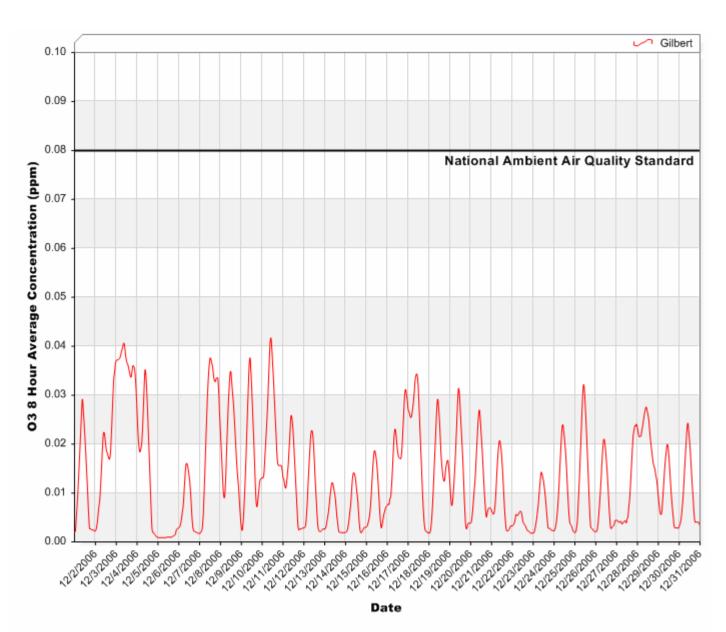

#### 24 Hour PM<sub>10</sub> Averages



## 24 Hour PM<sub>10</sub> Averages



## 24 Hour PM<sub>10</sub> Averages



#### 24 Hour PM<sub>2.5</sub> Averages



# 24 Hour PM<sub>2.5</sub> Averages



## 24 Hour PM<sub>2.5</sub> Averages



## 24 Hour Nitrogen Dioxide (NO<sub>2</sub>) Averages



## 24 Hour Nitrogen Dioxide (NO<sub>2</sub>) Averages



## 24 Hour Nitrogen Dioxide (NO<sub>2</sub>) Averages



## 8 Hour Rolling Ozone (O<sub>3</sub>) Averages



## 8 Hour Rolling Ozone (O<sub>3</sub>) Averages



## 8 Hour Rolling Ozone (O<sub>3</sub>) Averages



#### 8 Hour Rolling Carbon Monoxide (CO) Averages



# 8 Hour Rolling Carbon Monoxide (CO) Averages



# 8 Hour Rolling Carbon Monoxide (CO) Averages