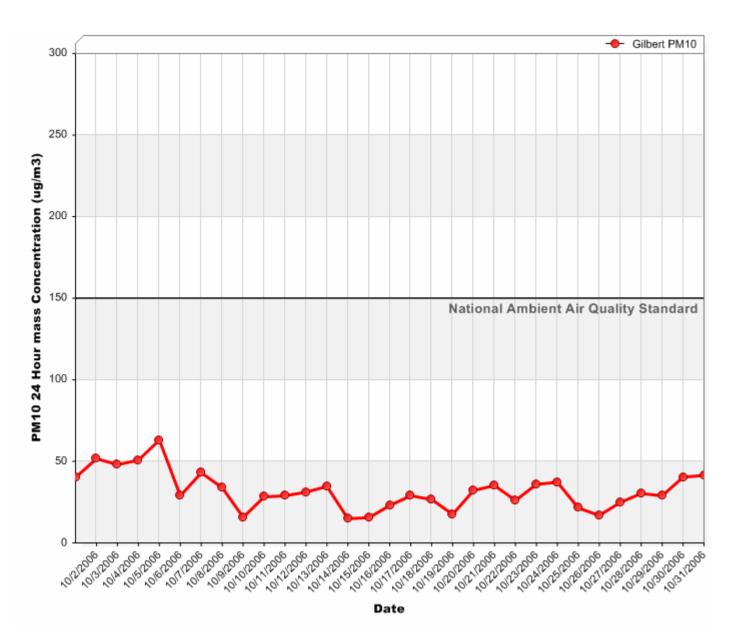

#### 24 Hour PM<sub>10</sub> Averages



## 24 Hour PM<sub>10</sub> Averages



## 24 Hour PM<sub>10</sub> Averages



#### 24 Hour PM<sub>2.5</sub> Averages



# 24 Hour PM<sub>2.5</sub> Averages



## 24 Hour PM<sub>2.5</sub> Averages



## 24 Hour Nitrogen Dioxide (NO<sub>2</sub>) Averages



## 24 Hour Nitrogen Dioxide (NO<sub>2</sub>) Averages



## 24 Hour Nitrogen Dioxide (NO<sub>2</sub>) Averages



## 8 Hour Rolling Ozone (O<sub>3</sub>) Averages



## 8 Hour Rolling Ozone (O<sub>3</sub>) Averages



## 8 Hour Rolling Ozone (O<sub>3</sub>) Averages



#### 8 Hour Rolling Carbon Monoxide (CO) Averages



# 8 Hour Rolling Carbon Monoxide (CO) Averages



# 8 Hour Rolling Carbon Monoxide (CO) Averages