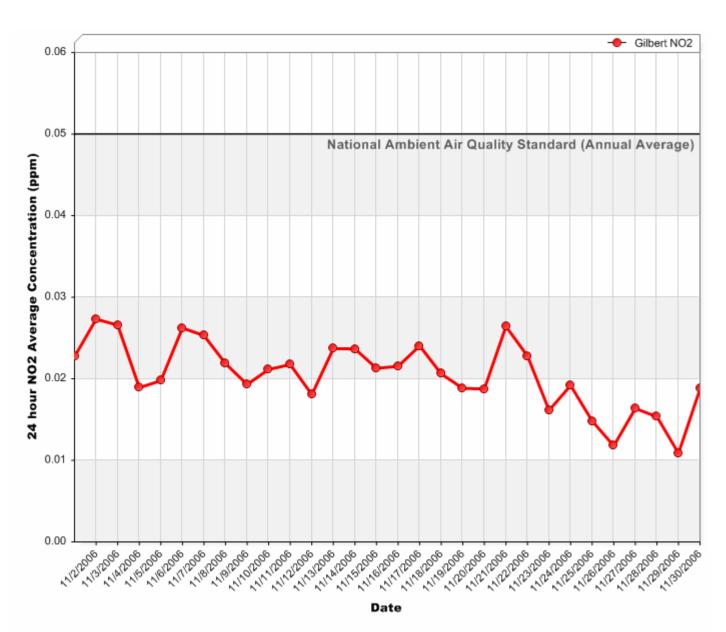

#### 24 Hour PM<sub>10</sub> Averages



## 24 Hour PM<sub>10</sub> Averages



## 24 Hour PM<sub>10</sub> Averages



#### 24 Hour PM<sub>2.5</sub> Averages



# 24 Hour PM<sub>2.5</sub> Averages



## 24 Hour PM<sub>2.5</sub> Averages



## 24 Hour Nitrogen Dioxide (NO<sub>2</sub>) Averages



## 24 Hour Nitrogen Dioxide (NO<sub>2</sub>) Averages



## 24 Hour Nitrogen Dioxide (NO<sub>2</sub>) Averages



## 8 Hour Rolling Ozone (O<sub>3</sub>) Averages



## 8 Hour Rolling Ozone (O<sub>3</sub>) Averages



## 8 Hour Rolling Ozone (O<sub>3</sub>) Averages



#### 8 Hour Rolling Carbon Monoxide (CO) Averages



# 8 Hour Rolling Carbon Monoxide (CO) Averages



# 8 Hour Rolling Carbon Monoxide (CO) Averages