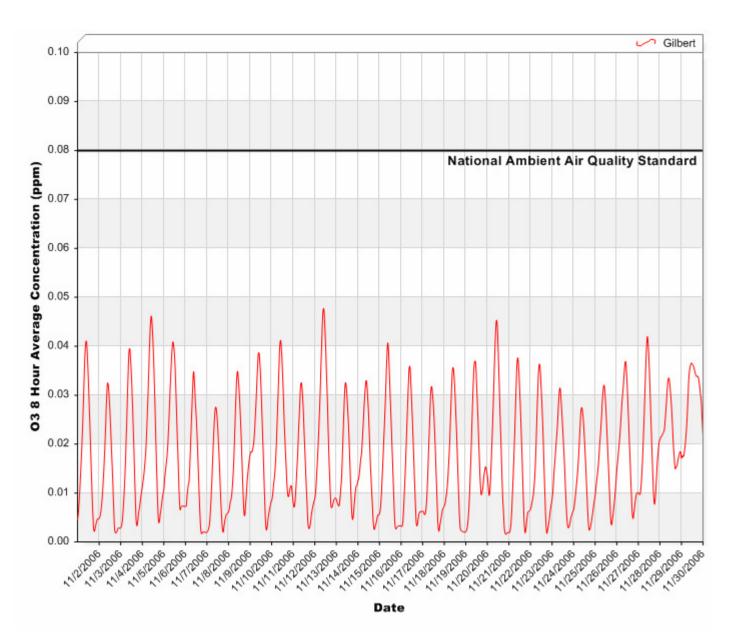

#### 24 Hour PM<sub>10</sub> Averages



## 24 Hour PM<sub>10</sub> Averages



## 24 Hour PM<sub>10</sub> Averages



#### 24 Hour PM<sub>2.5</sub> Averages



# 24 Hour PM<sub>2.5</sub> Averages



## 24 Hour PM<sub>2.5</sub> Averages



## 24 Hour Nitrogen Dioxide (NO<sub>2</sub>) Averages



## 24 Hour Nitrogen Dioxide (NO<sub>2</sub>) Averages



## 24 Hour Nitrogen Dioxide (NO<sub>2</sub>) Averages



## 8 Hour Rolling Ozone (O<sub>3</sub>) Averages



## 8 Hour Rolling Ozone (O<sub>3</sub>) Averages



## 8 Hour Rolling Ozone (O<sub>3</sub>) Averages



#### 8 Hour Rolling Carbon Monoxide (CO) Averages



# 8 Hour Rolling Carbon Monoxide (CO) Averages



# 8 Hour Rolling Carbon Monoxide (CO) Averages