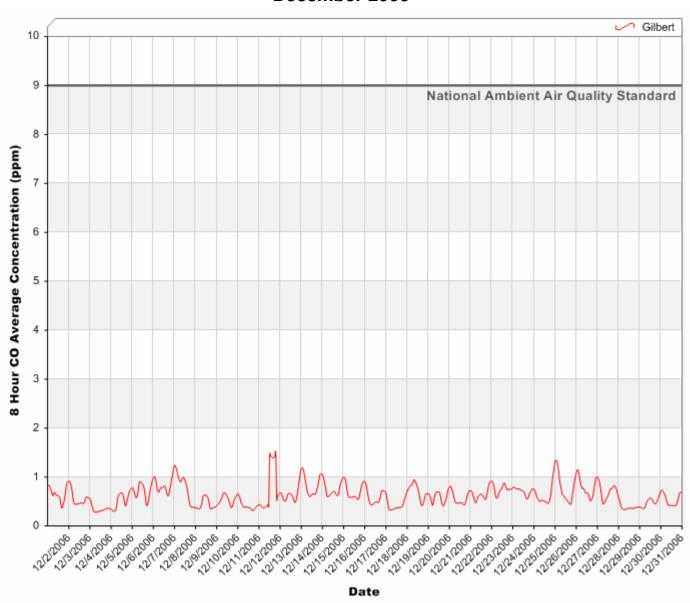

#### 24 Hour PM<sub>10</sub> Averages



## 24 Hour PM<sub>10</sub> Averages



## 24 Hour PM<sub>10</sub> Averages



#### 24 Hour PM<sub>2.5</sub> Averages



# 24 Hour PM<sub>2.5</sub> Averages



## 24 Hour PM<sub>2.5</sub> Averages



## 24 Hour Nitrogen Dioxide (NO<sub>2</sub>) Averages



## 24 Hour Nitrogen Dioxide (NO<sub>2</sub>) Averages



## 24 Hour Nitrogen Dioxide (NO<sub>2</sub>) Averages



## 8 Hour Rolling Ozone (O<sub>3</sub>) Averages



## 8 Hour Rolling Ozone (O<sub>3</sub>) Averages



## 8 Hour Rolling Ozone (O<sub>3</sub>) Averages



#### 8 Hour Rolling Carbon Monoxide (CO) Averages



# 8 Hour Rolling Carbon Monoxide (CO) Averages



# 8 Hour Rolling Carbon Monoxide (CO) Averages