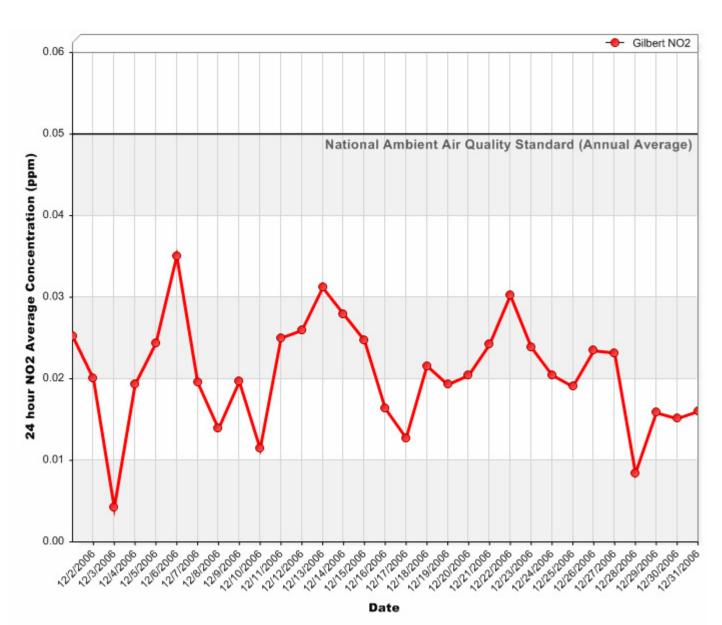

#### 24 Hour PM<sub>10</sub> Averages



## 24 Hour PM<sub>10</sub> Averages



## 24 Hour PM<sub>10</sub> Averages



#### 24 Hour PM<sub>2.5</sub> Averages



# 24 Hour PM<sub>2.5</sub> Averages



## 24 Hour PM<sub>2.5</sub> Averages



## 24 Hour Nitrogen Dioxide (NO<sub>2</sub>) Averages



## 24 Hour Nitrogen Dioxide (NO<sub>2</sub>) Averages



## 24 Hour Nitrogen Dioxide (NO<sub>2</sub>) Averages



## 8 Hour Rolling Ozone (O<sub>3</sub>) Averages



## 8 Hour Rolling Ozone (O<sub>3</sub>) Averages



## 8 Hour Rolling Ozone (O<sub>3</sub>) Averages



#### 8 Hour Rolling Carbon Monoxide (CO) Averages



# 8 Hour Rolling Carbon Monoxide (CO) Averages



# 8 Hour Rolling Carbon Monoxide (CO) Averages