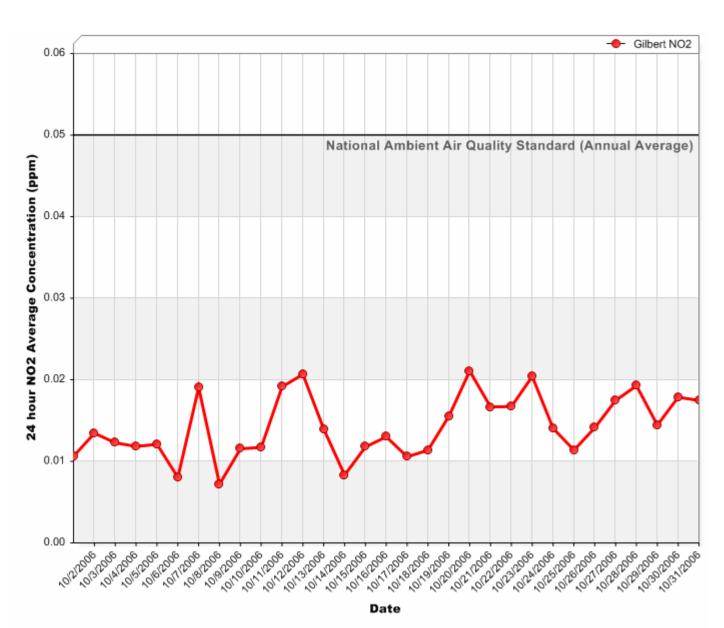

#### 24 Hour PM<sub>10</sub> Averages



## 24 Hour PM<sub>10</sub> Averages



## 24 Hour PM<sub>10</sub> Averages



#### 24 Hour PM<sub>2.5</sub> Averages



# 24 Hour PM<sub>2.5</sub> Averages



## 24 Hour PM<sub>2.5</sub> Averages



## 24 Hour Nitrogen Dioxide (NO<sub>2</sub>) Averages



## 24 Hour Nitrogen Dioxide (NO<sub>2</sub>) Averages



## 24 Hour Nitrogen Dioxide (NO<sub>2</sub>) Averages



## 8 Hour Rolling Ozone (O<sub>3</sub>) Averages



## 8 Hour Rolling Ozone (O<sub>3</sub>) Averages



## 8 Hour Rolling Ozone (O<sub>3</sub>) Averages



#### 8 Hour Rolling Carbon Monoxide (CO) Averages



# 8 Hour Rolling Carbon Monoxide (CO) Averages



# 8 Hour Rolling Carbon Monoxide (CO) Averages