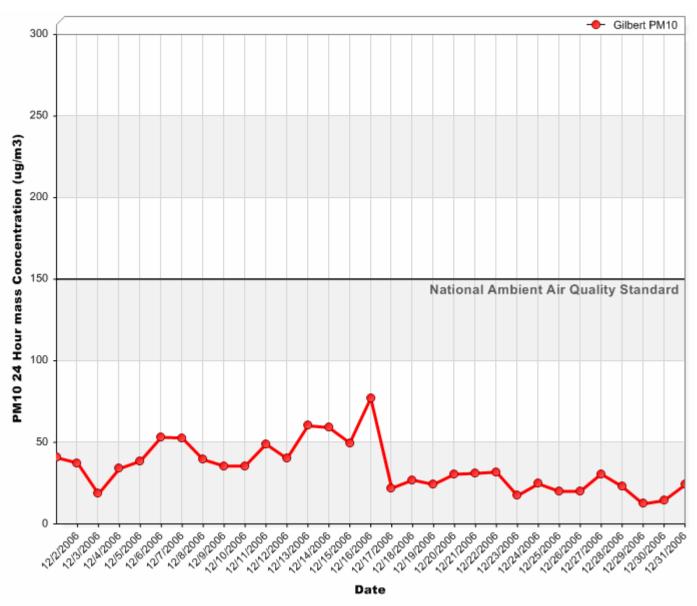

#### 24 Hour PM<sub>10</sub> Averages



## 24 Hour PM<sub>10</sub> Averages



## 24 Hour PM<sub>10</sub> Averages



#### 24 Hour PM<sub>2.5</sub> Averages



# 24 Hour PM<sub>2.5</sub> Averages



## 24 Hour PM<sub>2.5</sub> Averages



## 24 Hour Nitrogen Dioxide (NO<sub>2</sub>) Averages



## 24 Hour Nitrogen Dioxide (NO<sub>2</sub>) Averages



## 24 Hour Nitrogen Dioxide (NO<sub>2</sub>) Averages



## 8 Hour Rolling Ozone (O<sub>3</sub>) Averages



## 8 Hour Rolling Ozone (O<sub>3</sub>) Averages



## 8 Hour Rolling Ozone (O<sub>3</sub>) Averages



#### 8 Hour Rolling Carbon Monoxide (CO) Averages



# 8 Hour Rolling Carbon Monoxide (CO) Averages



# 8 Hour Rolling Carbon Monoxide (CO) Averages