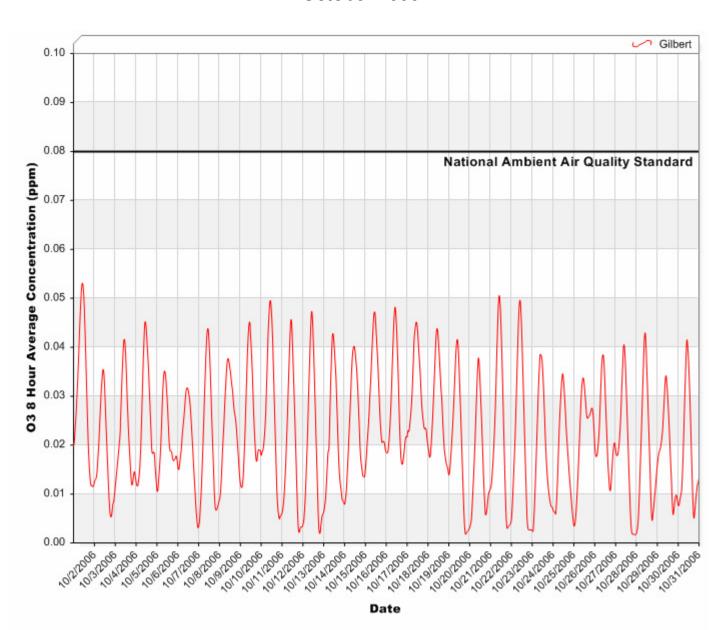

#### 24 Hour PM<sub>10</sub> Averages



## 24 Hour PM<sub>10</sub> Averages



## 24 Hour PM<sub>10</sub> Averages



#### 24 Hour PM<sub>2.5</sub> Averages



# 24 Hour PM<sub>2.5</sub> Averages



## 24 Hour PM<sub>2.5</sub> Averages



## 24 Hour Nitrogen Dioxide (NO<sub>2</sub>) Averages



## 24 Hour Nitrogen Dioxide (NO<sub>2</sub>) Averages



## 24 Hour Nitrogen Dioxide (NO<sub>2</sub>) Averages



## 8 Hour Rolling Ozone (O<sub>3</sub>) Averages



## 8 Hour Rolling Ozone (O<sub>3</sub>) Averages



## 8 Hour Rolling Ozone (O<sub>3</sub>) Averages



#### 8 Hour Rolling Carbon Monoxide (CO) Averages



# 8 Hour Rolling Carbon Monoxide (CO) Averages



# 8 Hour Rolling Carbon Monoxide (CO) Averages