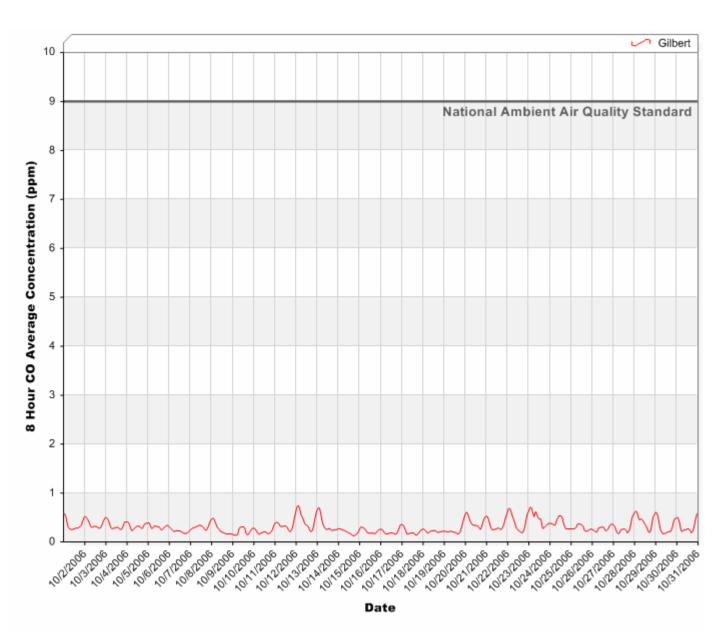

#### 8 Hour Rolling Carbon Monoxide (CO) Averages

# 8 Hour Rolling Carbon Monoxide (CO) Averages