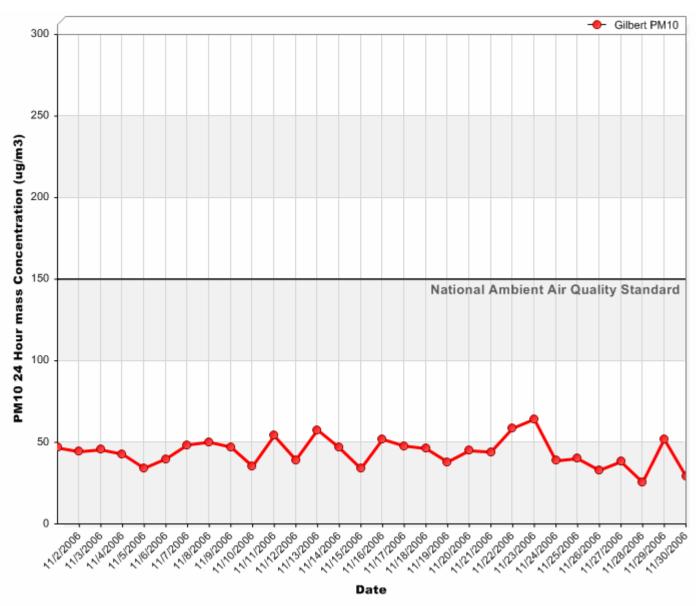

#### 24 Hour PM<sub>10</sub> Averages



## 24 Hour PM<sub>10</sub> Averages



## 24 Hour PM<sub>10</sub> Averages



#### 24 Hour PM<sub>2.5</sub> Averages



# 24 Hour PM<sub>2.5</sub> Averages



## 24 Hour PM<sub>2.5</sub> Averages



## 24 Hour Nitrogen Dioxide (NO<sub>2</sub>) Averages



## 24 Hour Nitrogen Dioxide (NO<sub>2</sub>) Averages



## 24 Hour Nitrogen Dioxide (NO<sub>2</sub>) Averages



## 8 Hour Rolling Ozone (O<sub>3</sub>) Averages



## 8 Hour Rolling Ozone (O<sub>3</sub>) Averages



## 8 Hour Rolling Ozone (O<sub>3</sub>) Averages



#### 8 Hour Rolling Carbon Monoxide (CO) Averages



# 8 Hour Rolling Carbon Monoxide (CO) Averages



# 8 Hour Rolling Carbon Monoxide (CO) Averages