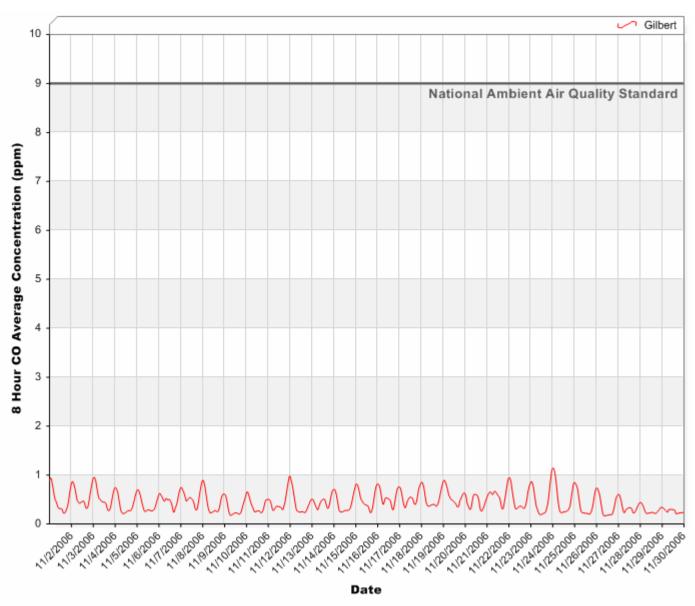

#### 24 Hour PM<sub>10</sub> Averages



## 24 Hour PM<sub>10</sub> Averages



## 24 Hour PM<sub>10</sub> Averages



#### 24 Hour PM<sub>2.5</sub> Averages



# 24 Hour PM<sub>2.5</sub> Averages



## 24 Hour PM<sub>2.5</sub> Averages



## 24 Hour Nitrogen Dioxide (NO<sub>2</sub>) Averages



## 24 Hour Nitrogen Dioxide (NO<sub>2</sub>) Averages



## 24 Hour Nitrogen Dioxide (NO<sub>2</sub>) Averages



## 8 Hour Rolling Ozone (O<sub>3</sub>) Averages



## 8 Hour Rolling Ozone (O<sub>3</sub>) Averages



## 8 Hour Rolling Ozone (O<sub>3</sub>) Averages



#### 8 Hour Rolling Carbon Monoxide (CO) Averages



# 8 Hour Rolling Carbon Monoxide (CO) Averages



# 8 Hour Rolling Carbon Monoxide (CO) Averages