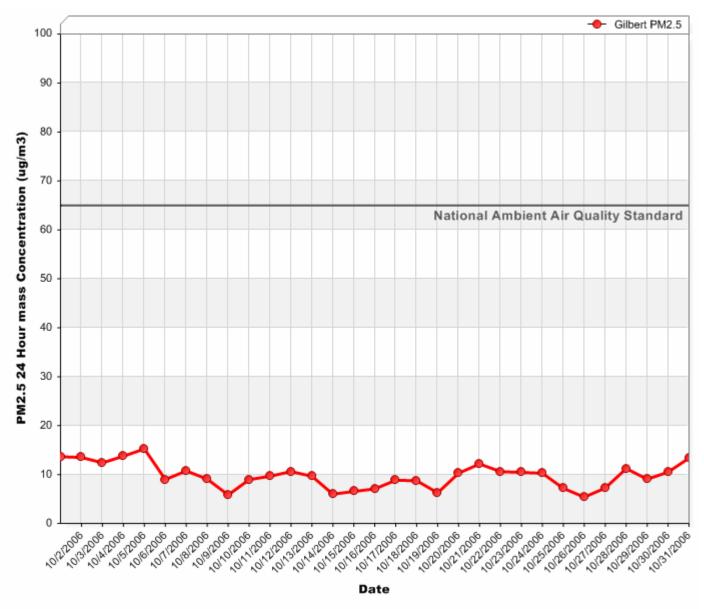

#### 24 Hour PM<sub>2.5</sub> Averages

# 24 Hour PM<sub>2.5</sub> Averages

## 24 Hour PM<sub>2.5</sub> Averages