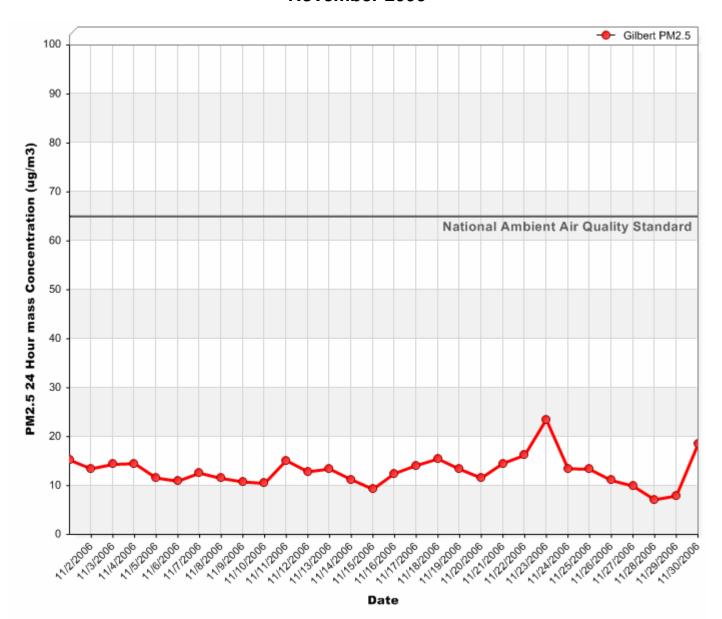

#### 24 Hour PM<sub>2.5</sub> Averages

# 24 Hour PM<sub>2.5</sub> Averages

## 24 Hour PM<sub>2.5</sub> Averages