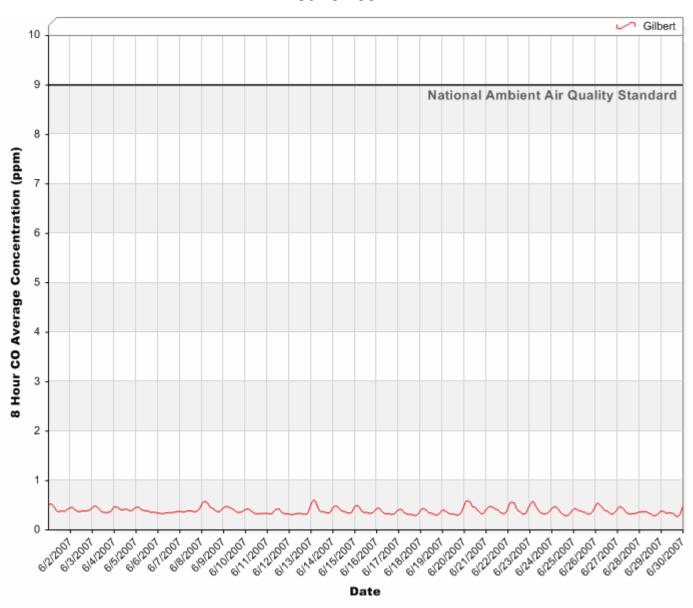

### 8 Hour Rolling Carbon Monoxide (CO) Averages

#### 8 Hour Rolling Carbon Monoxide (CO) Averages