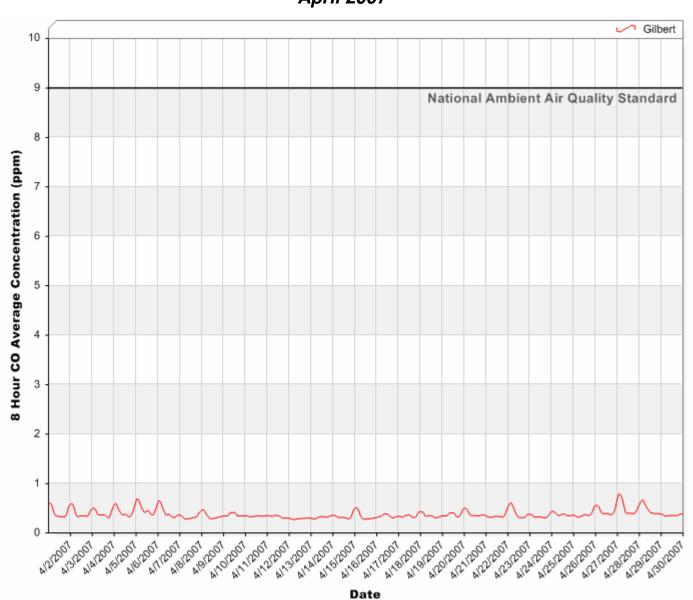

### 8 Hour Rolling Carbon Monoxide (CO) Averages

#### 8 Hour Rolling Carbon Monoxide (CO) Averages