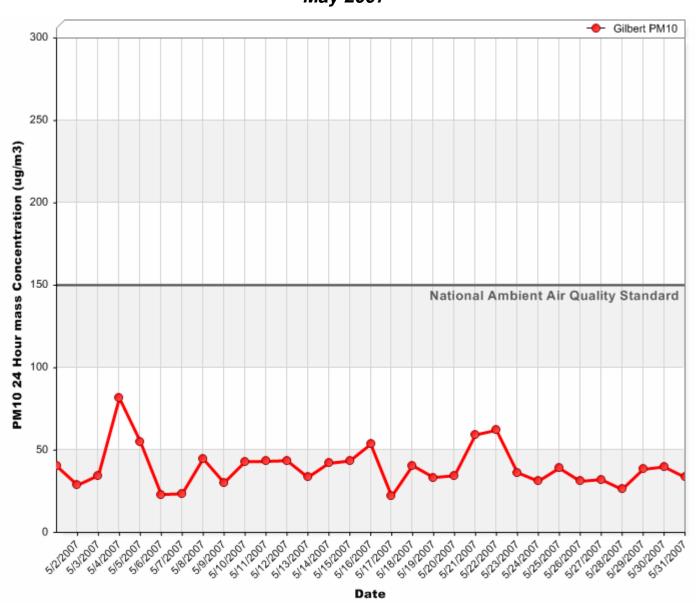

#### 24 Hour PM<sub>10</sub> Averages



#### 24 Hour PM<sub>10</sub> Averages



#### 24 Hour PM<sub>10</sub> Averages



### 24 Hour PM<sub>2.5</sub> Averages



#### 24 Hour PM<sub>2.5</sub> Averages



#### 24 Hour PM<sub>2.5</sub> Averages



#### 24 Hour Nitrogen Dioxide (NO<sub>2</sub>) Averages



#### 24 Hour Nitrogen Dioxide (NO<sub>2</sub>) Averages



#### 24 Hour Nitrogen Dioxide (NO<sub>2</sub>) Averages



#### 8 Hour Rolling Ozone (O<sub>3</sub>) Averages



#### 8 Hour Rolling Ozone (O<sub>3</sub>) Averages



#### 8 Hour Rolling Ozone (O<sub>3</sub>) Averages



### 8 Hour Rolling Carbon Monoxide (CO) Averages



### 8 Hour Rolling Carbon Monoxide (CO) Averages



#### 8 Hour Rolling Carbon Monoxide (CO) Averages