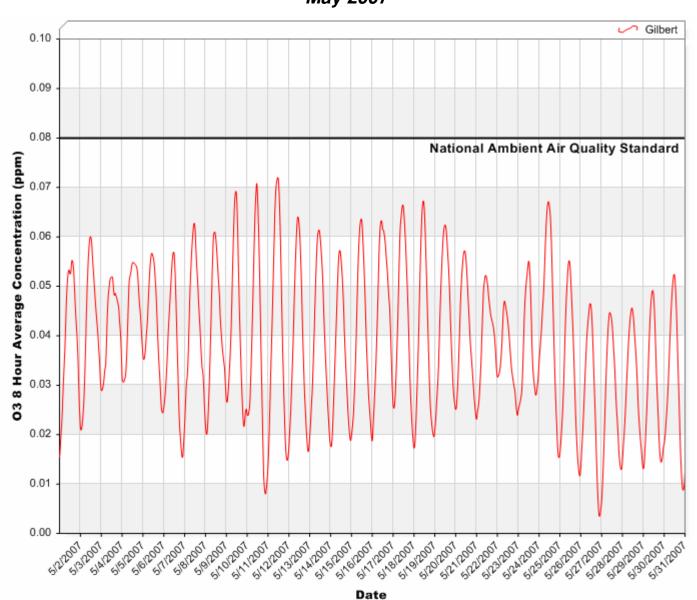

#### 24 Hour PM<sub>10</sub> Averages



#### 24 Hour PM<sub>10</sub> Averages



#### 24 Hour PM<sub>10</sub> Averages



### 24 Hour PM<sub>2.5</sub> Averages



#### 24 Hour PM<sub>2.5</sub> Averages



#### 24 Hour PM<sub>2.5</sub> Averages



#### 24 Hour Nitrogen Dioxide (NO<sub>2</sub>) Averages



#### 24 Hour Nitrogen Dioxide (NO<sub>2</sub>) Averages



#### 24 Hour Nitrogen Dioxide (NO<sub>2</sub>) Averages



#### 8 Hour Rolling Ozone (O<sub>3</sub>) Averages



#### 8 Hour Rolling Ozone (O<sub>3</sub>) Averages



#### 8 Hour Rolling Ozone (O<sub>3</sub>) Averages



### 8 Hour Rolling Carbon Monoxide (CO) Averages



### 8 Hour Rolling Carbon Monoxide (CO) Averages



#### 8 Hour Rolling Carbon Monoxide (CO) Averages