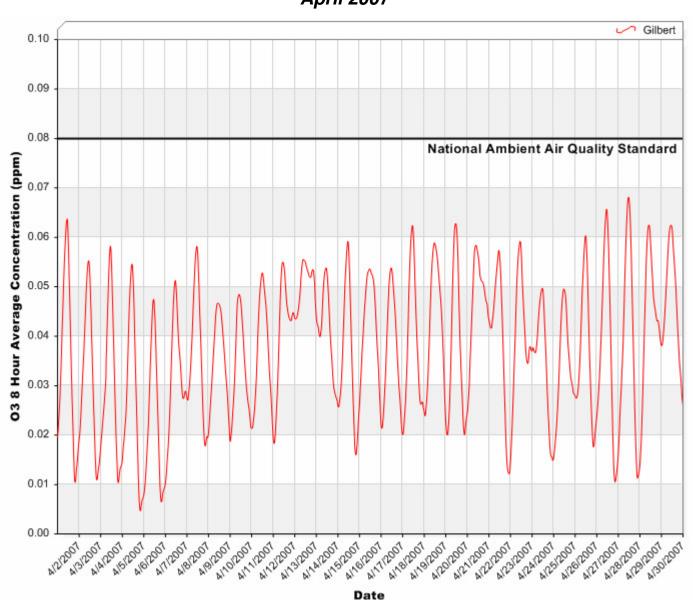

#### 24 Hour PM<sub>10</sub> Averages



#### 24 Hour PM<sub>10</sub> Averages



#### 24 Hour PM<sub>10</sub> Averages



### 24 Hour PM<sub>2.5</sub> Averages



#### 24 Hour PM<sub>2.5</sub> Averages



#### 24 Hour PM<sub>2.5</sub> Averages



#### 24 Hour Nitrogen Dioxide (NO<sub>2</sub>) Averages



#### 24 Hour Nitrogen Dioxide (NO<sub>2</sub>) Averages



#### 24 Hour Nitrogen Dioxide (NO<sub>2</sub>) Averages



#### 8 Hour Rolling Ozone (O<sub>3</sub>) Averages



#### 8 Hour Rolling Ozone (O<sub>3</sub>) Averages



#### 8 Hour Rolling Ozone (O<sub>3</sub>) Averages



### 8 Hour Rolling Carbon Monoxide (CO) Averages



### 8 Hour Rolling Carbon Monoxide (CO) Averages



#### 8 Hour Rolling Carbon Monoxide (CO) Averages