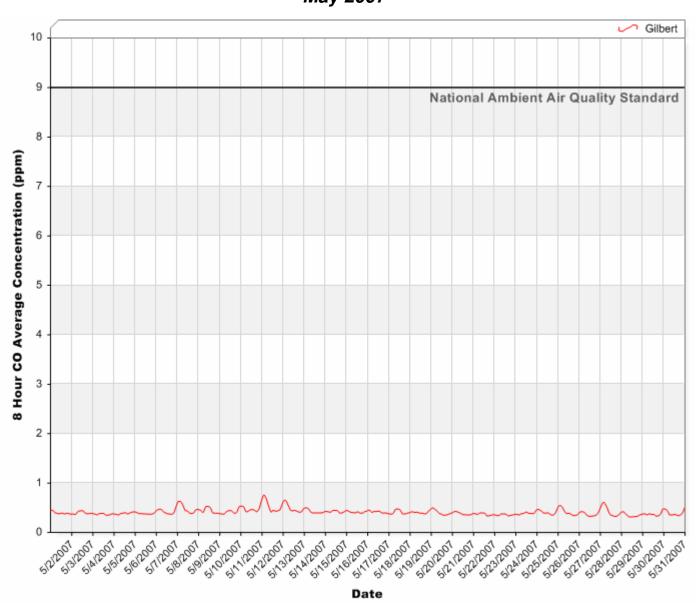

### 8 Hour Rolling Carbon Monoxide (CO) Averages

#### 8 Hour Rolling Carbon Monoxide (CO) Averages