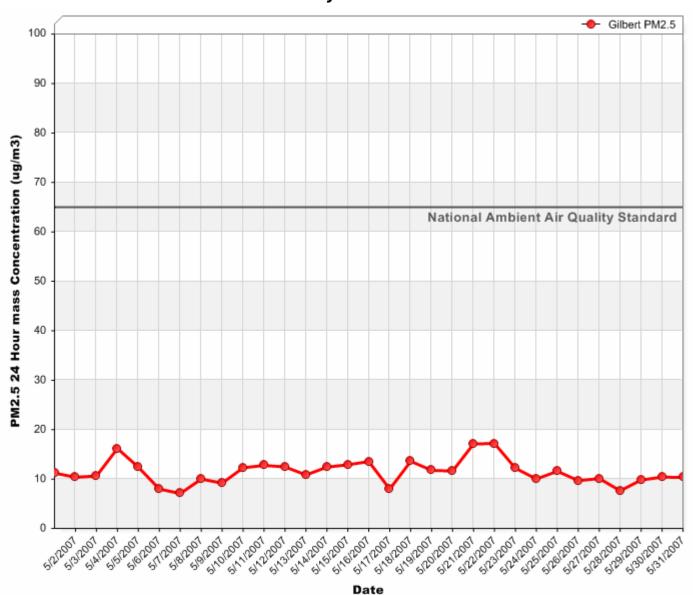

#### 24 Hour PM<sub>10</sub> Averages



#### 24 Hour PM<sub>10</sub> Averages



#### 24 Hour PM<sub>10</sub> Averages



### 24 Hour PM<sub>2.5</sub> Averages



#### 24 Hour PM<sub>2.5</sub> Averages



#### 24 Hour PM<sub>2.5</sub> Averages



#### 24 Hour Nitrogen Dioxide (NO<sub>2</sub>) Averages



#### 24 Hour Nitrogen Dioxide (NO<sub>2</sub>) Averages



#### 24 Hour Nitrogen Dioxide (NO<sub>2</sub>) Averages



#### 8 Hour Rolling Ozone (O<sub>3</sub>) Averages



#### 8 Hour Rolling Ozone (O<sub>3</sub>) Averages



#### 8 Hour Rolling Ozone (O<sub>3</sub>) Averages



### 8 Hour Rolling Carbon Monoxide (CO) Averages



### 8 Hour Rolling Carbon Monoxide (CO) Averages



#### 8 Hour Rolling Carbon Monoxide (CO) Averages