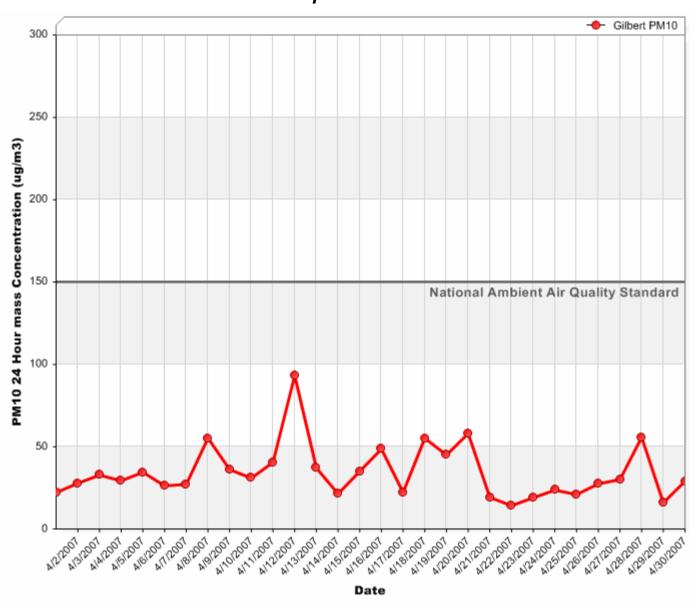

#### 24 Hour PM<sub>10</sub> Averages



#### 24 Hour PM<sub>10</sub> Averages



#### 24 Hour PM<sub>10</sub> Averages



### 24 Hour PM<sub>2.5</sub> Averages



#### 24 Hour PM<sub>2.5</sub> Averages



#### 24 Hour PM<sub>2.5</sub> Averages



#### 24 Hour Nitrogen Dioxide (NO<sub>2</sub>) Averages



#### 24 Hour Nitrogen Dioxide (NO<sub>2</sub>) Averages



#### 24 Hour Nitrogen Dioxide (NO<sub>2</sub>) Averages



#### 8 Hour Rolling Ozone (O<sub>3</sub>) Averages



#### 8 Hour Rolling Ozone (O<sub>3</sub>) Averages



#### 8 Hour Rolling Ozone (O<sub>3</sub>) Averages



### 8 Hour Rolling Carbon Monoxide (CO) Averages



### 8 Hour Rolling Carbon Monoxide (CO) Averages



#### 8 Hour Rolling Carbon Monoxide (CO) Averages