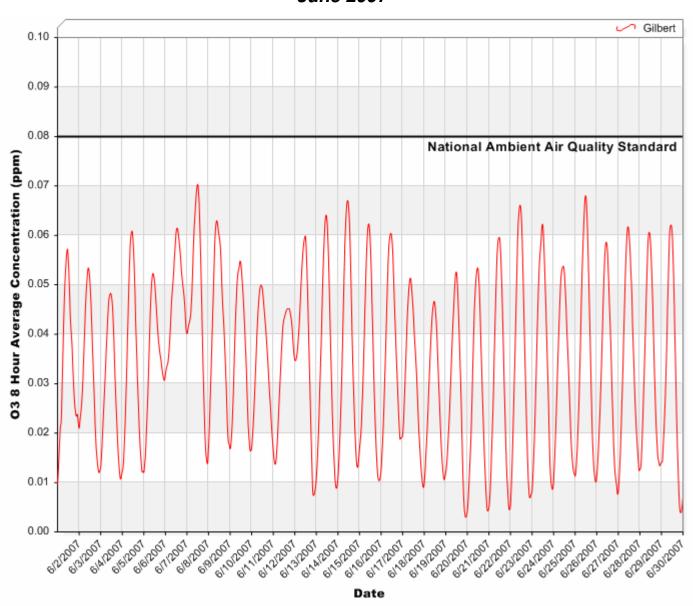

#### 24 Hour PM<sub>10</sub> Averages



#### 24 Hour PM<sub>10</sub> Averages



#### 24 Hour PM<sub>10</sub> Averages



### 24 Hour PM<sub>2.5</sub> Averages



#### 24 Hour PM<sub>2.5</sub> Averages



#### 24 Hour PM<sub>2.5</sub> Averages



#### 24 Hour Nitrogen Dioxide (NO<sub>2</sub>) Averages



#### 24 Hour Nitrogen Dioxide (NO<sub>2</sub>) Averages



#### 24 Hour Nitrogen Dioxide (NO<sub>2</sub>) Averages



#### 8 Hour Rolling Ozone (O<sub>3</sub>) Averages



#### 8 Hour Rolling Ozone (O<sub>3</sub>) Averages



#### 8 Hour Rolling Ozone (O<sub>3</sub>) Averages



### 8 Hour Rolling Carbon Monoxide (CO) Averages



### 8 Hour Rolling Carbon Monoxide (CO) Averages



#### 8 Hour Rolling Carbon Monoxide (CO) Averages