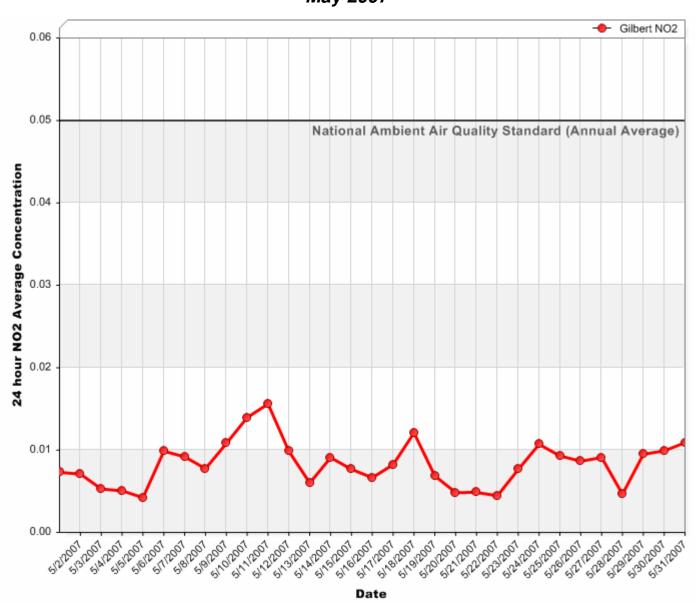

#### 24 Hour PM<sub>10</sub> Averages



#### 24 Hour PM<sub>10</sub> Averages



#### 24 Hour PM<sub>10</sub> Averages



### 24 Hour PM<sub>2.5</sub> Averages



#### 24 Hour PM<sub>2.5</sub> Averages



#### 24 Hour PM<sub>2.5</sub> Averages



#### 24 Hour Nitrogen Dioxide (NO<sub>2</sub>) Averages



#### 24 Hour Nitrogen Dioxide (NO<sub>2</sub>) Averages



#### 24 Hour Nitrogen Dioxide (NO<sub>2</sub>) Averages



#### 8 Hour Rolling Ozone (O<sub>3</sub>) Averages



#### 8 Hour Rolling Ozone (O<sub>3</sub>) Averages



#### 8 Hour Rolling Ozone (O<sub>3</sub>) Averages



### 8 Hour Rolling Carbon Monoxide (CO) Averages



### 8 Hour Rolling Carbon Monoxide (CO) Averages



#### 8 Hour Rolling Carbon Monoxide (CO) Averages