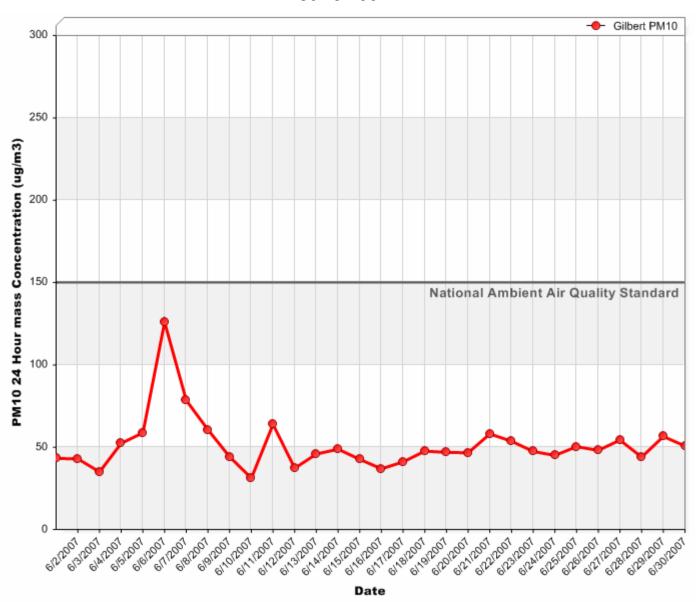

#### 24 Hour PM<sub>10</sub> Averages



#### 24 Hour PM<sub>10</sub> Averages



#### 24 Hour PM<sub>10</sub> Averages



### 24 Hour PM<sub>2.5</sub> Averages



#### 24 Hour PM<sub>2.5</sub> Averages



#### 24 Hour PM<sub>2.5</sub> Averages



#### 24 Hour Nitrogen Dioxide (NO<sub>2</sub>) Averages



#### 24 Hour Nitrogen Dioxide (NO<sub>2</sub>) Averages



#### 24 Hour Nitrogen Dioxide (NO<sub>2</sub>) Averages



#### 8 Hour Rolling Ozone (O<sub>3</sub>) Averages



#### 8 Hour Rolling Ozone (O<sub>3</sub>) Averages



#### 8 Hour Rolling Ozone (O<sub>3</sub>) Averages



### 8 Hour Rolling Carbon Monoxide (CO) Averages



### 8 Hour Rolling Carbon Monoxide (CO) Averages



#### 8 Hour Rolling Carbon Monoxide (CO) Averages