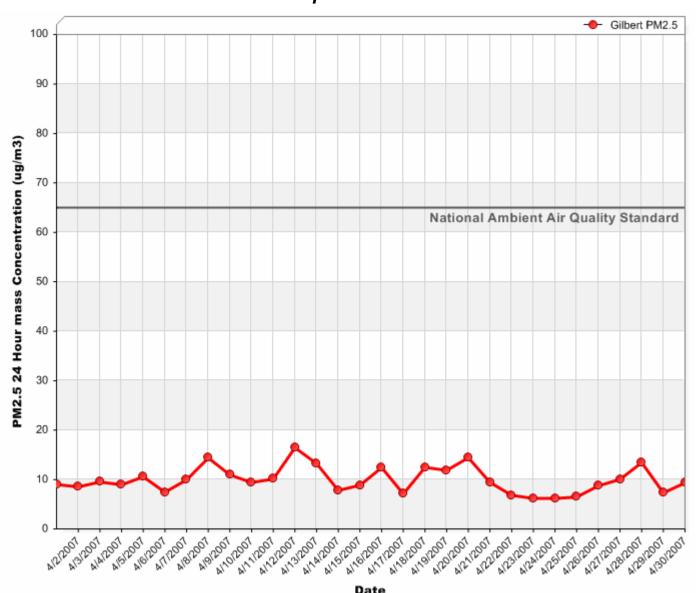

#### 24 Hour PM<sub>10</sub> Averages



#### 24 Hour PM<sub>10</sub> Averages



#### 24 Hour PM<sub>10</sub> Averages



### 24 Hour PM<sub>2.5</sub> Averages



#### 24 Hour PM<sub>2.5</sub> Averages



#### 24 Hour PM<sub>2.5</sub> Averages



#### 24 Hour Nitrogen Dioxide (NO<sub>2</sub>) Averages



#### 24 Hour Nitrogen Dioxide (NO<sub>2</sub>) Averages



#### 24 Hour Nitrogen Dioxide (NO<sub>2</sub>) Averages



#### 8 Hour Rolling Ozone (O<sub>3</sub>) Averages



#### 8 Hour Rolling Ozone (O<sub>3</sub>) Averages



#### 8 Hour Rolling Ozone (O<sub>3</sub>) Averages



### 8 Hour Rolling Carbon Monoxide (CO) Averages



### 8 Hour Rolling Carbon Monoxide (CO) Averages



#### 8 Hour Rolling Carbon Monoxide (CO) Averages