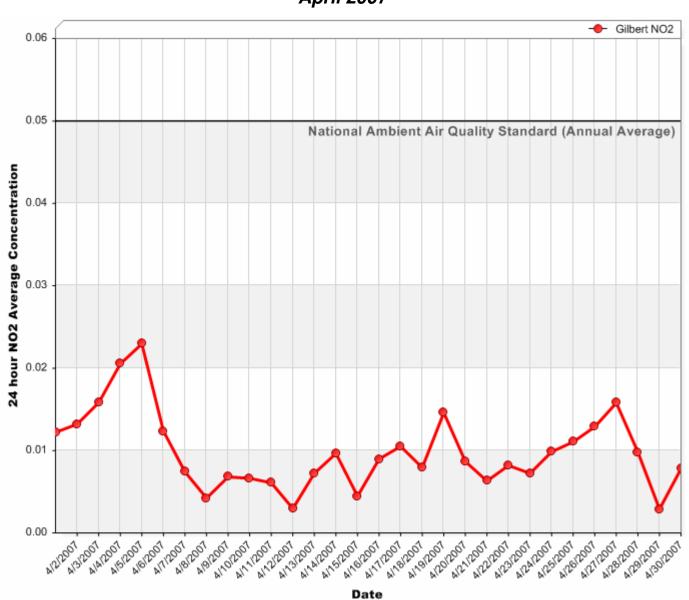

#### 24 Hour PM<sub>10</sub> Averages



#### 24 Hour PM<sub>10</sub> Averages



#### 24 Hour PM<sub>10</sub> Averages



### 24 Hour PM<sub>2.5</sub> Averages



#### 24 Hour PM<sub>2.5</sub> Averages



#### 24 Hour PM<sub>2.5</sub> Averages



#### 24 Hour Nitrogen Dioxide (NO<sub>2</sub>) Averages



#### 24 Hour Nitrogen Dioxide (NO<sub>2</sub>) Averages



#### 24 Hour Nitrogen Dioxide (NO<sub>2</sub>) Averages



#### 8 Hour Rolling Ozone (O<sub>3</sub>) Averages



#### 8 Hour Rolling Ozone (O<sub>3</sub>) Averages



#### 8 Hour Rolling Ozone (O<sub>3</sub>) Averages



### 8 Hour Rolling Carbon Monoxide (CO) Averages



### 8 Hour Rolling Carbon Monoxide (CO) Averages



#### 8 Hour Rolling Carbon Monoxide (CO) Averages