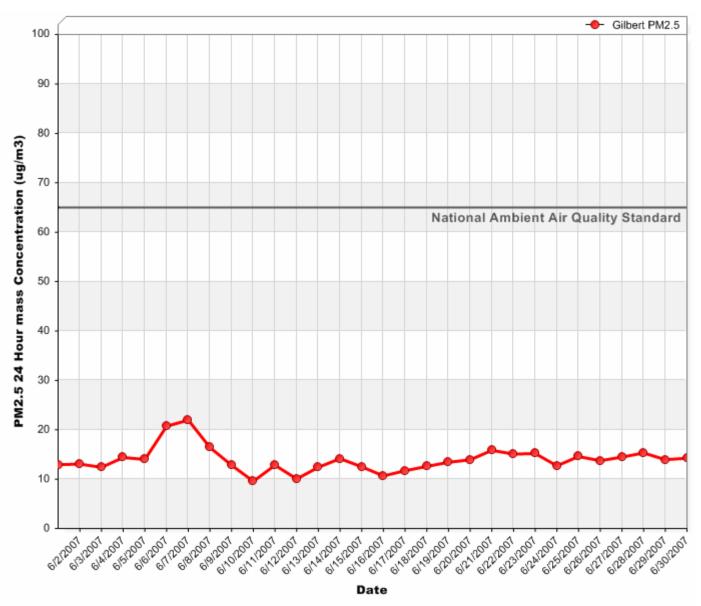

#### 24 Hour PM<sub>10</sub> Averages



#### 24 Hour PM<sub>10</sub> Averages



#### 24 Hour PM<sub>10</sub> Averages



### 24 Hour PM<sub>2.5</sub> Averages



#### 24 Hour PM<sub>2.5</sub> Averages



#### 24 Hour PM<sub>2.5</sub> Averages



#### 24 Hour Nitrogen Dioxide (NO<sub>2</sub>) Averages



#### 24 Hour Nitrogen Dioxide (NO<sub>2</sub>) Averages



#### 24 Hour Nitrogen Dioxide (NO<sub>2</sub>) Averages



#### 8 Hour Rolling Ozone (O<sub>3</sub>) Averages



#### 8 Hour Rolling Ozone (O<sub>3</sub>) Averages



#### 8 Hour Rolling Ozone (O<sub>3</sub>) Averages



### 8 Hour Rolling Carbon Monoxide (CO) Averages



### 8 Hour Rolling Carbon Monoxide (CO) Averages



#### 8 Hour Rolling Carbon Monoxide (CO) Averages