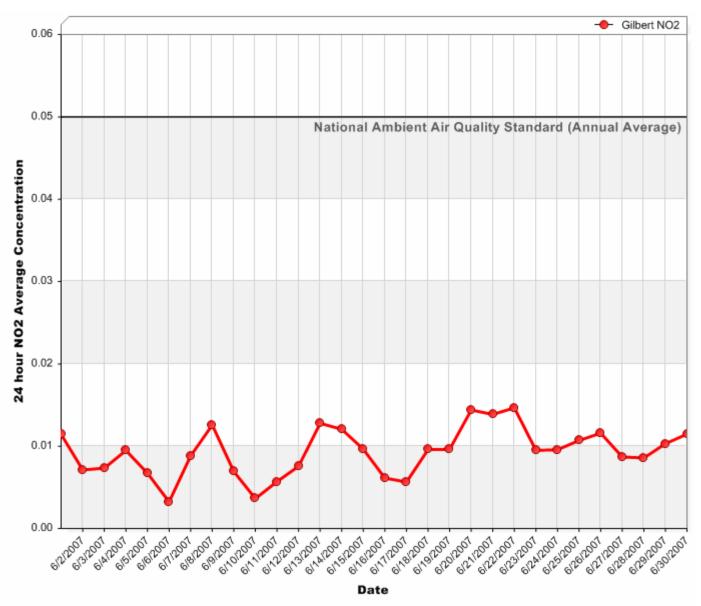

#### 24 Hour PM<sub>10</sub> Averages



#### 24 Hour PM<sub>10</sub> Averages



#### 24 Hour PM<sub>10</sub> Averages



### 24 Hour PM<sub>2.5</sub> Averages



#### 24 Hour PM<sub>2.5</sub> Averages



#### 24 Hour PM<sub>2.5</sub> Averages



#### 24 Hour Nitrogen Dioxide (NO<sub>2</sub>) Averages



#### 24 Hour Nitrogen Dioxide (NO<sub>2</sub>) Averages



#### 24 Hour Nitrogen Dioxide (NO<sub>2</sub>) Averages



#### 8 Hour Rolling Ozone (O<sub>3</sub>) Averages



#### 8 Hour Rolling Ozone (O<sub>3</sub>) Averages



#### 8 Hour Rolling Ozone (O<sub>3</sub>) Averages



### 8 Hour Rolling Carbon Monoxide (CO) Averages



### 8 Hour Rolling Carbon Monoxide (CO) Averages



#### 8 Hour Rolling Carbon Monoxide (CO) Averages